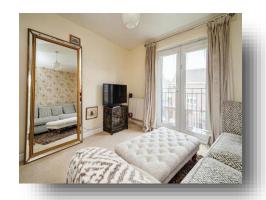

#### **Bedroom 1**

11' 9" max x 11' 1" max ( 3.58m max x 3.38m max )

#### **Bedroom 2**

15' 4" max x 9' 8" max ( 4.67m max x 2.95m max )