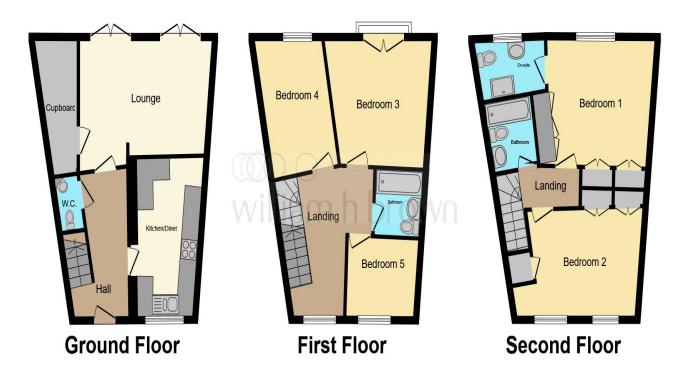

This floor plan is for illustrative purposes only. It is not drawn to scale. Any measurements, floor areas (including any total floor area), openings and orientation are approximate. No details are guaranteed, they cannot be relied upon for any purpose and they do not form part of any agreement. No liability is taken for any error, omission or misstatement. A party must rely upon its own inspection(s). Powered by www.focalagent.com

#### **Entrance Hall**

#### **Downstairs Wc**

## **Living Room**

15' 9" max x 11' 9" max ( 4.80m max x 3.58m max )

#### Kitchen-Diner

13' 6" max x 8' max ( 4.11m max x 2.44m max )

## Landing

#### **Bedroom 4**

12' 3" max x 8' 2" max ( 3.73m max x 2.49m max )

#### **Bedroom 5**

8' 2" max x 7' 3" max ( 2.49m max x 2.21m max )

#### **Bedroom 3**

11' 11" max x 11' 11" max ( 3.63m max x 3.63m max )

#### First Floor Bathroom

5' 7" max x 5' 7" max ( 1.70m max x 1.70m max )

#### **Bedroom 1**

11' 9" max x 11' 1" max ( 3.58m max x 3.38m max )

#### **Ensuite**

8' max x 4' 10" max ( 2.44m max x 1.47m max )

#### **Bedroom 2**

15' 4" max x 9' 8" max ( 4.67m max x 2.95m max )

#### **Second Floor Bathroom**

6' 9" max x 5' 6" max ( 2.06m max x 1.68m max )