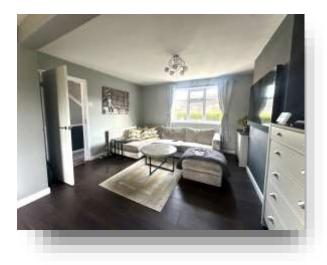

Living Area 12' 8" max x 10' 11" max ( 3.86m max x 3.33m max )

**Dining Area** 10' 11" max x 10' 8" max ( 3.33m max x 3.25m max )