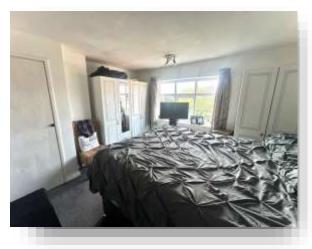

#### Bedroom 1

11' 1" max x 7' 9" max ( 3.38m max x 2.36m max )

#### Bedroom 2

12' 4" max x 10' 6" max ( 3.76m max x 3.20m max )