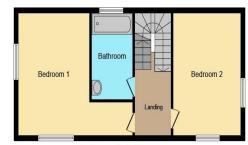

### **First Floor**

# Landing

#### **Bedroom 1**

Irregular Shaped Room 16'  $\max x$  18' 6"  $\max x$  4.88m  $\max x$  5.64m)

#### **Bedroom 2**

18' 6" max x 11' max ( 5.64m max x 3.35m max )

#### **Bathroom**

11' 5" max x 6' 8" max ( 3.48m max x 2.03m max )