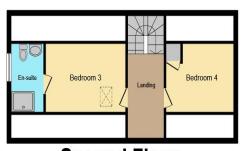

### **Second Floor**

# Landing

#### **Bedroom 3**

12' 6" max x 9' 1" max ( 3.81m max x 2.77m max )

#### **Ensuite**

9' max x 5' 8" ( 2.74m max x 1.73m )

#### **Bedroom 4**

11' 1" max x 9' 2" max ( 3.38m max x 2.79m max )