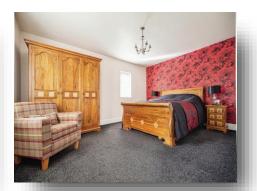

#### **Bedroom 1**

Irregular Shaped Room 16'  $\max x$  18' 6"  $\max x$  4.88m  $\max x$  5.64m)

#### **Bedroom 2**

18' 6" max x 11' max ( 5.64m max x 3.35m max )