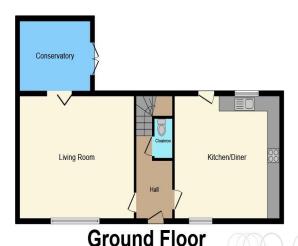

**First Floor** 

**Second Floor** 

This floor plan is for illustrative purposes only. It is not drawn to scale. Any measurements, floor areas (including any total floor area), openings and orientation are approximate. No details are guaranteed, they cannot be relied upon for any purpose and they do not form part of any agreement. No liability is taken for any error, omission or misstatement. A party must rely upon its own inspection(s). Powered by www.focalagent.com

## **Living Room**

18' 6" max x 16' 2" max ( 5.64m max x 4.93m max )

#### **Kitchen-Diner**

16' 10" max x 16' max ( 5.13m max x 4.88m max )

## **Conservatory**

11' 7" max x 9' 1" max ( 3.53m max x 2.77m max )