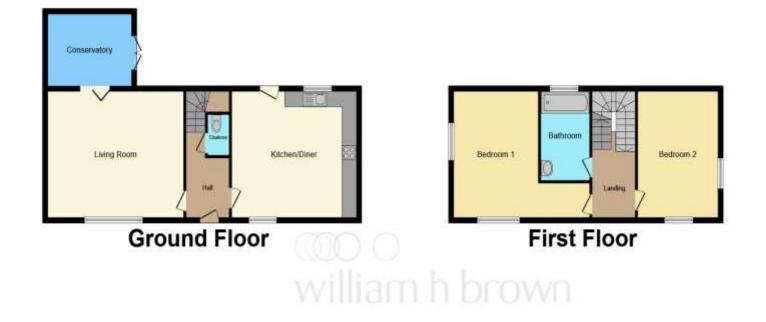

#### Location

**Entrance Hall** 

#### Cloakroom

#### **Living Room**

18' 6" max x 16' 2" max ( 5.64m max x 4.93m max )

#### **Kitchen-Diner**

16' 10" max x 16' max ( 5.13m max x 4.88m max )

#### Conservatory

11' 7" max x 9' 1" max ( 3.53m max x 2.77m max )

#### **First Floor**

Landing

#### Bedroom 1

Irregular Shaped Room 16' max x 18' 6" max ( 4.88m max x 5.64m)

#### Bedroom 2

18' 6" max x 11' max ( 5.64m max x 3.35m max )

#### Bathroom

11' 5" max x 6' 8" max ( 3.48m max x 2.03m max )

#### **Second Floor**

Landing

#### Bedroom 3

12' 6" max x 9' 1" max ( 3.81m max x 2.77m max )

**Ensuite** 9' max x 5' 8" ( 2.74m max x 1.73m )

**Bedroom 4** 11' 1" max x 9' 2" max ( 3.38m max x

This floor plan is for illustrative purposes only. It is not drawn to scale. Any measurements, floor areas (including any total floor area), openings and orientation are approximate. No details are guaranteed, they cannot be relied upon for any purpose and they do not form part of any agreement. No liability is taken for any error, omission or misstatement. A party must rely upon its own inspection(s). Powered by www.focalagent.com