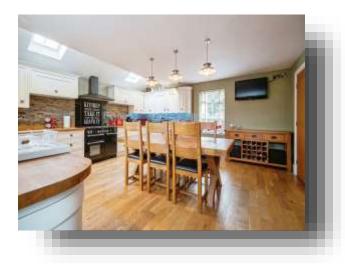

**Rectory Lane, Preston, Hull, HU12 8UE** 



### Welcome to

### Rectory Lane, Preston, Hull

William H. Brown is delighted to market this stunning four-bedroom detached house, boasting luxurious living, complete with off-road parking and a garage, all set in a serene and picturesque location. Viewing advised!













#### Location

**Entrance Hall** 

#### Cloakroom

#### **Living Room**

18' 6" max x 16' 2" max ( 5.64m max x 4.93m max )

#### **Kitchen-Diner**

16' 10" max x 16' max ( 5.13m max x 4.88m max )

#### Conservatory

11' 7" max x 9' 1" max ( 3.53m max x 2.77m max )

#### **First Floor**

Landing

#### Bedroom 1

Irregular Shaped Room 16' max x 18' 6" max ( 4.88m max x 5.64m)

#### Bedroom 2

18' 6" max x 11' max ( 5.64m max x 3.35m max )

#### Bathroom

11' 5" max x 6' 8" max ( 3.48m max x 2.03m max )

#### **Second Floor**

Landing

#### Bedroom 3

12' 6" max x 9' 1" max ( 3.81m max x 2.77m max )

**Ensuite** 9' max x 5' 8" ( 2.74m max x 1.73m )

**Bedroom 4** 11' 1" max x 9' 2" max ( 3.38m max x





This floor plan is for illustrative purposes only. It is not drawn to scale.