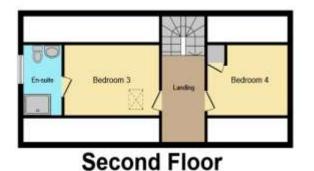

#### **Second Floor**

Landing

#### Bedroom 3

12' 6" max x 9' 1" max ( 3.81m max x 2.77m max )

**Ensuite** 9' max x 5' 8" ( 2.74m max x 1.73m )

**Bedroom 4** 11' 1" max x 9' 2" max ( 3.38m max x

This floor plan is for illustrative purposes only. It is not drawn to scale. Any measurements, floor areas (including any total floor area), openings and orientation are approximate. No details are guaranteed, they cannot be relied upon for any purpose and they do not form part of any agreement. No liability is taken for any error, omission or misstatement. A party must rely upon its own inspection(s). Powered by www.focalagent.com