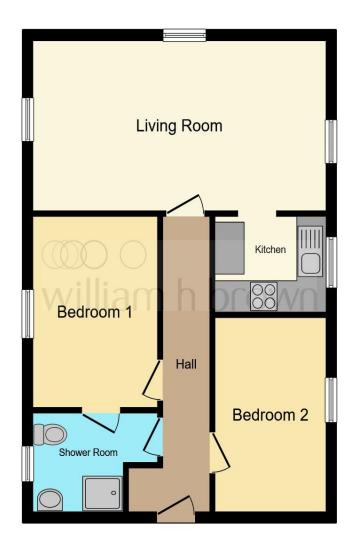

This floor plan is for illustrative purposes only. It is not drawn to scale. Any measurements, floor areas (including any total floor area), openings and orientation are approximate. No details are guaranteed, they cannot be relied upon for any purpose and they do not form part of any agreement. No liability is taken for any error, omission or misstatement. A party must rely upon its own inspection(s). Powered by www.focalagent.com

### **Living/Dining Room**

10' 7" max x 19' 7" max ( 3.23m max x 5.97m max )

#### Kitchen

7' 4" max x 6' max ( 2.24m max x 1.83m max )

#### **Bedroom 1**

11' 9" max x 8' 5" max ( 3.58m max x 2.57m max )

#### **Bedroom 2**

7' 6" max x 12' 2" max ( 2.29m max x 3.71m max )

#### **Shower Room**

8' 4" max x 6' 2" max ( 2.54m max x 1.88m max )