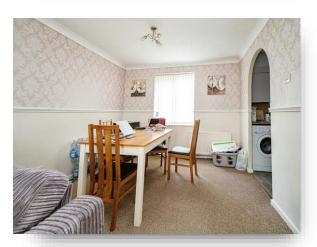

### **Living/Dining Room**

10' 7" max x 19' 7" max ( 3.23m max x 5.97m max )

#### Kitchen

7' 4" max x 6' max ( 2.24m max x 1.83m max )