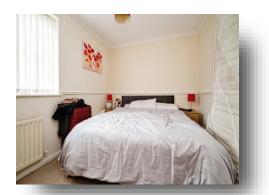

#### **Bedroom 1**

11' 9" max x 8' 5" max ( 3.58m max x 2.57m max )

#### **Bedroom 2**

7' 6" max x 12' 2" max ( 2.29m max x 3.71m max )