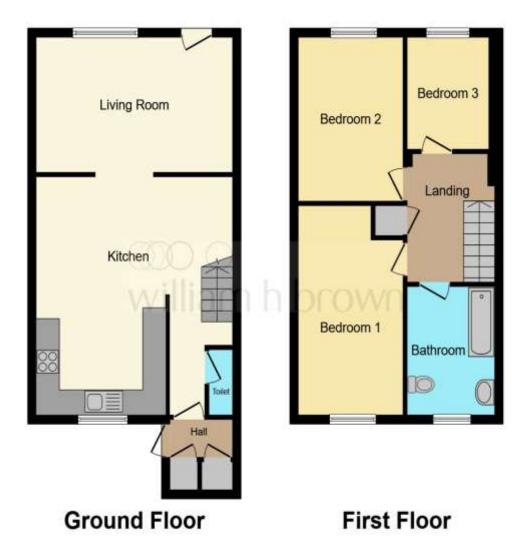

This floor plan is for illustrative purposes only. It is not drawn to scale. Any measurements, floor areas (including any total floor area), openings and orientation are approximate. No details are guaranteed, they cannot be relied upon for any purpose and they do not form part of any agreement. No liability is taken for any error, omission or misstatement. A party must rely upon its own inspection(s). Powered by www.focalagent.com

**Ground Floor:** 

**Entrance Porch** 

**Entrance Hall** 

**Downtairs WC** 

**Living Room** 

15' 7" x 11' (4.75m x 3.35m)

Kitchen

18' 7" x 15' 6" ( 5.66m x 4.72m )

**First Floor:** 

Landing

**Bedroom 1** 

16' 5" x 9' 4" ( 5.00m x 2.84m )

**Bedroom 2** 

13' 5" x 9' 5" ( 4.09m x 2.87m )

**Bedroom 3** 

8' 5" x 6' 6" ( 2.57m x 1.98m )

**Bathroom** 

9' 3" x 5' 7" ( 2.82m x 1.70m )