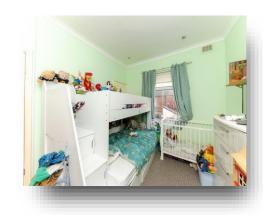

### **Bedroom 1**

12' 8" max x 10' 11" max ( 3.86m max x 3.33m max )

### **Bedroom 2**

11' max x 9' 10" max ( 3.35m max x 3.00m max )