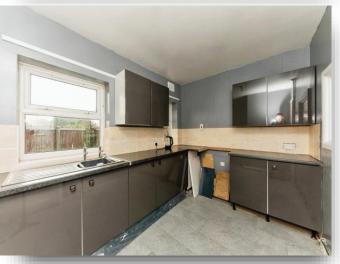

### Kitchen

7' 11" max x 18' 4" max ( 2.41m max x 5.59m max ) Fitted kitchen with a range of glossy wall and base units, work surfaces, cooker point, stainless steel sink, plumbing for an automatic washing machine, tiled floor, three double glazed windows to the rear and double glazed entrance door.