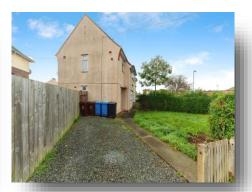

#### **Front Garden**

Driveway with lawned area and hedge surround.

#### Rear Garden

Lawned rear garden with fence surround.