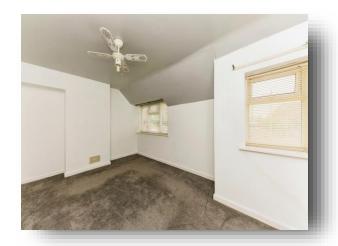

### **Bedroom 1**

18' 1" max x 14' 11" max ( 5.51m max x 4.55m max ) Two double glazed windows to the front, storage cupboard and a radiator.

## **Bedroom 2**

16' 10" x 9' 1" max (  $5.13m \times 2.77m \text{ max}$  ) Double glazed window to the rear and a radiator.

## **Bedroom 3**

7' 9" x 8' 11" (  $2.36m \times 2.72m$  ) Double glazed window to the rear and a radiator.