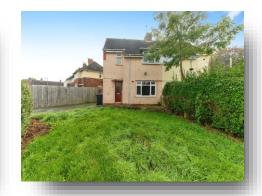

#### **Front Garden**

Driveway with lawned area and hedge surround.

#### Rear Garden

Lawned rear garden with fence surround.