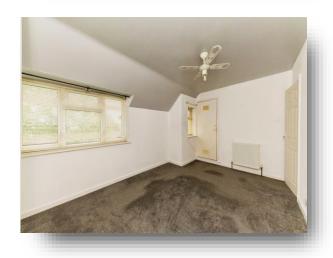

### **Bedroom 1**

18' 1" max x 14' 11" max ( 5.51m max x 4.55m max ) Two double glazed windows to the front, storage cupboard and a radiator.

## **Bedroom 2**

16' 10" x 9' 1" max (  $5.13m \times 2.77m \text{ max}$  ) Double glazed window to the rear and a radiator.

## **Bedroom 3**

7' 9" x 8' 11" (  $2.36m \times 2.72m$  ) Double glazed window to the rear and a radiator.