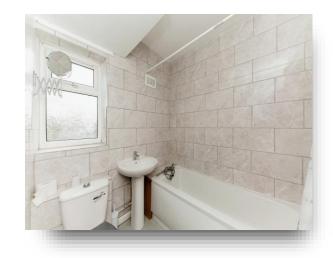

#### **Bathroom**

Bathroom with panelled bath, low level W/C, pedestal wash hand basin, radiator and double glazed window to the side.