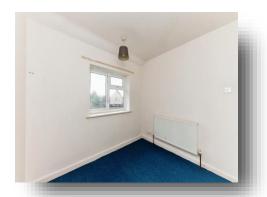

## **Bedroom 2**

16' 10" x 9' 1" max (  $5.13m \times 2.77m \text{ max}$  ) Double glazed window to the rear and a radiator.

## **Bedroom 3**

7' 9" x 8' 11" (  $2.36m \times 2.72m$  ) Double glazed window to the rear and a radiator.