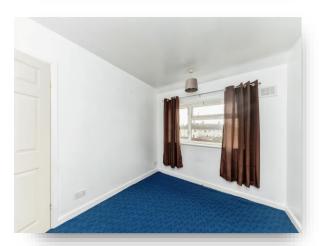

## Lounge

13'  $\times$  11' 5" max ( 3.96m  $\times$  3.48m max ) Double glazed window to the front, picture window to the hall, picture window to the kitchen and a radiator.

## Landing

Double glazed window to the side, radiator and access to the loft.