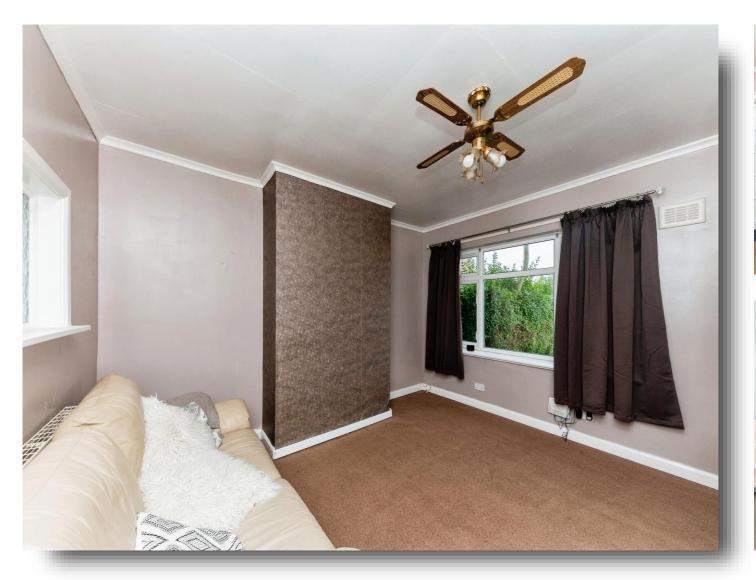

## Lounge

13'  $\times$  11' 5" max ( 3.96m  $\times$  3.48m max ) Double glazed window to the front, picture window to the hall, picture window to the kitchen and a radiator.