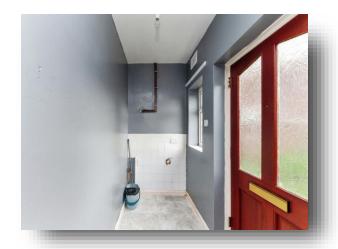

#### **Entrance Hall**

Double glazed entrance door to the front, understairs cupboard and a radiator.

### Kitchen

7' 11" max x 18' 4" max ( 2.41m max x 5.59m max ) Fitted kitchen with a range of glossy wall and base units, work surfaces, cooker point, stainless steel sink, plumbing for an automatic washing machine, tiled floor, three double glazed windows to the rear and double glazed entrance door.