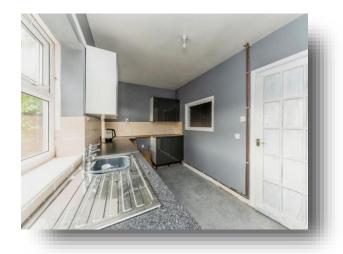

### Kitchen

7' 11" max x 18' 4" max ( 2.41m max x 5.59m max ) Fitted kitchen with a range of glossy wall and base units, work surfaces, cooker point, stainless steel sink, plumbing for an automatic washing machine, tiled floor, three double glazed windows to the rear and double glazed entrance door.