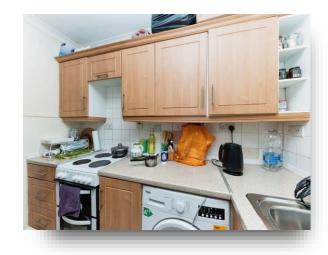

#### **Kitchen**

6' 11" x 8' 8" ( 2.11m x 2.64m )

Fitted kitchen with a range of wall and base units, work surfaces, gas cooker point, stainless steel sink, plumbing for an automatic washing machine, coving to the ceiling and double glazed window to the side.