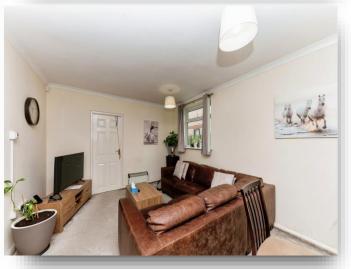

# Lounge

15' 7" x 11' 1" ( 4.75m x 3.38m )

Double glazed door to the front, double glazed window to the front, double glazed window to the side, underfloor heating and coving to the ceiling.