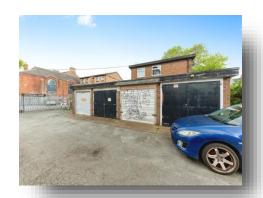

### **Garage In Separate Block**

16' 3" x 9' (4.95m x 2.74m) Wooden fold door to the rear.