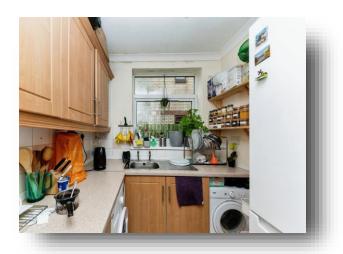

#### **Kitchen**

6' 11" x 8' 8" ( 2.11m x 2.64m )

Fitted kitchen with a range of wall and base units, work surfaces, gas cooker point, stainless steel sink, plumbing for an automatic washing machine, coving to the ceiling and double glazed window to the side.