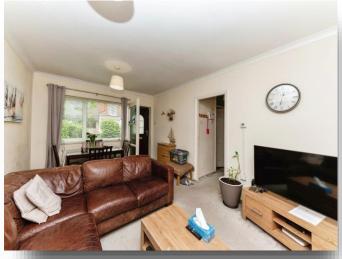

# Lounge

15' 7" x 11' 1" ( 4.75m x 3.38m )

Double glazed door to the front, double glazed window to the front, double glazed window to the side, underfloor heating and coving to the ceiling.