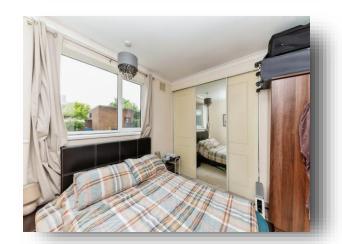

#### **Bedroom 1**

12' 3" x 12' 5" max ( 3.73m x 3.78m max )
Double glazed window to the rear, built in wardrobes, underfloor heating and coving to the ceiling.