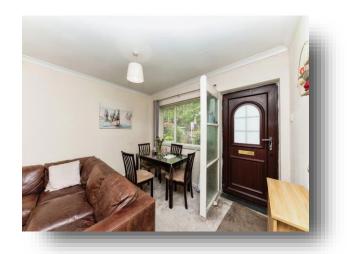

# Lounge

15' 7" x 11' 1" ( 4.75m x 3.38m )

Double glazed door to the front, double glazed window to the front, double glazed window to the side, underfloor heating and coving to the ceiling.