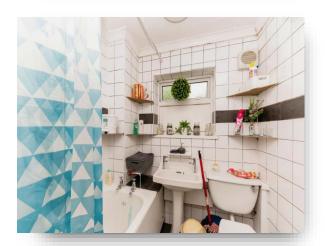

#### **Bathroom**

Bathroom with panelled bath and shower over, low level W/C, pedestal wash hand basin, tiled walls, tiled floor, extractor fan, coving to the ceiling and double glazed window to the front.