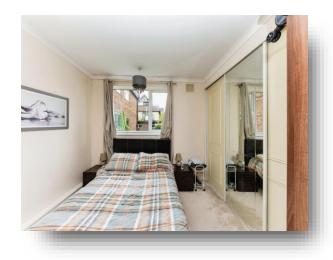

#### **Bedroom 1**

12' 3" x 12' 5" max ( 3.73m x 3.78m max )
Double glazed window to the rear, built in wardrobes, underfloor heating and coving to the ceiling.