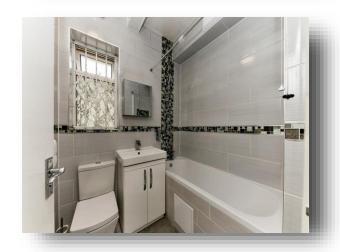

#### **Bathroom**

Bathroom with panelled bath with shower over, vanity W/C and wash hand basin, towel style radiator, tiled walls, tiled floor, extractor fan and double glazed window to the rear.