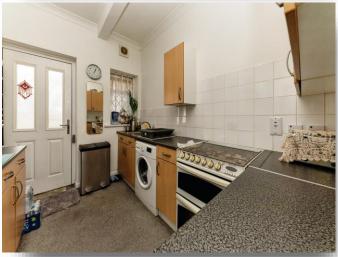

#### Kitchen

9' 10" x 7' 9" ( 3.00m x 2.36m )

Fitted kitchen with a range of wall and base units, work surfaces, gas cooker point, stainless steel sink, tile splashback, plumbing for an automatic washing machine, radiator, extractor fan, coving to the ceiling, double glazed window to the rear and double glazed door to the rear.