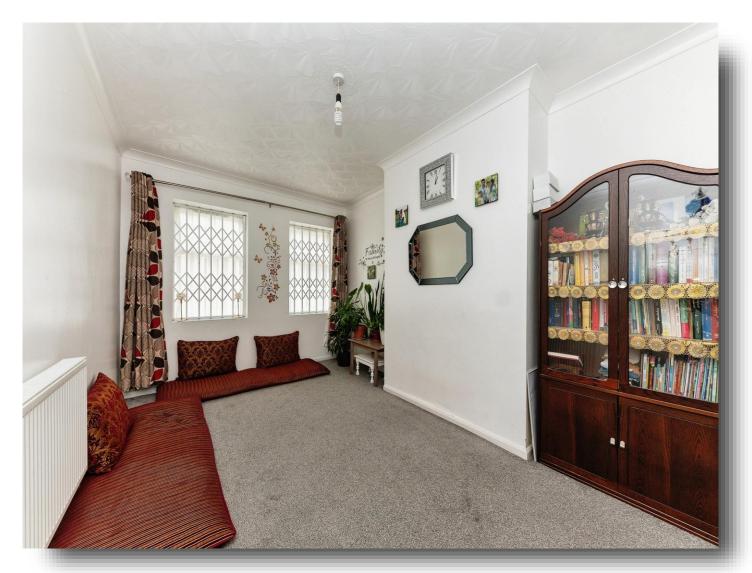

## Lounge

16' x 10' 6" max ( 4.88m x 3.20m max ) Two double glazed windows to the front, radiator and coving to the ceiling.