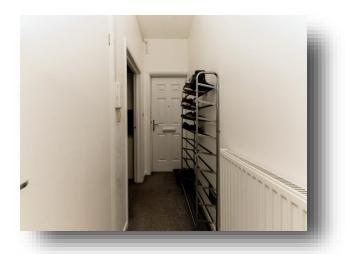

#### **Entrance Hall**

UPVC style door to the side, two storage cupboards and a radiator.