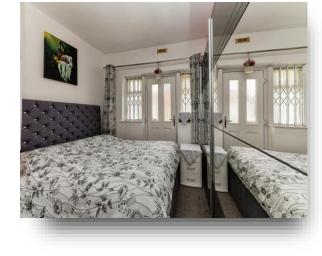

#### **Bedroom 1**

10' 4" x 10' 9" ( 3.15m x 3.28m )

Two double glazed windows to the front, double glazed door to the front and a radiator.