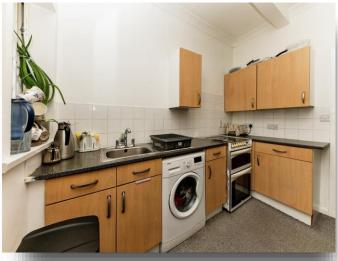

#### Kitchen

9' 10" x 7' 9" ( 3.00m x 2.36m )

Fitted kitchen with a range of wall and base units, work surfaces, gas cooker point, stainless steel sink, tile splashback, plumbing for an automatic washing machine, radiator, extractor fan, coving to the ceiling, double glazed window to the rear and double glazed door to the rear.