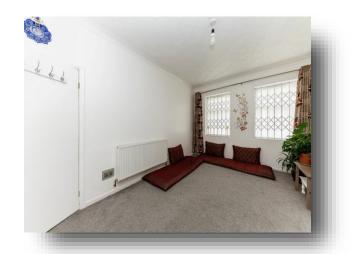

## Lounge

16' x 10' 6" max ( 4.88m x 3.20m max ) Two double glazed windows to the front, radiator and coving to the ceiling.