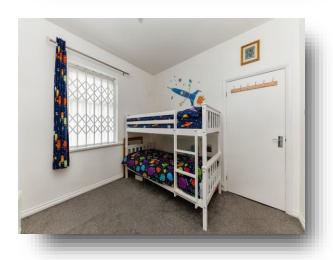

#### **Bedroom 2**

9' 11" x 10' 11" max (  $3.02m \times 3.33m \text{ max}$  ) Double glazed window to the rear, storage cupboard and a radiator.