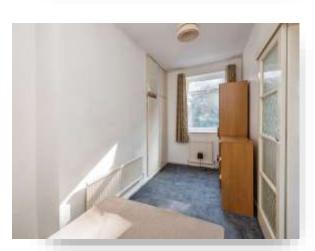

#### Lounge

14' 1" into recess x 11' 4" ( 4.29m into recess x 3.45m ) Good sized and well presented lounge with carpeted flooring, warmed by two central heating radiators. With lots of natural light from a double glazed

With lots of natural window to the front.