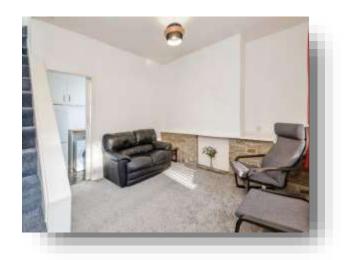

#### Lounge

14' 1" into recess x 11' 4" ( 4.29m into recess x 3.45m ) Good sized and well presented lounge with carpeted flooring, warmed by two central heating radiators. With lots of natural light from a double glazed

With lots of natural window to the front.