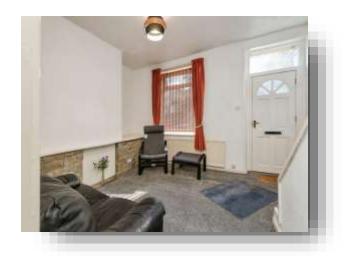

#### Lounge

14' 1" into recess x 11' 4" ( 4.29m into recess x 3.45m ) Good sized and well presented lounge with carpeted flooring, warmed by two central heating radiators. With lots of natural light from a double glazed

With lots of natural window to the front.