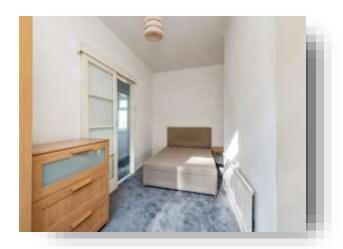

#### **Bedroom One**

8' 2" max into recess x 15' 7" ( 2.49m max into recess x 4.75m )

Spacious well presented double bedroom with carpeted flooring, warmed by two central heating radiators. With lots of natural light from a double glazed window to the front. Lots of storage into integrated cupboards.