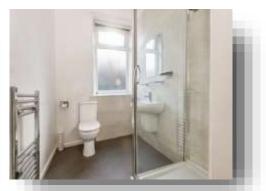

#### **Bathroom**

Spacious bathroom which is fitted with laminate flooring. With a walk in shower, low flush WC and wash hand basin. Warmed by a heated towel rail, with a double glazed window to the front. Plus access to the loft via a loft hatch.