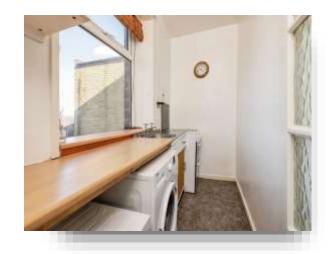

#### Kitchen

11' 4" x 4' 3" ( 3.45m x 1.30m )

Good sized kitchen fitted with a range of base and wall units with laminate worktops and laminate flooring. With an integrated electric hob and oven, space for washing machine, tumble dryer and fridge/freezer. With a double glazed window to the rear.