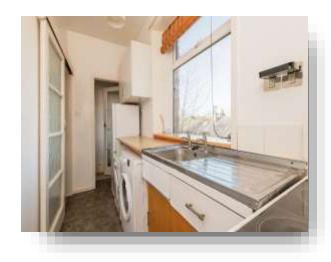

#### Kitchen

11' 4" x 4' 3" ( 3.45m x 1.30m )

Good sized kitchen fitted with a range of base and wall units with laminate worktops and laminate flooring. With an integrated electric hob and oven, space for washing machine, tumble dryer and fridge/freezer. With a double glazed window to the rear.