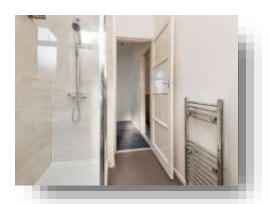

#### **Bathroom**

Spacious bathroom which is fitted with laminate flooring. With a walk in shower, low flush WC and wash hand basin. Warmed by a heated towel rail, with a double glazed window to the front. Plus access to the loft via a loft hatch.