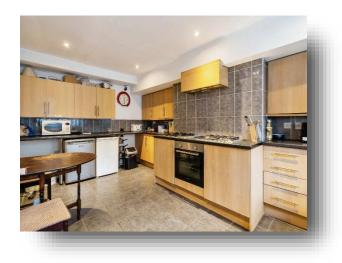

#### Kitchen

11' x 17' 4" (3.35m x 5.28m) Spacious tiled kitchen fitted with wood effect base and wall units with laminate work tops. Ample space for dining table and chairs. An integrated electric oven, two gas hobs, and two drainer sinks. Two double glazed windows to the rear, space for under counter washing machine, and fridge, warmed by a central heating radiator.