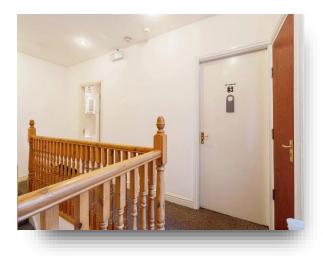

## Landing

Carpeted landing with access to loft via loft hatch. Arched double glazed window to the rear, with a boiler cupboard.