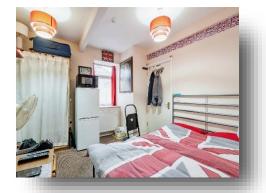

#### Bedroom Two Bedroom Three Bathroom One

Good sized bathroom, with shower cubicle and extractor fan , low flush WC and pedestal sink. Warmed by a central heating radiator. **First Floor** Consisting of Five bedrooms, one box room. Bed Four - partial en suite (shower and sink) Bed Seven - Larger bedroom with en suite