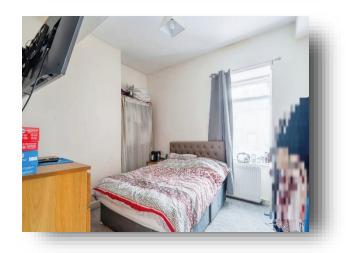

#### **Bedroom One**

10' 2" plus recess x 10' 7" ( 3.10m plus recess x 3.23m ) Good sized double bedroom with carpeted flooring, a double glazed window to the front, and warmed by a central heating radiator.