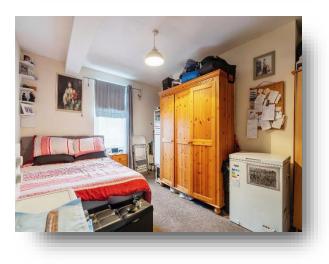

#### **Bedroom One**

10' 2" plus recess x 10' 7" ( 3.10m plus recess x 3.23m ) Good sized double bedroom with carpeted flooring, a double glazed window to the front, and warmed by a central heating radiator.