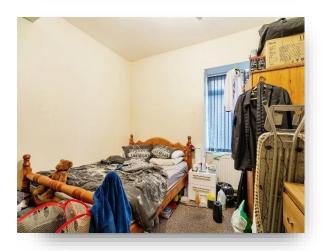

#### Bedroom Two Bedroom Three Bathroom One

Good sized bathroom, with shower cubicle and extractor fan , low flush WC and pedestal sink. Warmed by a central heating radiator. **First Floor** Consisting of Five bedrooms, one box room. Bed Four - partial en suite (shower and sink) Bed Seven - Larger bedroom with en suite