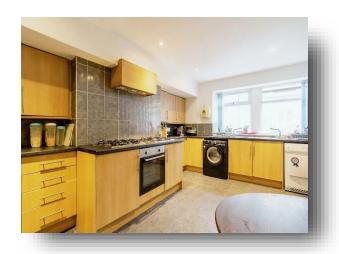

#### Kitchen

11' x 17' 4" (3.35m x 5.28m) Spacious tiled kitchen fitted with wood effect base and wall units with laminate work tops. Ample space for dining table and chairs. An integrated electric oven, two gas hobs, and two drainer sinks. Two double glazed windows to the rear, space for under counter washing machine, and fridge, warmed by a central heating radiator.