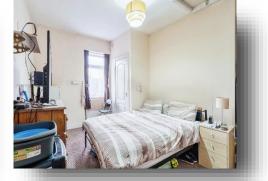

#### **Bedroom One**

10' 2" plus recess x 10' 7" ( 3.10m plus recess x 3.23m ) Good sized double bedroom with carpeted flooring, a double glazed window to the front, and warmed by a central heating radiator.