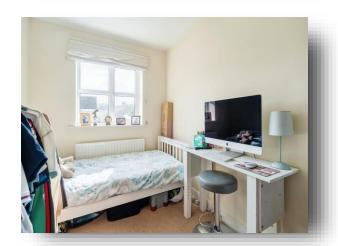

### **Bedroom One**

7' 5" x 10' 1" ( 2.26m x 3.07m )

A spacious bedroom with carpet, a radiator and a double glazed window overlooking the rear.

### **Bedroom Two**

9' 5" x 13' 10" into doorway recess ( 2.87m x 4.22m into doorway recess )

A second carpeted bedroom with a radiator and a double glazed window to the rear.