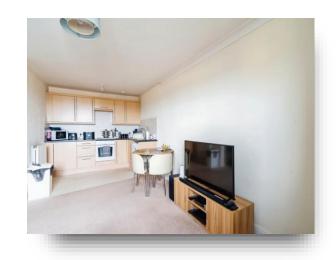

# Lounge/Kitchen

13' 1" x 19' 11" into kitchen ( 3.99m x 6.07m into kitchen )

An open plan room with carpet and a double glazed window overlooking the front, warmed by a radiator.

The kitchen has laminate flooring and a range of fitted units with laminate worktops, a drainer sink, integrated electric hob and oven, integrated undercounter fridge and space for a washing machine. Warmed by a radiator.