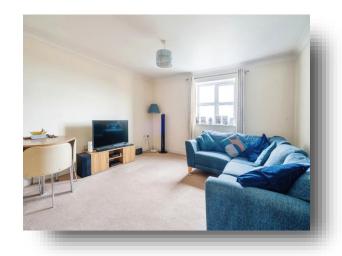

# Lounge/Kitchen

13' 1" x 19' 11" into kitchen ( 3.99m x 6.07m into kitchen )

An open plan room with carpet and a double glazed window overlooking the front, warmed by a radiator.

The kitchen has laminate flooring and a range of fitted units with laminate worktops, a drainer sink, integrated electric hob and oven, integrated undercounter fridge and space for a washing machine. Warmed by a radiator.