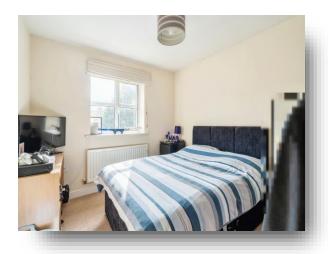

### **Bedroom One**

7' 5" x 10' 1" ( 2.26m x 3.07m )

A spacious bedroom with carpet, a radiator and a double glazed window overlooking the rear.

### **Bedroom Two**

9' 5" x 13' 10" into doorway recess ( 2.87m x 4.22m into doorway recess )

A second carpeted bedroom with a radiator and a double glazed window to the rear.