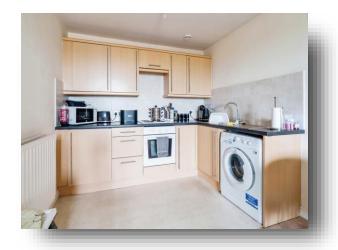

# Lounge/Kitchen

13' 1" x 19' 11" into kitchen ( 3.99m x 6.07m into kitchen )

An open plan room with carpet and a double glazed window overlooking the front, warmed by a radiator.

The kitchen has laminate flooring and a range of fitted units with laminate worktops, a drainer sink, integrated electric hob and oven, integrated undercounter fridge and space for a washing machine. Warmed by a radiator.