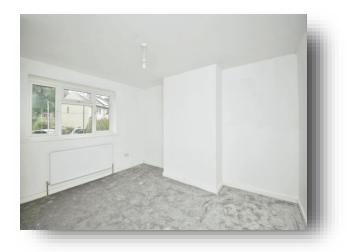

#### Lounge

12' max into recess x 13' 5" ( 3.66m max into recess x 4.09m )

Spacious reception room with carpeted flooring and warmed by a central heating radiator. The room has an integrated storage cupboard under the stairs and a double glazed window to the front.