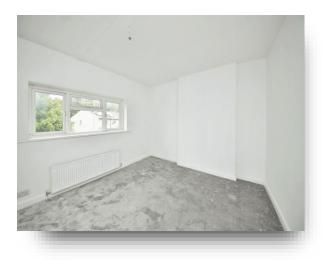

#### Bedroom Two

9' 8" x 8' 11" (  $2.95m\ x\ 2.72m$  ) Good sized room with carpeted flooring and warmed by a central heating radiator. Double glazed window to the rear.