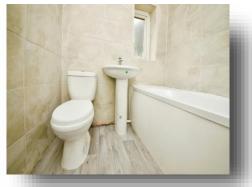

#### Bathroom

Bathroom suite comprising bath with shower over, low flush WC and wash hand basin, heated towel warmer/radiator. With laminate flooring, tiled walls and a double glazed window to the rear,