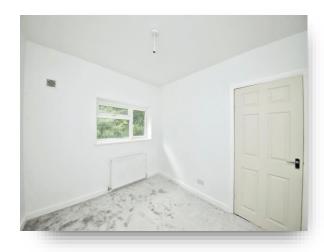

#### **Bedroom One**

15' 2" max x 10' 10" ( $4.62m \max x 3.30m$ ) Superbly spacious double bedroom with carpeted flooring, central heating radiator and a double glazed window to the front.