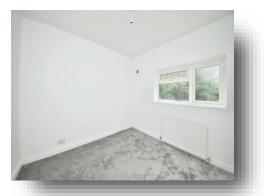

#### **Bedroom One**

15' 2" max x 10' 10" ( $4.62m \max x 3.30m$ ) Superbly spacious double bedroom with carpeted flooring, central heating radiator and a double glazed window to the front.