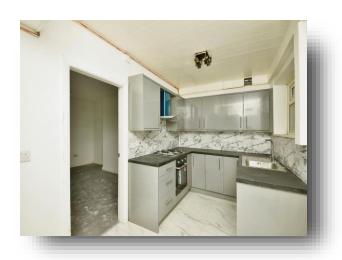

#### Kitchen

15' 1" x 7' (4.60m x 2.13m)

Good sized kitchen fitted with a range of base and wall units with marble effect tiled splashbacks and contemporary work surfaces. Integrated electric oven and gas hob with extractor over. Space for fridge freezer and washing machine. With tiled flooring, central heating radiator, external door to the rear and two double glazed windows to the rear.