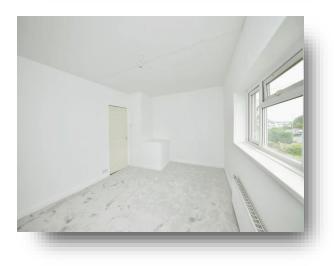

#### **Bedroom One**

15' 2" max x 10' 10" ( $4.62m \max x 3.30m$ ) Superbly spacious double bedroom with carpeted flooring, central heating radiator and a double glazed window to the front.

#### Bedroom Two

9' 8" x 8' 11" (  $2.95m\ x\ 2.72m$  ) Good sized room with carpeted flooring and warmed by a central heating radiator. Double glazed window to the rear.