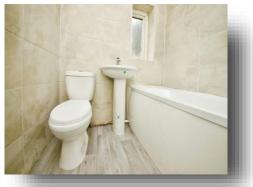

#### Bathroom

Bathroom suite comprising bath with shower over, low flush WC and wash hand basin, heated towel warmer/radiator. With laminate flooring, tiled walls and a double glazed window to the rear,