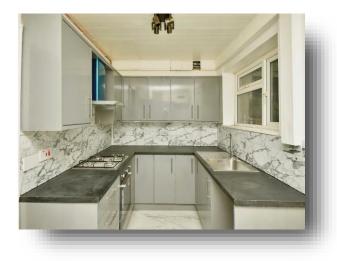

#### Kitchen

15' 1" x 7' (4.60m x 2.13m)

Good sized kitchen fitted with a range of base and wall units with marble effect tiled splashbacks and contemporary work surfaces. Integrated electric oven and gas hob with extractor over. Space for fridge freezer and washing machine. With tiled flooring, central heating radiator, external door to the rear and two double glazed windows to the rear.