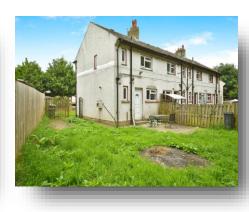

#### External

Externally, the property has ample lawned garden space to both the front and the rear, enclosed by timber fencing.