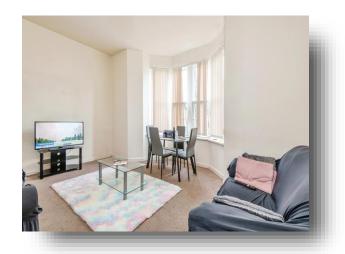

### Lounge

15' 6" x 13' 9" into bay ( 4.72m x 4.19m into bay )

Spacious reception room with carpeted flooring and warmed by a central heating radiator. Double glazed bay window overlooks the front.