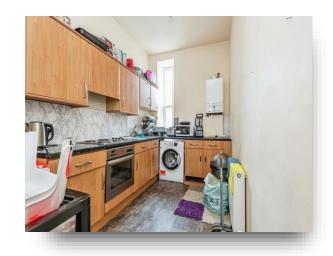

#### **Kitchen**

7' 1" x 11' 4" ( 2.16m x 3.45m )

Good sized kitchen fitted with base and wall units with contemporary work surfaces and tiled splashbacks. Integrated electric oven and gas hob with extractor over. Space for washing machine. With laminate effect tiled flooring and a window to the side.