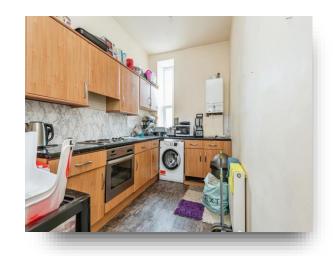

### **Kitchen**

7' 1" x 11' 4" ( 2.16m x 3.45m )

Good sized kitchen fitted with base and wall units with contemporary work surfaces and tiled splashbacks. Integrated electric oven and gas hob with extractor over. Space for washing machine. With laminate effect tiled flooring and a window to the side.