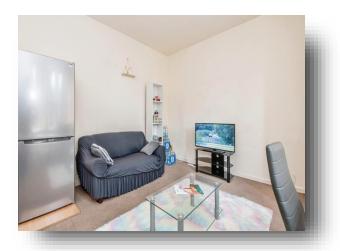

#### **Bedroom One**

9' 6" x 12' 11" ( 2.90m x 3.94m )

Spacious double bedroom with carpeted flooring and warmed by a central heating radiator. Double glazed window overlooks the front.

#### **Bedroom Two**

12' 1" x 12' 3" ( 3.68m x 3.73m )

Second spacious double bedroom with carpeted flooring and warmed by a central heating radiator. Double glazed window overlooks the front and side.