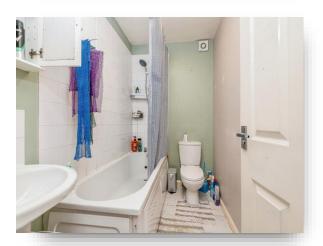

#### **Bathroom**

4' 11" x 7' 9" ( 1.50m x 2.36m )

Bathroom suite comprising bath with shower over, low flush WC and wash hand basin. With part tiled walls and laminate flooring. Extractor fan.