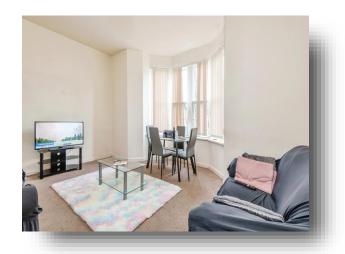

## Lounge

15' 6" x 13' 9" into bay ( 4.72m x 4.19m into bay )

Spacious reception room with carpeted flooring and warmed by a central heating radiator. Double glazed bay window overlooks the front.