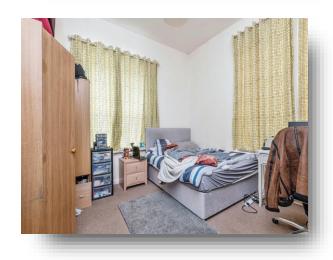

#### **Bedroom One**

9' 6" x 12' 11" ( 2.90m x 3.94m )

Spacious double bedroom with carpeted flooring and warmed by a central heating radiator. Double glazed window overlooks the front.

#### **Bedroom Two**

12' 1" x 12' 3" ( 3.68m x 3.73m )

Second spacious double bedroom with carpeted flooring and warmed by a central heating radiator. Double glazed window overlooks the front and side.