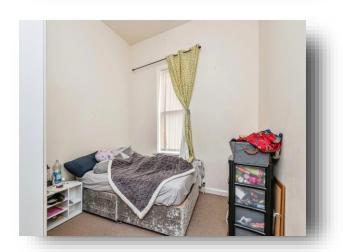

#### **Bedroom One**

9' 6" x 12' 11" ( 2.90m x 3.94m )

Spacious double bedroom with carpeted flooring and warmed by a central heating radiator. Double glazed window overlooks the front.

#### **Bedroom Two**

12' 1" x 12' 3" ( 3.68m x 3.73m )

Second spacious double bedroom with carpeted flooring and warmed by a central heating radiator. Double glazed window overlooks the front and side.