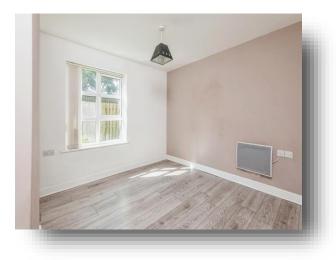

#### **Bedroom One**

10' 1" max x 11' 7" max into recess ( 3.07m max x 3.53m max into recess )

Spacious double bedroom with laminate flooring and warmed by an electric heater. Double glazed window overlooks the rear.

#### **Bedroom Two**

10' 1" into doorway x 10' 2" plus alcove ( 3.07m into doorway x 3.10m plus alcove )

Good sized double bedroom with laminate flooring and warmed by an electric heater. Double glazed window overlooks the rear.