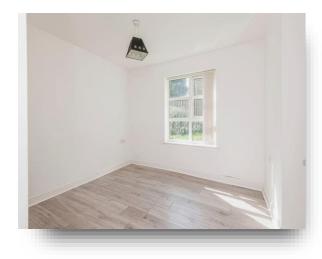

#### **Bedroom One**

10' 1" max x 11' 7" max into recess ( 3.07m max x 3.53m max into recess )

Spacious double bedroom with laminate flooring and warmed by an electric heater. Double glazed window overlooks the rear.

#### **Bedroom Two**

10' 1" into doorway x 10' 2" plus alcove ( 3.07m into doorway x 3.10m plus alcove )

Good sized double bedroom with laminate flooring and warmed by an electric heater. Double glazed window overlooks the rear.