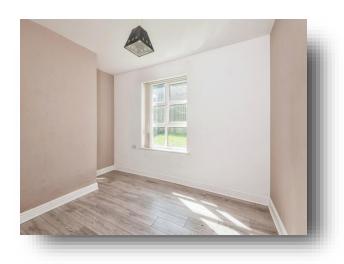

#### **Bedroom One**

10' 1" max x 11' 7" max into recess ( 3.07m max x 3.53m max into recess )

Spacious double bedroom with laminate flooring and warmed by an electric heater. Double glazed window overlooks the rear.

#### **Bedroom Two**

10' 1" into doorway x 10' 2" plus alcove ( 3.07m into doorway x 3.10m plus alcove )

Good sized double bedroom with laminate flooring and warmed by an electric heater. Double glazed window overlooks the rear.