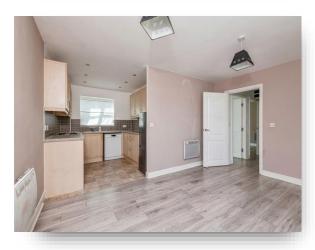

#### Lounge

10' 8" x 14' (3.25m x 4.27m)

Spacious reception room with laminate flooring and warmed by two electric wall heaters. The room has a double glazed window to the front.

#### Kitchen

#### 8' 3" x 8' 10" ( 2.51m x 2.69m )

Good sized kitchen with a range of base and wall units with contemporary work surfaces and tiled splashbacks. Integrated electric oven and gas hob with extractor over plus an integrated washing machine. Space for dishwasher and fridge freezer. With laminate flooring, ceiling spotlights and a double glazed window to the rear. The kitchen opens to the lounge.