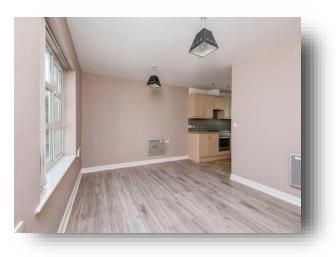

#### Lounge

10' 8" x 14' (3.25m x 4.27m)

Spacious reception room with laminate flooring and warmed by two electric wall heaters. The room has a double glazed window to the front.

#### Kitchen

#### 8' 3" x 8' 10" ( 2.51m x 2.69m )

Good sized kitchen with a range of base and wall units with contemporary work surfaces and tiled splashbacks. Integrated electric oven and gas hob with extractor over plus an integrated washing machine. Space for dishwasher and fridge freezer. With laminate flooring, ceiling spotlights and a double glazed window to the rear. The kitchen opens to the lounge.