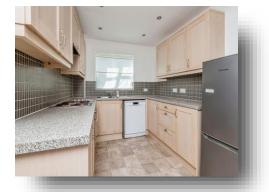

#### Kitchen

#### 8' 3" x 8' 10" ( 2.51m x 2.69m )

Good sized kitchen with a range of base and wall units with contemporary work surfaces and tiled splashbacks. Integrated electric oven and gas hob with extractor over plus an integrated washing machine. Space for dishwasher and fridge freezer. With laminate flooring, ceiling spotlights and a double glazed window to the rear. The kitchen opens to the lounge.