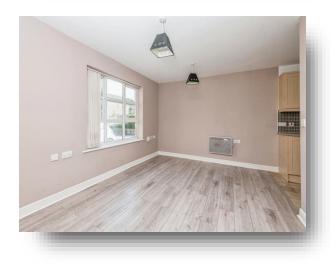

#### Lounge

10' 8" x 14' (3.25m x 4.27m)

Spacious reception room with laminate flooring and warmed by two electric wall heaters. The room has a double glazed window to the front.

#### 8' 3" x 8' 10" ( 2.51m x 2.69m )

Good sized kitchen with a range of base and wall units with contemporary work surfaces and tiled splashbacks. Integrated electric oven and gas hob with extractor over plus an integrated washing machine. Space for dishwasher and fridge freezer. With laminate flooring, ceiling spotlights and a double glazed window to the rear. The kitchen opens to the lounge.