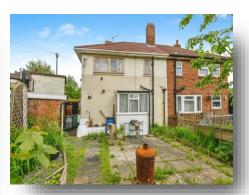

#### External

Externally, the property has a well-maintained garden to the front with patio space and shrubbery. There are two outhouses to the side of the property, one of which with a purpose-made W/C. The rear garden is a suntrap and has both lawn and patio space.