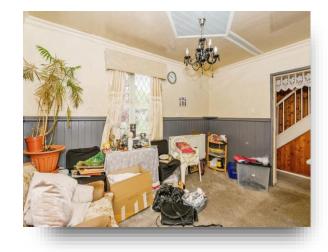

## **Living Room**

12' 10" x 12' 8" ( 3.91m x 3.86m )

Spacious reception room with carpeted flooring and warmed by an electric fire plus central heating radiator. Two double glazed windows overlook the rear.

### Lounge

12' 11" x 10' 2" into recess ( 3.94m x 3.10m into recess ) Second spacious reception room with integrated cupboards and shelves. The room is warmed by an electric fire plus central heating radiator. With carpeted flooring and two double glazed windows to the front and side.