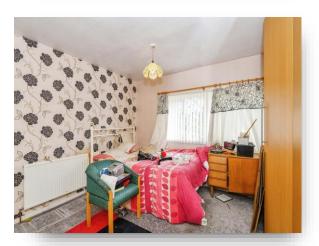

#### **Bedroom Two**

10' 2" to wardrobes x 12' 1" ( 3.10m to wardrobes x 3.68m ) Spacious double bedroom with integrated wardrobes, carpeted flooring and warmed by a central heating radiator. Window overlooks the rear.

#### **Bedroom One**

10' 11" max x 9' 7" plus doorway ( 3.33m max x 2.92m plus doorway )

Good sized room with two integrated cupboards, carpeted flooring and two double glazed windows to the front and side.