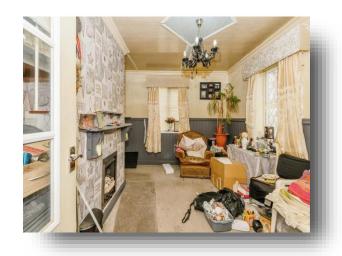

## **Living Room**

12' 10" x 12' 8" ( 3.91m x 3.86m )

Spacious reception room with carpeted flooring and warmed by an electric fire plus central heating radiator. Two double glazed windows overlook the rear.

### Lounge

12' 11" x 10' 2" into recess ( 3.94m x 3.10m into recess ) Second spacious reception room with integrated cupboards and shelves. The room is warmed by an electric fire plus central heating radiator. With carpeted flooring and two double glazed windows to the front and side.