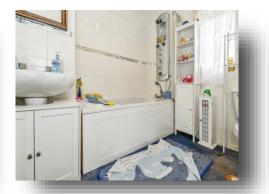

#### **Bathroom**

Bathroom suite comprising bath with shower over, low flush WC and was hand basin. With carpeted flooring, radiator and a window to the rear.