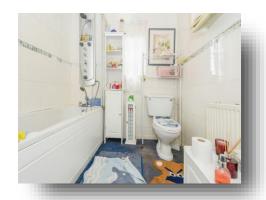

#### **Bathroom**

Bathroom suite comprising bath with shower over, low flush WC and was hand basin. With carpeted flooring, radiator and a window to the rear.