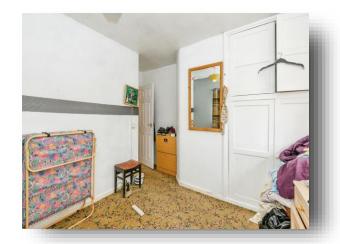

#### **Bedroom Three**

7' 5" to wardrobes x 7' 7" ( 2.26m to wardrobes x 2.31m ) Good sized room with integrated wardrobes and built-in single bed. With carpeted flooring and a double glazed window to the front.