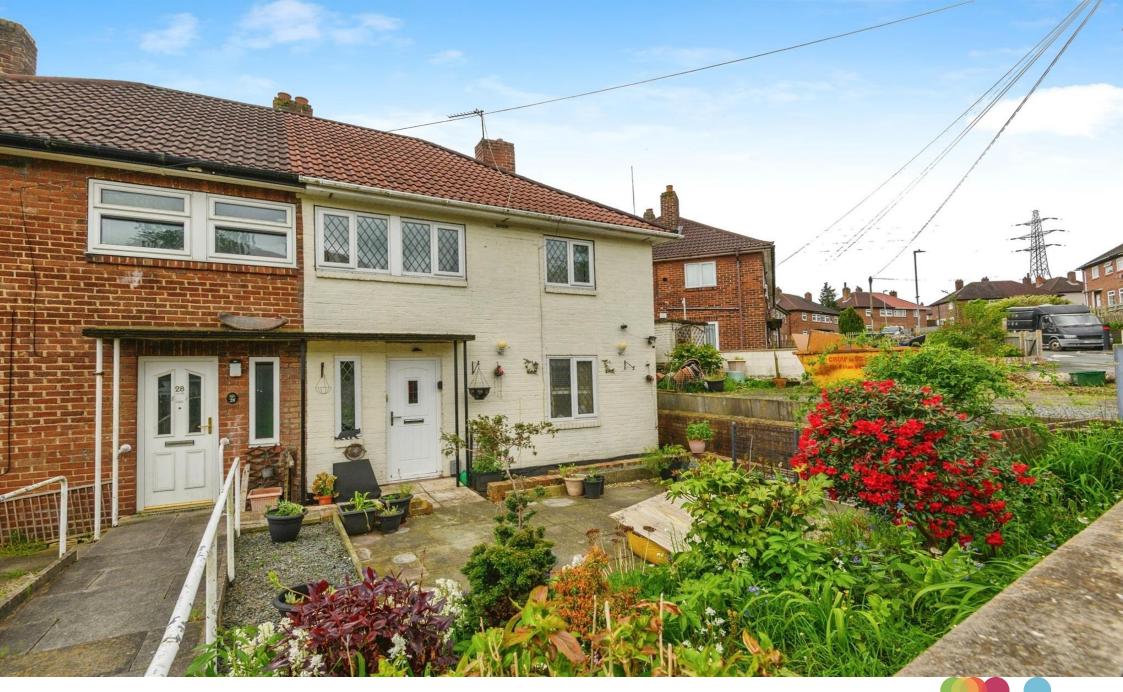

# **Crossfields, Huddersfield**

This fabulous home is offered with no onward chain and would be ideal as a first time purchase or an investment with scope for cosmetic improvements. With amenities close by and off-road parking, making it an ideal home for those looking to settle in a quiet yet convenient location.

#### External

Externally, the property has a well-maintained garden to the front with patio space and shrubbery. There are two outhouses to the side of the property, one of which with a purpose-made W/C. The rear garden is a suntrap and has both lawn and patio space.