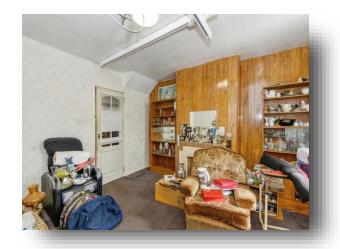

### Lounge

12' 11" x 10' 2" into recess ( 3.94m x 3.10m into recess ) Second spacious reception room with integrated cupboards and shelves. The room is warmed by an electric fire plus central heating radiator. With carpeted flooring and two double glazed windows to the front and side.