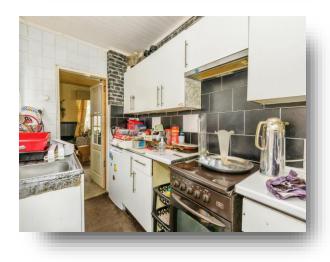

#### Kitchen

5' 10" x 12' 2" ( 1.78m x 3.71m )

Fitted with a range of base and wall units with space for a gas cooker with extractor over, under counter fridge, washing machine and dryer. With carpeted flooring and two double glazed windows to the side, plus door to side.