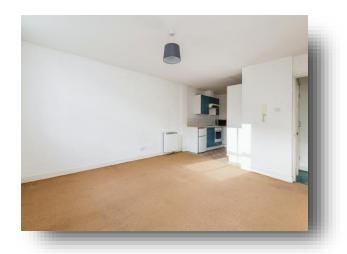

# **Open Plan Living Space Lounge**

13' 5" x 15' 2" ( 4.09m x 4.62m )

Spacious lounge area with carpeted flooring with intercom phone. Open plan to kitchen area warmed by two electric radiator. Two double glazed windows overlook the front.

#### Kitchen

7' 4" x 8' 9" ( 2.24m x 2.67m )

Fitted with a range of blue wood effect fronted base and wall units with contemporary work surfaces with tiled splashbacks. Integrated electric oven and hob with extractor over. Space for under counter fridge and space for washing machine. Sink unit with drainer. Vinyl flooring.