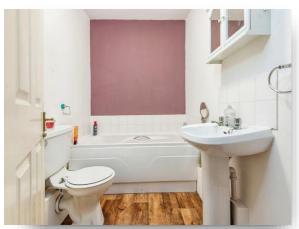

#### **Bathroom**

Bathroom suite comprising bath, low flush WC and wash hand basin. With part tiled walls and wood effect vinyl flooring.