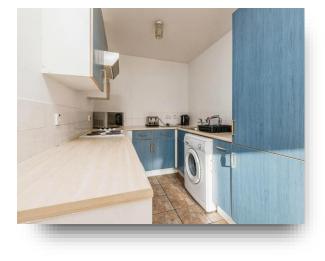

#### Kitchen

7' 4" x 8' 9" ( 2.24m x 2.67m )

Fitted with a range of blue wood effect fronted base and wall units with contemporary work surfaces with tiled splashbacks. Integrated electric oven and hob with extractor over. Space for under counter fridge and space for washing machine. Sink unit with drainer. Vinyl flooring.