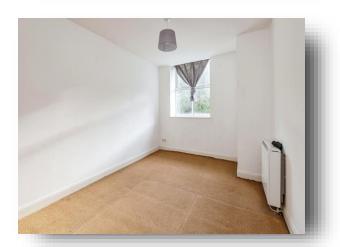

#### **Bedroom One**

8' 10" x 14' 4" ( 2.69m x 4.37m )

Spacious double bedroom with carpeted flooring and warmed by an electric radiator. Double glazed window overlooks the front.