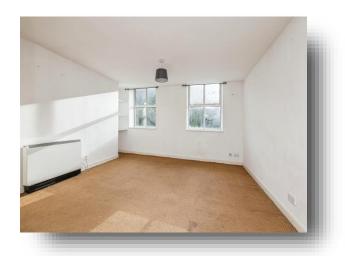

# **Open Plan Living Space Lounge**

13' 5" x 15' 2" ( 4.09m x 4.62m )

Spacious lounge area with carpeted flooring with intercom phone. Open plan to kitchen area warmed by two electric radiator. Two double glazed windows overlook the front.