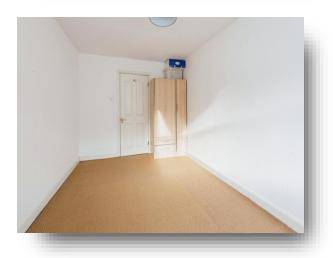

#### **Entrance Hall**

Door to carpeted hall with storage cupboard housing the immersion tank. Warmed by an electric radiator.

#### **Bedroom One**

8' 10" x 14' 4" ( 2.69m x 4.37m )

Spacious double bedroom with carpeted flooring and warmed by an electric radiator. Double glazed window overlooks the front.