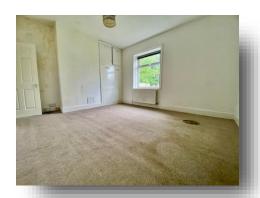

## **Bedroom One**

13' 1" x 13' 5" ( 3.99m x 4.09m )

Fantastic sized double bedroom with integrated cupboards. Warmed by a central heating radiator, having carpeted flooring and a window to the rear.