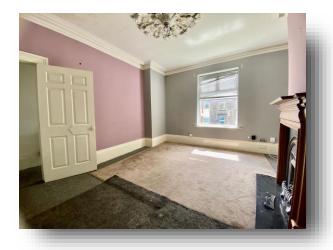

## **Bedroom One**

13' 1" x 13' 5" ( 3.99m x 4.09m )

Fantastic sized double bedroom with integrated cupboards. Warmed by a central heating radiator, having carpeted flooring and a window to the rear.

## **Bedroom Two**

12' x 10' 8" ( 3.66m x 3.25m )

Second spacious double bedroom warmed by a central heating radiator, having carpeted flooring and a window to the front.