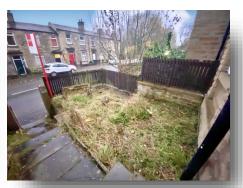

#### **External**

Garden to both the front and rear, with a parking bay located to the rear. Additional parking is freely available on the road just outside.