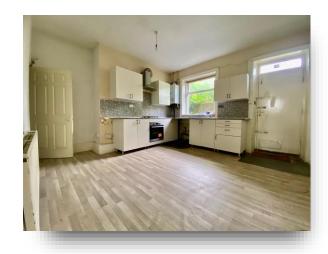

#### **Kitchen**

14' 10" x 13' 1" ( 4.52m x 3.99m )

Superb sized kitchen having a range of base and wall units with contemporary work surfaces and splashbacks. Integrated electric oven and gas hob with extractor over. Space for fridge freezer and washing machine. Having laminate flooring, window and door to the rear.