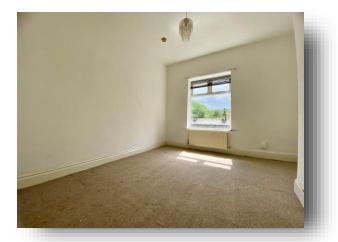

## **Bedroom Two**

12' x 10' 8" ( 3.66m x 3.25m )

Second spacious double bedroom warmed by a central heating radiator, having carpeted flooring and a window to the front.