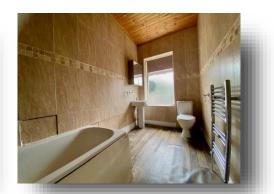

#### **Bathroom**

Good sized bathroom comprising bath with shower over and glass shower screen, low flush WC and wash hand basin with mixer tap. Having a heated towel warmer/radiator, tiled walls, laminate flooring and a window to the front.