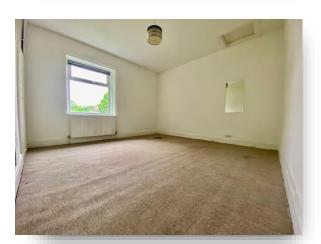

## **Bedroom One**

13' 1" x 13' 5" ( 3.99m x 4.09m )

Fantastic sized double bedroom with integrated cupboards. Warmed by a central heating radiator, having carpeted flooring and a window to the rear.