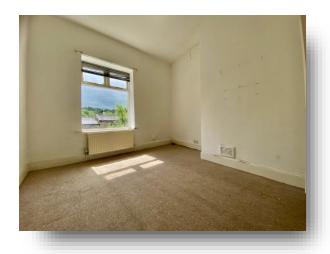

## **Bedroom Two**

12' x 10' 8" ( 3.66m x 3.25m )

Second spacious double bedroom warmed by a central heating radiator, having carpeted flooring and a window to the front.