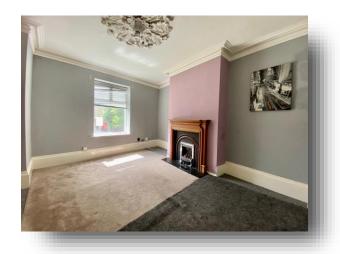

#### Lounge

14' 10" x 11' 9" ( 4.52m x 3.58m )

Superbly spacious reception room warmed by a gas fire and central heating radiator. Having ceiling rose with centre light, carpeted flooring and a good sized window to the front.