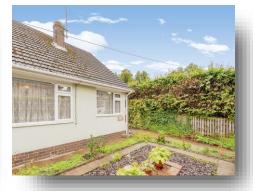

#### External

To the front is an enclosed garden with driveway to detached garage. To the rear is a good sized lawned garden with planting beds, patio and detached garage with power and light.