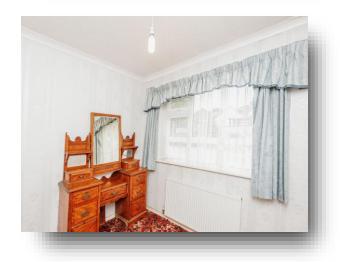

#### **Bedroom Two**

8' 10" x 8' 9" ( 2.69m x 2.67m )

Good sized room with carpeted flooring and warmed by a central heating radiator. Double glazed window overlooks the rear.