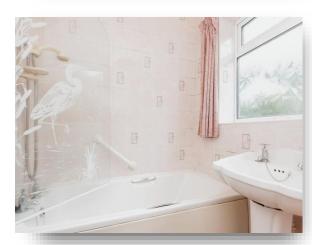

#### **Bathroom**

Bathroom suite comprising bath with shower over and glass shower screen, low flush WC and wash hand basin. Having tiled walls and a double glazed frosted window.