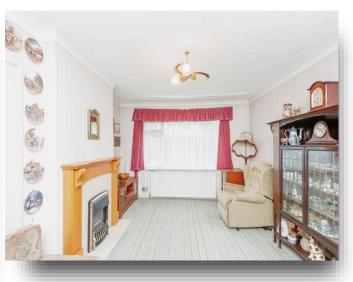

#### Lounge

12' 2" x 15' 6" ( 3.71m x 4.72m )

Superb sized reception room with carpeted flooring and warmed by a gas fire with fire surround plus two central heating radiators. Double glazed window overlooks the front.