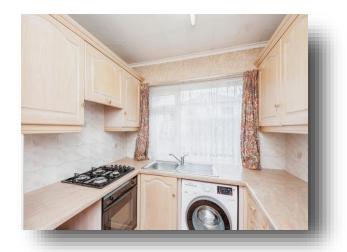

#### **Kitchen**

8' 8" x 7' 8" ( 2.64m x 2.34m )

Good sized kitchen with a range of base and wall units with contemporary work surfaces. Integrated gas oven and hob with extractor over. Space for washing machine and under counter fridge. Having vinyl flooring, part tiled walls and door to cupboard