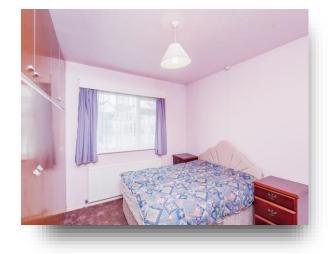

#### **Bedroom One**

9' 2" x 11' 2" ( 2.79m x 3.40m )

Spacious double bedroom with fitted wardrobe, carpeted floor and a central heating radiator. Double glazed window overlooks the rear.