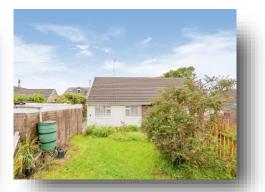

#### External

To the front is an enclosed garden with driveway to detached garage. To the rear is a good sized lawned garden with planting beds, patio and detached garage with power and light.