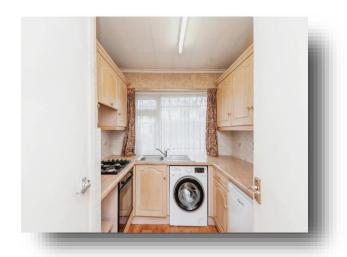

#### **Kitchen**

8' 8" x 7' 8" ( 2.64m x 2.34m )

Good sized kitchen with a range of base and wall units with contemporary work surfaces. Integrated gas oven and hob with extractor over. Space for washing machine and under counter fridge. Having vinyl flooring, part tiled walls and door to cupboard