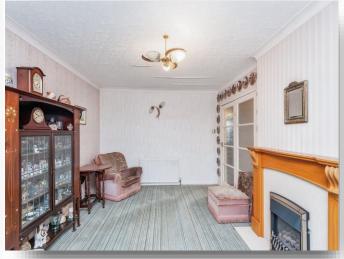

#### Lounge

12' 2" x 15' 6" ( 3.71m x 4.72m )

Superb sized reception room with carpeted flooring and warmed by a gas fire with fire surround plus two central heating radiators. Double glazed window overlooks the front.