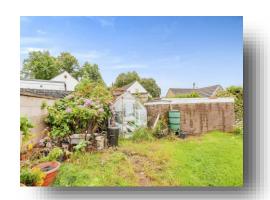

#### External

To the front is an enclosed garden with driveway to detached garage. To the rear is a good sized lawned garden with planting beds, patio and detached garage with power and light.