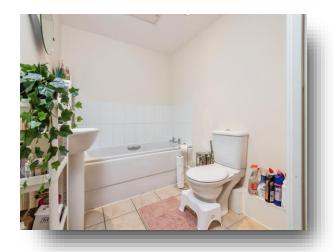

#### **Bathroom**

Three piece bathroom suite comprising bath with tiled splashbacks, wash hand basin and low flush WC. Tiled flooring and radiator.