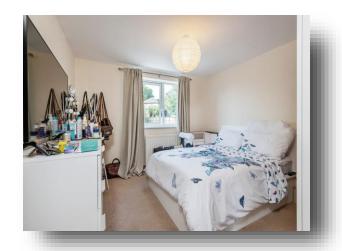

#### **Bedroom One**

11' 3" x 10' 10" ( 3.43m x 3.30m )

Spacious double bedroom with carpeted flooring and warmed by a central heating radiator. Double glazed window overlooks the rear.

#### **Bedroom Two**

9' plus recess x 6' 11" max ( 2.74m plus recess x 2.11m max )

Good sized bedroom with carpeted flooring and warmed by a central heating radiator. Double glazed window overlooks the rear.