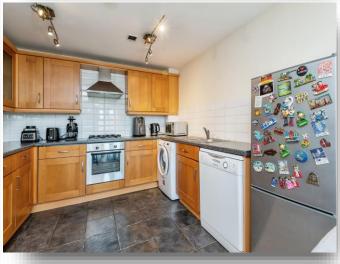

### **Open Plan Living Kitchen**

18' 7" x 18' (5.66m x 5.49m)

Superb sized open plan living area the living area has carpeted flooring whilst the kitchen area has tiled flooring. The kitchen is fitted with a range of base and wall units with contemporary work surfaces and tiled splashbacks. Integrated electric oven with gas hob and extractor over. Space for fridge freezer, washing machine and dishwasher. One and a half bowl sink unit with drainer and mixer tap. There is a central heating radiator double glazed window to the front and double glazed patio door out onto the Juliet balcony.