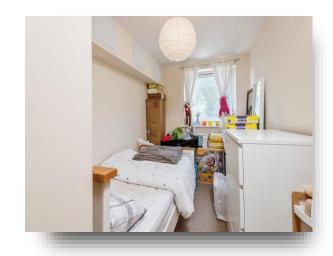

#### **Bedroom Two**

9' plus recess x 6' 11" max ( 2.74m plus recess x 2.11m max )

Good sized bedroom with carpeted flooring and warmed by a central heating radiator. Double glazed window overlooks the rear.