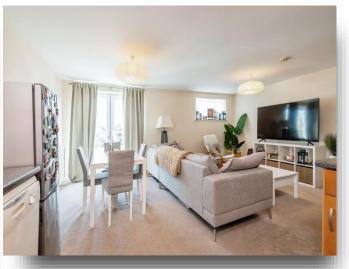

### **Open Plan Living Kitchen**

18' 7" x 18' (5.66m x 5.49m)

Superb sized open plan living area the living area has carpeted flooring whilst the kitchen area has tiled flooring. The kitchen is fitted with a range of base and wall units with contemporary work surfaces and tiled splashbacks. Integrated electric oven with gas hob and extractor over. Space for fridge freezer, washing machine and dishwasher. One and a half bowl sink unit with drainer and mixer tap. There is a central heating radiator double glazed window to the front and double glazed patio door out onto the Juliet balcony.