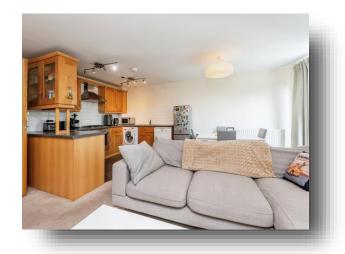

### **Open Plan Living Kitchen**

18' 7" x 18' (5.66m x 5.49m)

Superb sized open plan living area the living area has carpeted flooring whilst the kitchen area has tiled flooring. The kitchen is fitted with a range of base and wall units with contemporary work surfaces and tiled splashbacks. Integrated electric oven with gas hob and extractor over. Space for fridge freezer, washing machine and dishwasher. One and a half bowl sink unit with drainer and mixer tap. There is a central heating radiator double glazed window to the front and double glazed patio door out onto the Juliet balcony.