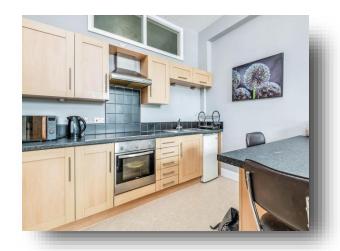

# **Ground Floor Open Plan Lounge Kitchen**

20' 1" x 11' (6.12m x 3.35m)

This good sized open plan lounge kitchen comprises exposed brick wall with large double glazed window to the front and two radiators to the lounge area. To the kitchen there are fitted base and wall units with an island table, one and a half bowl sink unit with drainer and mixer tap, tiled splashbacks, gas oven and hob with extractor above, space for washing machine and vinyl flooring.