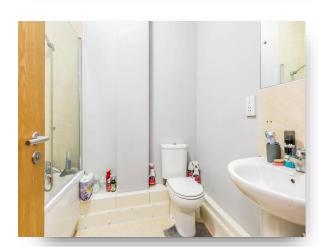

#### **Bathroom**

Bathroom suite comprising bath with shower over, extractor fan, wash hand basin, low level W.C, part tiled walls, heated towel warmer/radiator and vinyl flooring.