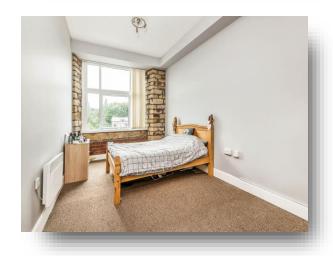

#### **Bedroom One**

10' 7" x 9' 6" ( 3.23m x 2.90m )

Double bedroom with feature brick wall, radiator and large double glazed window to the front.