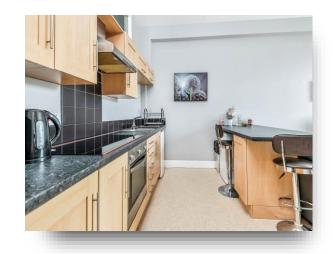

# **Ground Floor Open Plan Lounge Kitchen**

20' 1" x 11' (6.12m x 3.35m)

This good sized open plan lounge kitchen comprises exposed brick wall with large double glazed window to the front and two radiators to the lounge area. To the kitchen there are fitted base and wall units with an island table, one and a half bowl sink unit with drainer and mixer tap, tiled splashbacks, gas oven and hob with extractor above, space for washing machine and vinyl flooring.