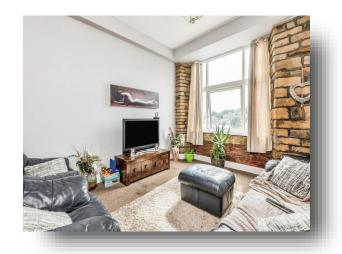

# **Ground Floor Open Plan Lounge Kitchen**

20' 1" x 11' (6.12m x 3.35m)

This good sized open plan lounge kitchen comprises exposed brick wall with large double glazed window to the front and two radiators to the lounge area. To the kitchen there are fitted base and wall units with an island table, one and a half bowl sink unit with drainer and mixer tap, tiled splashbacks, gas oven and hob with extractor above, space for washing machine and vinyl flooring.