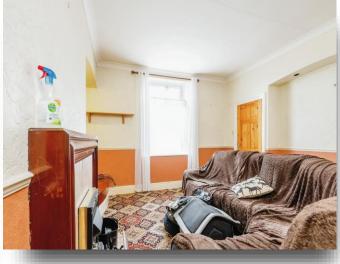

## Lounge

15' 4" max into recess x 13' 3" ( 4.67m max into recess x 4.04m )

Superbly sized reception room having carpeted flooring and warmed by a gas fire having a tiled back and hearth and fire surround plus a central heating radiator. Double glazed window overlooks the front. Door to further hall with stairs to lower ground plus door to the side.