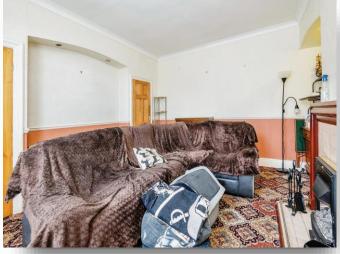

## Lounge

15' 4" max into recess x 13' 3" ( 4.67m max into recess x 4.04m )

Superbly sized reception room having carpeted flooring and warmed by a gas fire having a tiled back and hearth and fire surround plus a central heating radiator. Double glazed window overlooks the front. Door to further hall with stairs to lower ground plus door to the side.