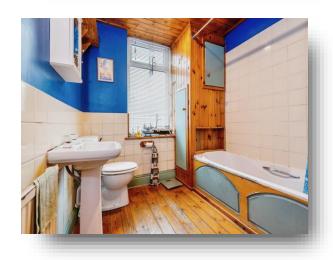

#### **Bathroom**

Bathroom suite comprising bath with shower over, wash hand basin and low flush WC. Having wood flooring, part tiled walls and a central heating radiator. Integrated cupboard. Double glazed window overlooks the front