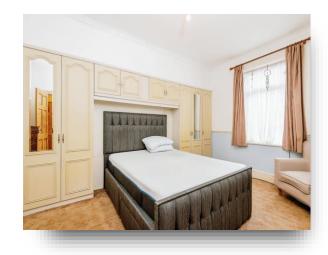

#### **Bedroom One**

15' 4" x 10' 1" max ( 4.67m x 3.07m max )

Spacious double bedroom having carpeted flooring and warmed by a central heating radiator. Integrated wardrobes and a double glazed window to the front.