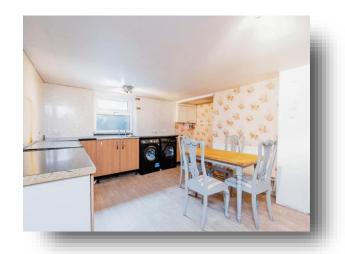

# Lower Ground Kitchen

14' 7" x 11' 9" ( 4.45m x 3.58m )

Spacious kitchen fitted with a range of base units. Space for Leisure range cooker, fridge freezer, washing machine, dryer and dining table and chairs. Sink unit with drainer. Having vinyl flooring ,radiator and a double glazed window to the side.