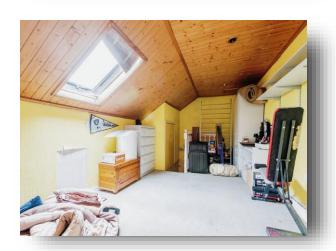

#### **Second Floor - Loft Room**

10' x 12' 1" to stairs ( 3.05m x 3.68m to stairs ) Spacious double room having carpeted flooring and warmed by a central heating radiator. Skylight providing plenty of light.