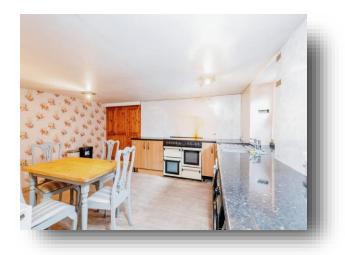

# Lower Ground Kitchen

14' 7" x 11' 9" ( 4.45m x 3.58m )

Spacious kitchen fitted with a range of base units. Space for Leisure range cooker, fridge freezer, washing machine, dryer and dining table and chairs. Sink unit with drainer. Having vinyl flooring ,radiator and a double glazed window to the side.