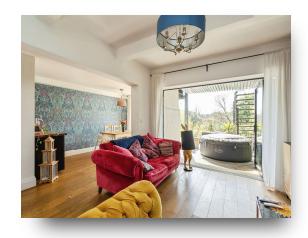

## welcome to

# **Wykeham Road, Hastings**

This stunning FIVE BEDROOM SEMI-DETACHED HOUSE is a dream home. There is a large driveway to the front with garage. Open-plan lounge, kitchen, diner. Additional living room, a stunning master with ensuite, dressing area and balcony. A large patio area with tiered garden. In a great location.



















**Lower Ground Floor** 

**Ground Floor** 

**First Floor** 

## Total floor area 192.2 m² (2,069 sq.ft.) approx

This floor plan is for illustrative purposes only. It is not drawn to scale. Any measurements, floor areas (including any total floor area), openings and orientation are approximate. No details are guaranteed, they cannot be relied upon for any purpose and they do not form part of any agreement. No liability is taken for any error, omission or misstatement. A party must rely upon its own inspection(s). Powered by www.focalagent.com

#### **Ground Floor**

## Hallway

## **Reception Room**

15' 1" x 12' 1" ( 4.60m x 3.68m )

#### **Bedroom One**

13' 3" x 12' 1" ( 4.04m x 3.68m )

#### **En-Suite**

#### **Bedroom Five**

16' 5" x 8' 1" ( 5.00m x 2.46m )

## Garage