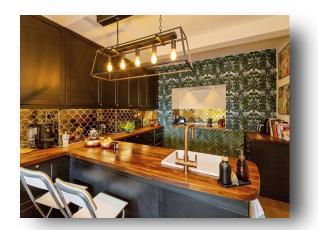

## welcome to

# **Wykeham Road, Hastings**

This stunning FIVE BEDROOM SEMI-DETACHED HOUSE is a dream home. There is a large driveway to the front with garage. Open-plan lounge, kitchen, diner. Additional living room, a stunning master with ensuite, dressing area and balcony. A large patio area with tiered garden. In a great location.



















**Lower Ground Floor** 

**Ground Floor** 

**First Floor** 

## Total floor area 192.2 m² (2,069 sq.ft.) approx

This floor plan is for illustrative purposes only. It is not drawn to scale. Any measurements, floor areas (including any total floor area), openings and orientation are approximate. No details are guaranteed, they cannot be relied upon for any purpose and they do not form part of any agreement. No liability is taken for any error, omission or misstatement. A party must rely upon its own inspection(s). Powered by www.focalagent.com

#### **Ground Floor**

## Hallway

## **Reception Room**

15' 1" x 12' 1" ( 4.60m x 3.68m )

#### **Bedroom One**

13' 3" x 12' 1" ( 4.04m x 3.68m )

#### **En-Suite**

#### **Bedroom Five**

16' 5" x 8' 1" ( 5.00m x 2.46m )

## Garage

**