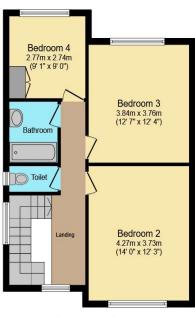

## W/C

**First Floor** 

#### **Bedroom Two**

14' x 12' 3" ( 4.27m x 3.73m )

#### **Bedroom Three**

#### **Bedroom Four**

9' 1" x 9' (2.77m x 2.74m)

### **Bathroom**