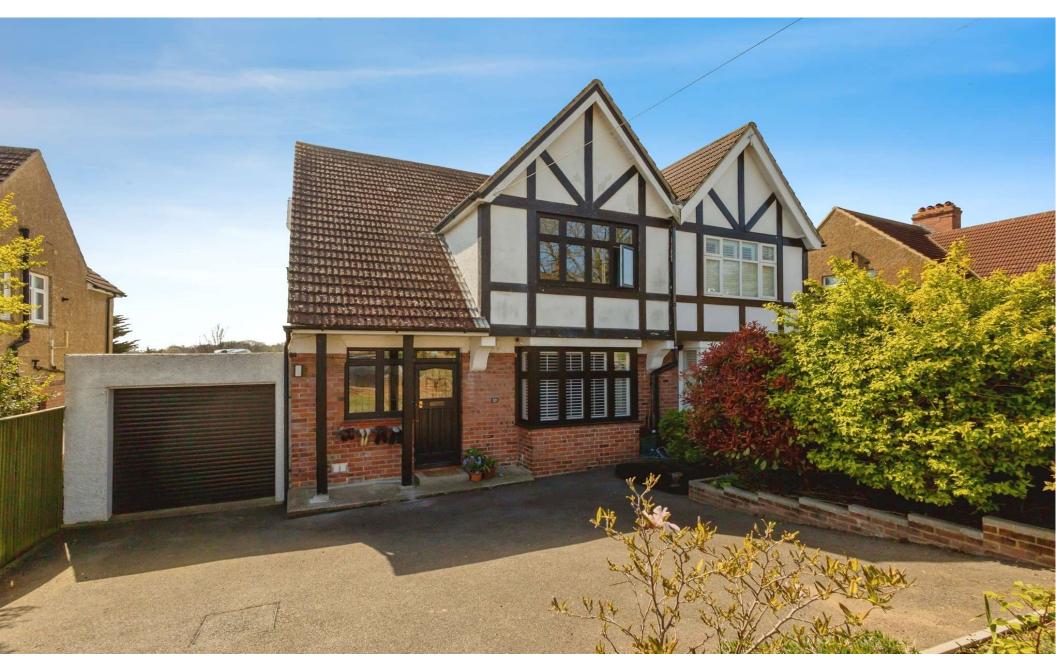

# **Wykeham Road, Hastings**

This stunning FIVE BEDROOM SEMI-DETACHED HOUSE is a dream home. There is a large driveway to the front with garage. Open-plan lounge, kitchen, diner. Additional living room, a stunning master with ensuite, dressing area and balcony. A large patio area with tiered garden. In a great location.

# **Wykeham Road, Hastings**

- FIVE DOUBLE BEDROOMS
- OPEN PLAN LOUNGE, KITCHEN, DINER WITH UNDERFLOOR HEATING
- TWO BATHROOMS & EN-SUITE
- LARGE PATIO & BALCONY & PARK VIEWS
- DRIVEWAY AND GARAGE
- AIR SOURCE HEAT PUMP & SOLAR PANELS
- NEAR BY TO HASTINGS TRAIN STATION & TOWN CENTRE
- CLOSE TO ALEXANDRA PARK AND PRIMARY SCHOOLS