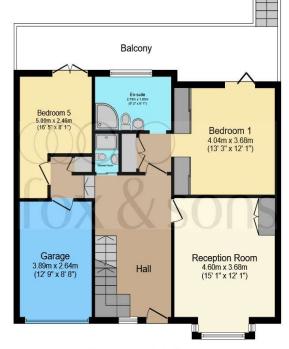

#### **Ground Floor**

## Hallway

## **Reception Room**

15' 1" x 12' 1" ( 4.60m x 3.68m )

#### **Bedroom One**

13' 3" x 12' 1" ( 4.04m x 3.68m )

#### **En-Suite**

#### **Bedroom Five**

16' 5" x 8' 1" ( 5.00m x 2.46m )

## Garage

**Shower Room** 

#### **Lower Ground Floor**

## W/C

**First Floor** 