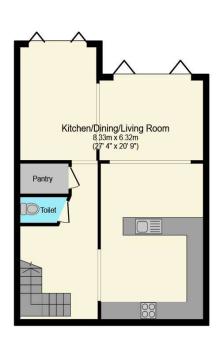

#### **Lower Ground Floor**

## **Kitchen/Dining/Living Room**

27' 4" x 20' 9" ( 8.33m x 6.32m )

## W/C

**First Floor** 