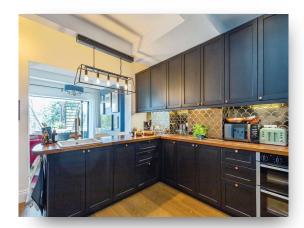

## welcome to

# **Wykeham Road, Hastings**

This stunning FIVE BEDROOM SEMI-DETACHED HOUSE is a dream home. There is a large driveway to the front with garage. Open-plan lounge, kitchen, diner. Additional living room, a stunning master with ensuite, dressing area and balcony. A large patio area with tiered garden. In a great location.



















**Lower Ground Floor** 

**Ground Floor** 

**First Floor** 

## Total floor area 192.2 m² (2,069 sq.ft.) approx

This floor plan is for illustrative purposes only. It is not drawn to scale. Any measurements, floor areas (including any total floor area), openings and orientation are approximate. No details are guaranteed, they cannot be relied upon for any purpose and they do not form part of any agreement. No liability is taken for any error, omission or misstatement. A party must rely upon its own inspection(s). Powered by www.focalagent.com

#### **Ground Floor**

## Hallway

## **Reception Room**

15' 1" x 12' 1" ( 4.60m x 3.68m )

#### **Bedroom One**

13' 3" x 12' 1" ( 4.04m x 3.68m )

#### **En-Suite**

#### **Bedroom Five**

16' 5" x 8' 1" ( 5.00m x 2.46m )

## Garage

**Sh