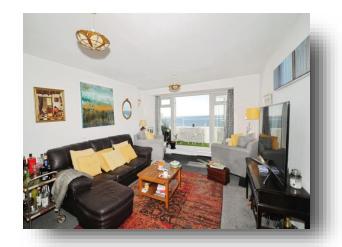

### **Living Room**

17' 9" x 13' 1" ( 5.41m x 3.99m )

## **Eversfield Place, St. Leonards-On-Sea**

- TWO DOUBLE BEDROOMS
- TOP FLOOR PENTHOUSE
- LARGE BALCONY WITH STUNNING SEA VIEWS
- SEAFRONT LOCATION
- NEAR LOCAL AMENITIES

Tenure: Leasehold EPC Rating: C