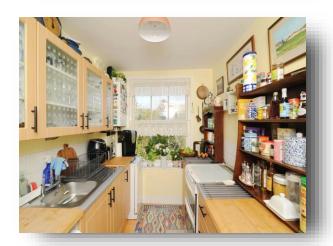

## welcome to

# **Eversfield Place, St. Leonards-On-Sea**

This beautiful penthouse two-bedroom apartment located in the heart of Hastings, right on the seafront over looking Hastings Pier, comes with no onward chain and features a balcony overlooking the sea and benefits from being near the Town Centre and St Leonards on Sea.















## Total floor area 65.9 m² (710 sq.ft.) approx

This floor plan is for illustrative purposes only. It is not drawn to scale. Any measurements, floor areas (including any total floor area), openings and orientation are approximate. No details are guaranteed, they cannot be relied upon for any purpose and they do not form part of any agreement. No liability is taken for any error, omission or misstatement. A party must rely upon its own inspection(s). Powered by www.focalagent.com

### Hallway

### **Living Room**

17' 9" x 13' 1" ( 5.41m x 3.99m )

#### Kitchen

9' 10" x 6' 11" ( 3.00m x 2.11m )

### **Bedroom One**

15' 9" x 9' 10" ( 4.80m x 3.00m )

#### **Bedroom Two**

11' 2" x 6' 11" ( 3.40m x 2.11m )

### **Bathroom**

### welcome to

## **Eversfield Place, St. Leonards-On-Sea*