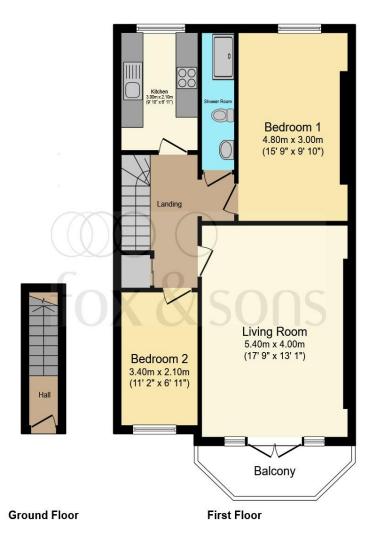

## Total floor area 65.9 m² (710 sq.ft.) approx

This floor plan is for illustrative purposes only. It is not drawn to scale. Any measurements, floor areas (including any total floor area), openings and orientation are approximate. No details are guaranteed, they cannot be relied upon for any purpose and they do not form part of any agreement. No liability is taken for any error, omission or misstatement. A party must rely upon its own inspection(s). Powered by www.focalagent.com

### Hallway

### **Living Room**

17' 9" x 13' 1" ( 5.41m x 3.99m )

#### Kitchen

9' 10" x 6' 11" ( 3.00m x 2.11m )

### **Bedroom One**

15' 9" x 9' 10" ( 4.80m x 3.00m )

#### **Bedroom Two**

11' 2" x 6' 11" ( 3.40m x 2.11m )

### **Bathroom**