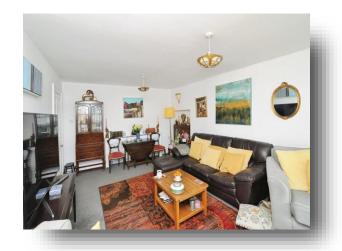

## welcome to

# **Eversfield Place, St. Leonards-On-Sea**

This beautiful penthouse two-bedroom apartment located in the heart of Hastings, right on the seafront over looking Hastings Pier, comes with no onward chain and features a balcony overlooking the sea and benefits from being near the Town Centre and St Leonards on Sea.















## Total floor area 65.9 m² (710 sq.ft.) approx

This floor plan is for illustrative purposes only. It is not drawn to scale. Any measurements, floor areas (including any total floor area), openings and orientation are approximate. No details are guaranteed, they cannot be relied upon for any purpose and they do not form part of any agreement. No liability is taken for any error, omission or misstatement. A party must rely upon its own inspection(s). Powered by www.focalagent.com

### Hallway

### **Living Room**

17' 9" x 13' 1" ( 5.41m x 3.99m )

#### Kitchen

9' 10" x 6' 11" ( 3.00m x 2.11m )

### **Bedroom One**

15' 9" x 9' 10" ( 4.80m x 3.00m )

#### **Bedroom Two**

11' 2" x 6' 11" ( 3.40m x 2.11m )

### **Bathroom**

### welcome to

## **Eversfield Place, St. Leonards