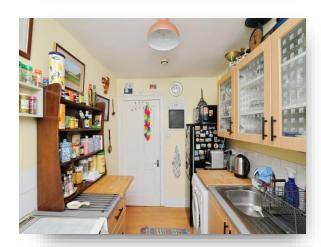

## welcome to

# **Eversfield Place, St. Leonards-On-Sea**

This beautiful penthouse two-bedroom apartment located in the heart of Hastings, right on the seafront over looking Hastings Pier, comes with no onward chain and features a balcony overlooking the sea and benefits from being near the Town Centre and St Leonards on Sea.















## Total floor area 65.9 m² (710 sq.ft.) approx

This floor plan is for illustrative purposes only. It is not drawn to scale. Any measurements, floor areas (including any total floor area), openings and orientation are approximate. No details are guaranteed, they cannot be relied upon for any purpose and they do not form part of any agreement. No liability is taken for any error, omission or misstatement. A party must rely upon its own inspection(s). Powered by www.focalagent.com

### Hallway

### **Living Room**

17' 9" x 13' 1" ( 5.41m x 3.99m )

#### Kitchen

9' 10" x 6' 11" ( 3.00m x 2.11m )

### **Bedroom One**

15' 9" x 9' 10" ( 4.80m x 3.00m )

#### **Bedroom Two**

11' 2" x 6' 11" ( 3.40m x 2.11m )

### **Bathroom**

### welcome to

## **Eversfield Place, St. Leonards-On-Sea**