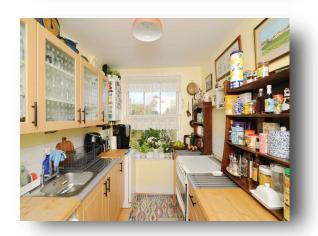

**Eversfield Place, St. Leonards-On-Sea TN37 6DB** 

# welcome to

# **Eversfield Place, St. Leonards-On-Sea**

This beautiful penthouse two-bedroom apartment located in the heart of Hastings, right on the seafront over looking Hastings Pier, comes with no onward chain and features a balcony overlooking the sea and benefits from being near the Town Centre and St Leonards on Sea.















## Total floor area 65.9 m² (710 sq.ft.) approx

This floor plan is for illustrative purposes only. It is not drawn to scale. Any measurements, floor areas (including any total floor area), openings and orientation are approximate. No details are guaranteed, they cannot be relied upon for any purpose and they do not form part of any agreement. No liability is taken for any error, omission or misstatement. A party must rely upon its own inspection(s). Powered by www.focalagent.com

## Hallway

# **Living Room**

17' 9" x 13' 1" ( 5.41m x 3.99m )

## Kitchen

9' 10" x 6' 11" ( 3.00m x 2.11m )

## **Bedroom One**

15' 9" x 9' 10" ( 4.80m x 3.00m )

#### **Bedroom Two**

11' 2" x 6' 11" ( 3.40m x 2.11m )

#### **Bathroom**

### welcome to

## **Eversfield Place, St. Leonards-On-Sea**

-