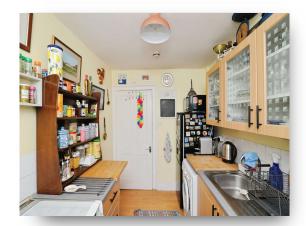

**Eversfield Place, St. Leonards-On-Sea TN37 6DB** 

# welcome to

# **Eversfield Place, St. Leonards-On-Sea**

This beautiful penthouse two-bedroom apartment located in the heart of Hastings, right on the seafront over looking Hastings Pier, comes with no onward chain and features a balcony overlooking the sea and benefits from being near the Town Centre and St Leonards on Sea.















## Total floor area 65.9 m² (710 sq.ft.) approx

This floor plan is for illustrative purposes only. It is not drawn to scale. Any measurements, floor areas (including any total floor area), openings and orientation are approximate. No details are guaranteed, they cannot be relied upon for any purpose and they do not form part of any agreement. No liability is taken for any error, omission or misstatement. A party must rely upon its own inspection(s). Powered by www.focalagent.com

## Hallway

# **Living Room**

17' 9" x 13' 1" ( 5.41m x 3.99m )

## Kitchen

9' 10" x 6' 11" ( 3.00m x 2.11m )

## **Bedroom One**

15' 9" x 9' 10" ( 4.80m x 3.00m )

#### **Bedroom Two**

11' 2" x 6' 11" ( 3.40m x 2.11m )

#### **Bathroom**

### welcome to

## **Eversfield Place, St. Leonards-On-Sea**

- TW