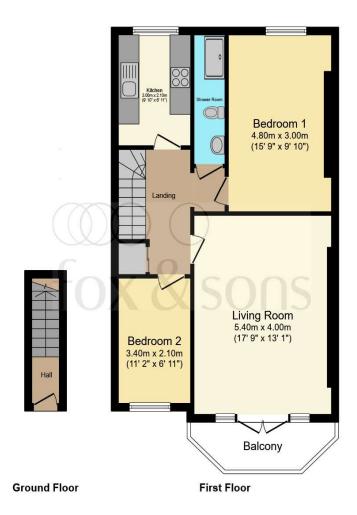

## Total floor area 65.9 m² (710 sq.ft.) approx

This floor plan is for illustrative purposes only. It is not drawn to scale. Any measurements, floor areas (including any total floor area), openings and orientation are approximate. No details are guaranteed, they cannot be relied upon for any purpose and they do not form part of any agreement. No liability is taken for any error, omission or misstatement. A party must rely upon its own inspection(s). Powered by www.focalagent.com

## Hallway

# **Living Room**

17' 9" x 13' 1" ( 5.41m x 3.99m )

## Kitchen

9' 10" x 6' 11" ( 3.00m x 2.11m )

## **Bedroom One**

15' 9" x 9' 10" ( 4.80m x 3.00m )

#### **Bedroom Two**

11' 2" x 6' 11" ( 3.40m x 2.11m )

#### **Bathroom**