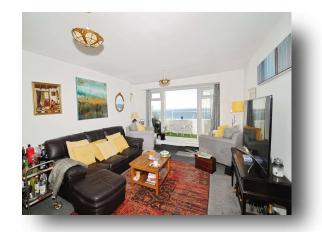

**Eversfield Place, St. Leonards-On-Sea TN37 6DB** 

# welcome to

# **Eversfield Place, St. Leonards-On-Sea**

This beautiful penthouse two-bedroom apartment located in the heart of Hastings, right on the seafront over looking Hastings Pier, comes with no onward chain and features a balcony overlooking the sea and benefits from being near the Town Centre and St Leonards on Sea.















## Total floor area 65.9 m² (710 sq.ft.) approx

This floor plan is for illustrative purposes only. It is not drawn to scale. Any measurements, floor areas (including any total floor area), openings and orientation are approximate. No details are guaranteed, they cannot be relied upon for any purpose and they do not form part of any agreement. No liability is taken for any error, omission or misstatement. A party must rely upon its own inspection(s). Powered by www.focalagent.com

## Hallway

# **Living Room**

17' 9" x 13' 1" ( 5.41m x 3.99m )

## Kitchen

9' 10" x 6' 11" ( 3.00m x 2.11m )

## **Bedroom One**

15' 9" x 9' 10" ( 4.80m x 3.00m )

#### **Bedroom Two**

11' 2" x 6' 11" ( 3.40m x 2.11m )

#### **Bathroom**

### welcome to

## **Eversfield Place, St. Leonards-On-Sea