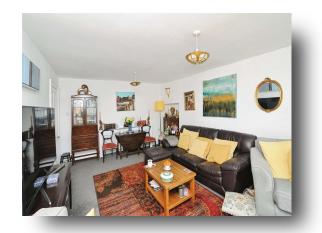

**Eversfield Place, St. Leonards-On-Sea TN37 6DB** 

# welcome to

# **Eversfield Place, St. Leonards-On-Sea**

This beautiful penthouse two-bedroom apartment located in the heart of Hastings, right on the seafront over looking Hastings Pier, comes with no onward chain and features a balcony overlooking the sea and benefits from being near the Town Centre and St Leonards on Sea.















## Total floor area 65.9 m² (710 sq.ft.) approx

This floor plan is for illustrative purposes only. It is not drawn to scale. Any measurements, floor areas (including any total floor area), openings and orientation are approximate. No details are guaranteed, they cannot be relied upon for any purpose and they do not form part of any agreement. No liability is taken for any error, omission or misstatement. A party must rely upon its own inspection(s). Powered by www.focalagent.com

## Hallway

# **Living Room**

17' 9" x 13' 1" ( 5.41m x 3.99m )

## Kitchen

9' 10" x 6' 11" ( 3.00m x 2.11m )

## **Bedroom One**

15' 9" x 9' 10" ( 4.80m x 3.00m )

#### **Bedroom Two**

11' 2" x 6' 11" ( 3.40m x 2.11m )

#### **Bathroom**

### welcome to

## **Eversfield Place, St. Leonards-On-S