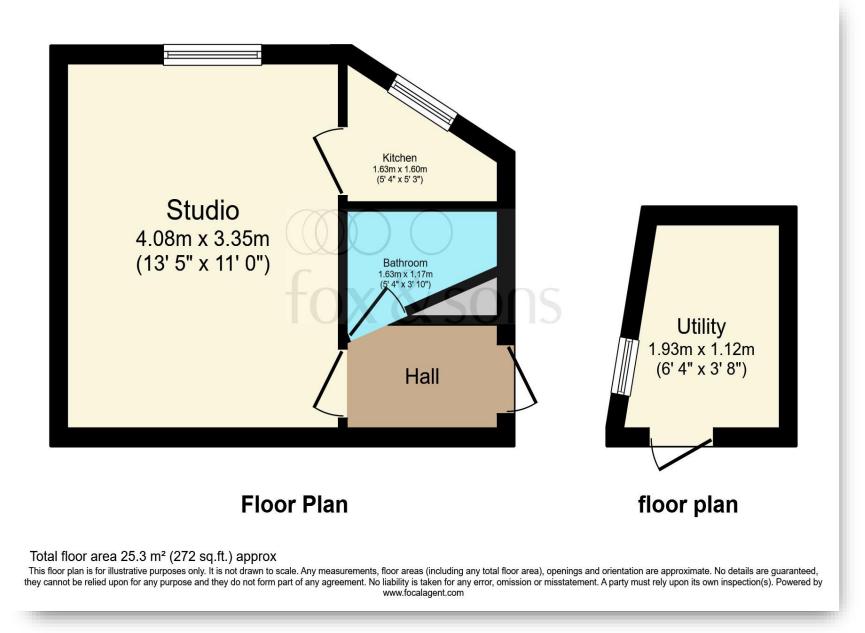

### Hallway

**Studio** 13' 5" x 11' (4.09m x 3.35m)

**Kitchen** 5' 4" x 5' 3" ( 1.63m x 1.60m )

Bathroom

**Utility** 6' 4" x 3' 8" ( 1.93m x 1.12m )