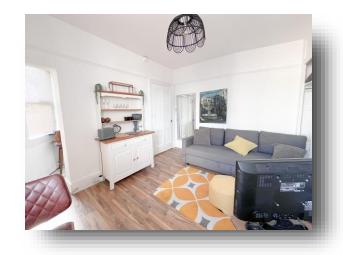

### Hallway

**Studio** 13' 5" x 11' (4.09m x 3.35m)

**Kitchen** 5' 4" x 5' 3" ( 1.63m x 1.60m )

Bathroom

**Utility** 6' 4" x 3' 8" ( 1.93m x 1.12m )

# Wellington Square, Hastings

- SEA VIEWS
- LONG LEASE
- SEPARATE UTILITY ROOM
- MODERN
- WELLINGTON SQUARE •