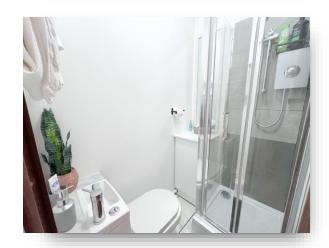

### Hallway

**Studio** 13' 5" x 11' (4.09m x 3.35m)

**Kitchen** 5' 4" x 5' 3" ( 1.63m x 1.60m )

Bathroom

**Utility** 6' 4" x 3' 8" ( 1.93m x 1.12m )