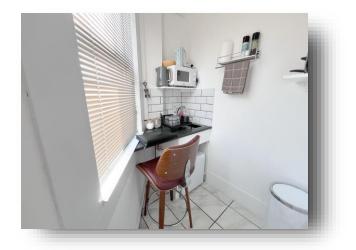

### Hallway

**Studio** 13' 5" x 11' (4.09m x 3.35m)

**Kitchen** 5' 4" x 5' 3" ( 1.63m x 1.60m )

Bathroom

**Utility** 6' 4" x 3' 8" ( 1.93m x 1.12m )