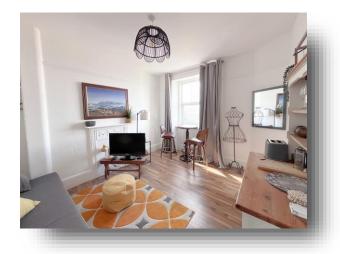

### Hallway

**Studio** 13' 5" x 11' (4.09m x 3.35m)

**Kitchen** 5' 4" x 5' 3" ( 1.63m x 1.60m )

Bathroom

**Utility** 6' 4" x 3' 8" ( 1.93m x 1.12m )

# Wellington Square, Hastings

- SEA VIEWS
- LONG LEASE
- SEPARATE UTILITY ROOM
- MODERN
- WELLINGTON SQUARE •