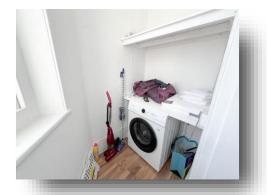

### Hallway

**Studio** 13' 5" x 11' (4.09m x 3.35m)

**Kitchen** 5' 4" x 5' 3" ( 1.63m x 1.60m )

Bathroom

**Utility** 6' 4" x 3' 8" ( 1.93m x 1.12m )