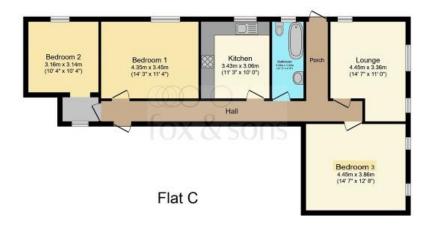

Total floor area 90.4 sq.m. (974 sq.ft.) approx

This floorplan is for illustrative purposes only and is not drawn to scale. Measurements, floor-press, openings and orientations are approximate. They should not be relied upon for any purpose and do not form any part of an agreement. No liability is taken for any error or mis-statement. All parties must rely on their own inspections.