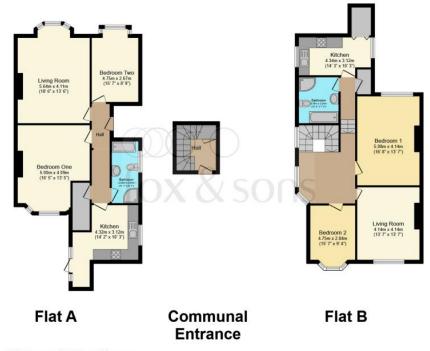

Total floor area 161.7 sq.m. (1,741 sq.ft.) approx

This floor plan is for illustrative purposes only. It is not drawn to scale. Any measurements, floor areas (including any total floor area), openings and orientation are approximate. No details are gu they cannot be relied upon for any purpose and they do not form part of any agreement. No liability is taken for any error, omission or misstatement. A party must rely upon its own inspection(s). P www.focalepton.com

Total floor area 90.4 sq.m. (974 sq.ft.) approx

This floorplan is for illustrative purposes only and is not drawn to scale. Measurements, floor-press, openings and orientations are approximate. They should not be relied upon for any purpose and do not form any part of an agreement. No liability is taken for any error or mis-statement. All parties must rely on their own inspections.

Total floor area 89.7 sq.m. (965 sq.ft.) approx

This floorplan is for studieshee purposes only and is not drawn to scale. Measurements, floor-areas, openings and orientations are approximate. They should not be relied upon for any purpose and do not form any part of an agreement. No lability is taken for any error or mis-statement. All parties must rely on their own inspections.