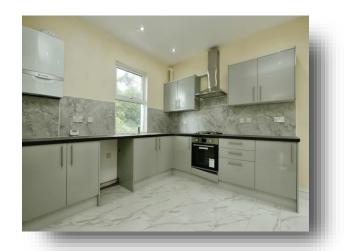

## **Linton Road, Hastings**

\*\*GUIDE PRICE £850,000-£900,000\*\* This block of four newly renovated flats includes three two-bedroom and one three-bedroom unit. Featuring modern kitchens, stylish bathrooms, and spacious lounges, ideally located near the town centre, seafront, and railway station with London connections.

## **Linton Road, Hastings**

- WHOLE BLOCK OF FOUR FLATS
- NEWLY RENOVATED
- MODERN FITTED KITCHEN/ BATHROOM
- CLOSE TO TOWN CENTRE
- TRANSPORT LINKS

Tenure: Freehold EPC Rating: C

guide price

£850,000 - £900,000