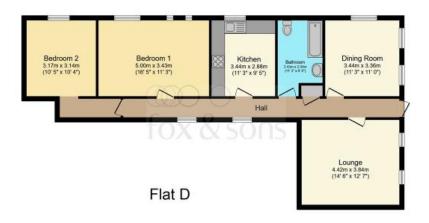

Total floor area 89.7 sq.m. (965 sq.ft.) approx

This floorplan is for studieshee purposes only and is not drawn to scale. Measurements, floor-areas, openings and orientations are approximate. They should not be relied upon for any purpose and do not form any part of an agreement. No lability is taken for any error or mis-statement. All parties must rely on their own inspections.