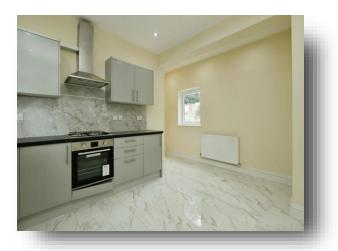

## **Linton Road, Hastings**

\*\*GUIDE PRICE £850,000-£900,000\*\* This block of four newly renovated flats includes three two-bedroom and one three-bedroom unit. Featuring modern kitchens, stylish bathrooms, and spacious lounges, ideally located near the town centre, seafront, and railway station with London connections.

## **Linton Road, Hastings**

- WHOLE BLOCK OF FOUR FLATS
- NEWLY RENOVATED
- MODERN FITTED KITCHEN/ BATHROOM
- CLOSE TO TOWN CENTRE
- TRANSPORT LINKS

Tenure: Freehold EPC Rating: C

guide price

£850,000 - £900,000