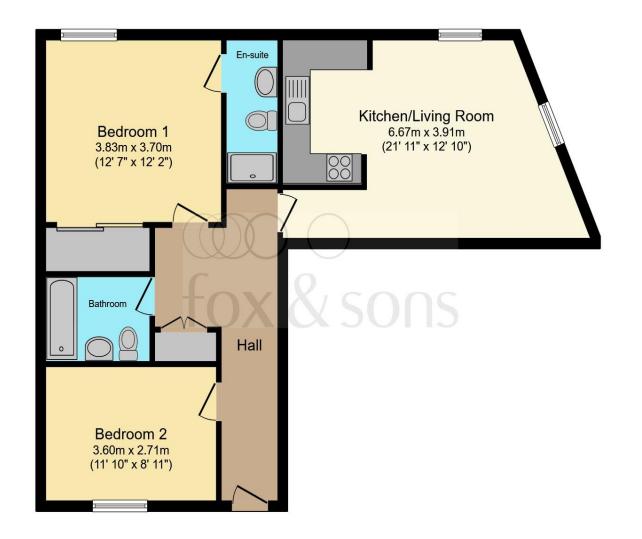

#### Total floor area 70.5 m<sup>2</sup> (759 sq.ft.) approx

This floor plan is for illustrative purposes only. It is not drawn to scale. Any measurements, floor areas (including any total floor area), openings and orientation are approximate. No details are guaranteed, they cannot be relied upon for any purpose and they do not form part of any agreement. No liability is taken for any error, omission or misstatement. A party must rely upon its own inspection(s). Powered by www.focalagent.com

**Entrance Hall** 

**Bedroom Two** 

**Storage Cupboard** 

**Bathroom** 

**Bedroom One** 

**En Suite** 

**Kitchen / Living Room** 