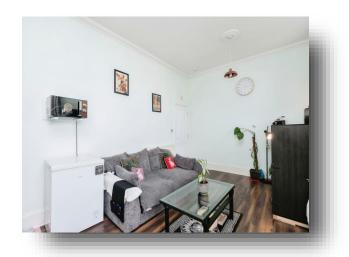

#### Living Room/kitchen

17' 3" max x 11' 11" ( 5.26m max x 3.63m )

Two double glazed windows to the side aspect with sea views. Kitchen fitted with a matching range of wall and base units incorporating a stainless steel sink and drainer unit, built in electric oven with grill.