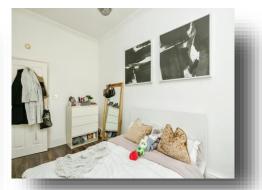

#### **Bedroom One**

11' 11" x 9' 11" ( 3.63m x 3.02m )

Double glazed window to the side aspect, built in wardrobes and radiator.

#### **Bedroom Two**

14' 2" x 7' 8" ( 4.32m x 2.34m )

Radiator and double glazed window to the side aspect.