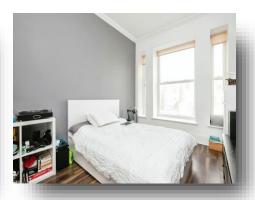

#### **Bedroom One**

11' 11" x 9' 11" ( 3.63m x 3.02m )

Double glazed window to the side aspect, built in wardrobes and radiator.

#### **Bedroom Two**

14' 2" x 7' 8" ( 4.32m x 2.34m )

Radiator and double glazed window to the side aspect.