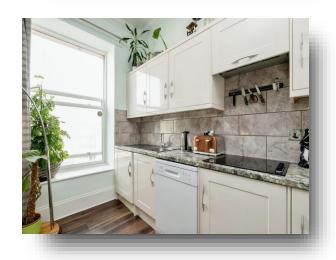

#### Living Room/kitchen

17' 3" max x 11' 11" ( 5.26m max x 3.63m )

Two double glazed windows to the side aspect with sea views. Kitchen fitted with a matching range of wall and base units incorporating a stainless steel sink and drainer unit, built in electric oven with grill.