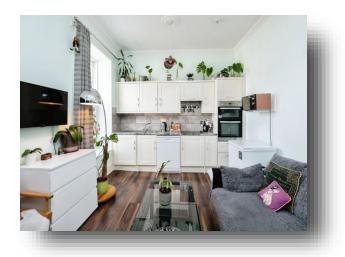

#### Living Room/kitchen

17' 3" max x 11' 11" ( 5.26m max x 3.63m )

Two double glazed windows to the side aspect with sea views. Kitchen fitted with a matching range of wall and base units incorporating a stainless steel sink and drainer unit, built in electric oven with grill.