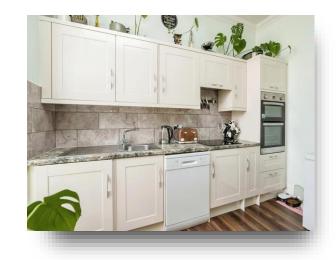

#### Living Room/kitchen

17' 3" max x 11' 11" ( 5.26m max x 3.63m )

Two double glazed windows to the side aspect with sea views. Kitchen fitted with a matching range of wall and base units incorporating a stainless steel sink and drainer unit, built in electric oven with grill.