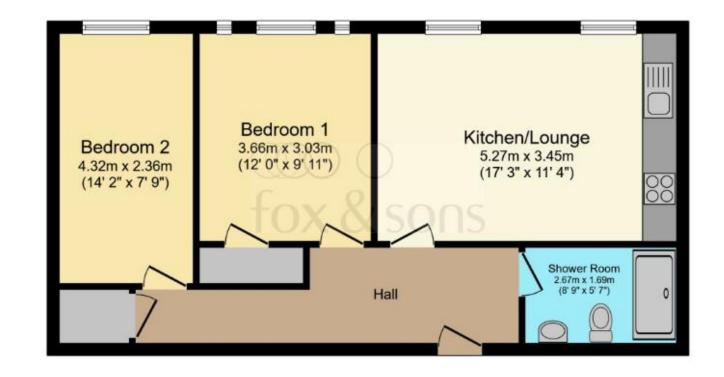

#### **Entrance Hall**

With radiator, deep cupboard housing hot water tank. Doors off to the following

#### Living Room/kitchen

17' 3" max x 11' 11" ( 5.26m max x 3.63m )

Two double glazed windows to the side aspect with sea views. Kitchen fitted with a matching range of wall and base units incorporating a stainless steel sink and drainer unit, built in electric oven with grill.

#### **Bedroom One**

11' 11" x 9' 11" ( 3.63m x 3.02m )

Double glazed window to the side aspect, built in wardrobes and radiator.

#### **Bedroom Two**

14' 2" x 7' 8" ( 4.32m x 2.34m )

Radiator and double glazed window to the side aspect.

#### **Shower Room**

Fitted with a matching white suite comprising of a double shower enclosure with main shower, wc, pedal stall wash hand basin, towel rail, vinyl flooring and extractor fan.

Total floor area 59.2 sq.m. (637 sq.ft.) approx

This floorplan is for illustrative purposes only and is not drawn to scale. Measurements, floor-areas, openings and orientations are approximate. They should not be relied upon for any purpose and do not form any part of an agreement. No liability is taken for any error or mis-statement. All parties must rely on their own inspections.