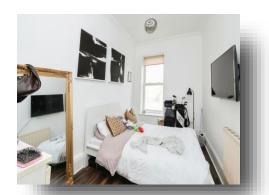

#### Living Room/kitchen

17' 3" max x 11' 11" ( 5.26m max x 3.63m )

Two double glazed windows to the side aspect with sea views. Kitchen fitted with a matching range of wall and base units incorporating a stainless steel sink and drainer unit, built in electric oven with grill.

#### **Bedroom One**

11' 11" x 9' 11" ( 3.63m x 3.02m )

Double glazed window to the side aspect, built in wardrobes and radiator.

#### **Bedroom Two**

14' 2" x 7' 8" ( 4.32m x 2.34m )

Radiator and double glazed window to the side aspect.