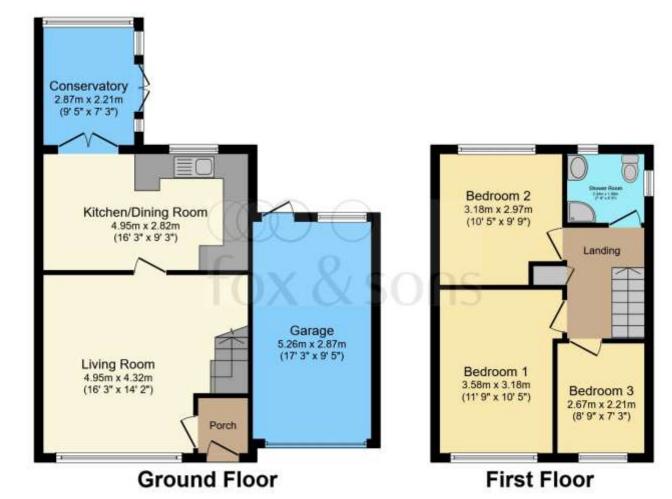

#### **Porch**

**Living Room** 

16' 3" x 14' 2" ( 4.95m x 4.32m )

**Kitchen/dining Room** 

16' 3" x 9' 3" ( 4.95m x 2.82m )

Conservatory

9' 5" x 7' 3" ( 2.87m x 2.21m )

**First Floor Landing** 

**Bedroom One** 

11' 9" x 10' 5" ( 3.58m x 3.17m )

**Bedroom Two** 

10' 5" x 9' 9" ( 3.17m x 2.97m )

**Bedroom Three** 

8' 9" x 7' 3" ( 2.67m x 2.21m )

**Bathroom** 

Garage

**Rear Garden** 

Total floor area 94.1 m² (1,013 sq.ft.) approx

This floorplan is for illustrative purposes only and is not drawn to scale. Measurements, floor-areas, openings and orientations are approximate. They should not be relied upon for any purpose and do not form any part of an agreement. No liability is taken for any error or mis-statement. All parties must rely on their own inspections.