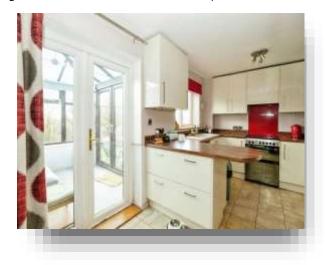

#### **Porch**

**Living Room** 

16' 3" x 14' 2" ( 4.95m x 4.32m )

**Kitchen/dining Room** 

16' 3" x 9' 3" ( 4.95m x 2.82m )

Conservatory

9' 5" x 7' 3" ( 2.87m x 2.21m )

**First Floor Landing** 