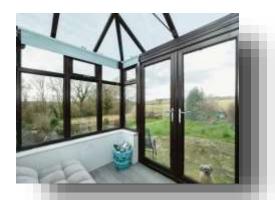

#### **Porch**

**Living Room** 

16' 3" x 14' 2" ( 4.95m x 4.32m )

**Kitchen/dining Room** 

16' 3" x 9' 3" ( 4.95m x 2.82m )

Conservatory

9' 5" x 7' 3" ( 2.87m x 2.21m )

**First Floor Landing** 