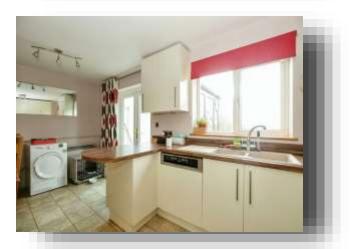

#### **Porch**

**Living Room** 

16' 3" x 14' 2" ( 4.95m x 4.32m )

**Kitchen/dining Room** 

16' 3" x 9' 3" ( 4.95m x 2.82m )

Conservatory

9' 5" x 7' 3" ( 2.87m x 2.21m )

**First Floor Landing** 