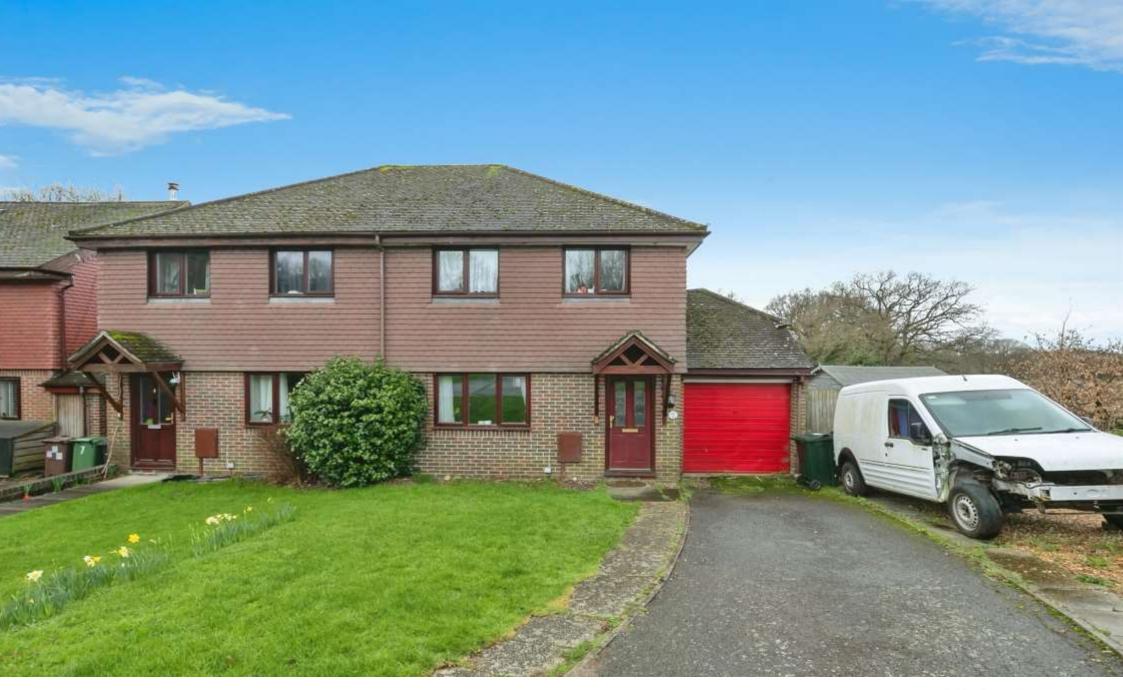

# **Blacksmiths Field, Bodiam Robertsbridge**

\*\*\*GUIDE PRICE £400.000-£425.000\*\*\*

A well-presented three bedroom semi-detached house situated in a peaceful cul-de-sac in Robertsbridge. This delightful home offers space for the whole family. Offering three bedrooms, and a modern shower room on the first floor, whilst the ground floor includes a spacious lounge that leads into the kitchen/diner which offers a generous size kitchen with space for a dining table. There's a rear conservatory off of the dining area that leads to the private rear garden. Outside the property offers a private garden to the side and rear of the property which backs onto rolling fields and far reaching countryside views, offering a beautiful outlook and provides a peaceful setting! The front offers a driveway for off street parking with additional garden to the front. Located in such a peaceful and desirable

location this one is not to be missed!

## **Blacksmiths Field, Bodiam Robertsbridge**

- Semi-detached House
- Three Bedrooms
- Lounge
- Kitchen/Dining Room
- Conservatory
- Off Road Parking/ Garage
- Rear Garden

Tenure: Freehold EPC Rating: D