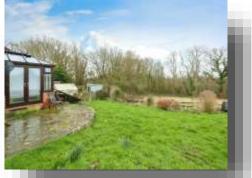

# **Blacksmiths Field, Bodiam Robertsbridge**

\*\*\*GUIDE PRICE £400.000-£425.000\*\*\*

A well-presented three bedroom semi-detached house situated in a peaceful cul-de-sac in Robertsbridge. This delightful home offers space for the whole family. Offering three bedrooms, and a modern shower room on the first floor, whilst the ground floor includes a spacious lounge that leads into the kitchen/diner which offers a generous size kitchen with space for a dining table. There's a rear conservatory off of the dining area that leads to the private rear garden. Outside the property offers a private garden to the side and rear of the property which backs onto rolling fields and far reaching countryside views, offering a beautiful outlook and provides a peaceful setting! The front offers a driveway for off street parking with additional garden to the front. Located in such a peaceful and desirable

**Rear Garden** 

Total floor area 94.1 m² (1,013 sq.ft.) approx

This floorplan is for illustrative purposes only and is not drawn to scale. Measurements, floor-areas, openings and orientations are approximate. They should not be relied upon for any purpose and do not form any part of an agreement. No liability is taken for any error or mis-statement. All parties must rely on their own inspections.