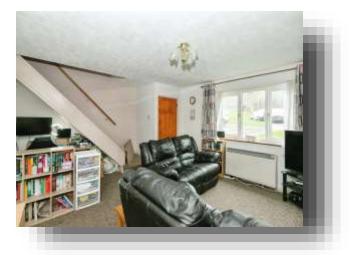

#### **Porch**

**Living Room** 

16' 3" x 14' 2" ( 4.95m x 4.32m )

**Kitchen/dining Room** 

16' 3" x 9' 3" ( 4.95m x 2.82m )

Conservatory

9' 5" x 7' 3" ( 2.87m x 2.21m )

**First Floor Landing** 