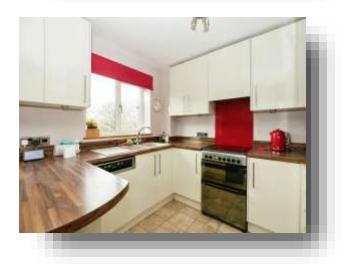

#### **Porch**

**Living Room** 

16' 3" x 14' 2" ( 4.95m x 4.32m )

**Kitchen/dining Room** 

16' 3" x 9' 3" ( 4.95m x 2.82m )

Conservatory

9' 5" x 7' 3" ( 2.87m x 2.21m )

**First Floor Landing** 