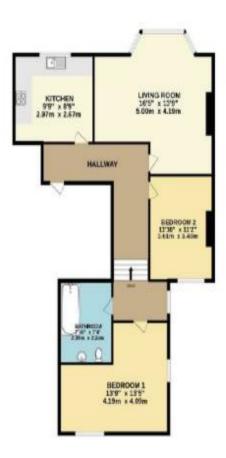

#### **Bathroom**

7' 10" x 7' 4" ( 2.39m x 2.24m )

Panelled bath with shower screen and electric shower over head, low level w/c and wash hand basin.

This floorplan is for illustrative purposes only and is not drawn to scale. Measurements, floor-areas, openings and orientations are approximate. They should not be relied upon for any purpose and do not form any part of an agreement. No liability is taken for any error or mis-statement. All parties must rely on their own inspections.