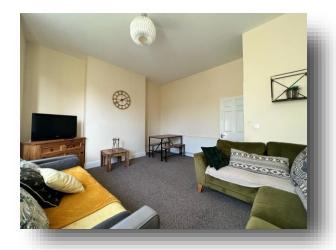

### **Living Room**

16' 5" x 13' 9" ( 5.00m x 4.19m )

Fully carpetted throughout with fantastic views out to park offering a large spacious accommodation with bay window to the front aspect.