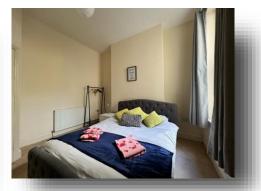

#### **Bedroom One**

13' 9" x 13' 5" ( 4.19m x 4.09m )

Large double bedroom with double glazed windows to the side and rear aspect and fully carpetted.

#### **Bedroom Two**

11' 10" x 11' 2" ( 3.61m x 3.40m )

Fully carpetted double bedroom with double glazed window to the rear aspect.