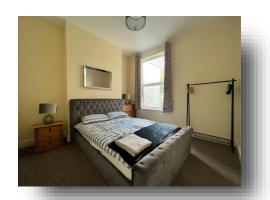

#### **Bedroom One**

13' 9" x 13' 5" ( 4.19m x 4.09m )

Large double bedroom with double glazed windows to the side and rear aspect and fully carpetted.

#### **Bedroom Two**

11' 10" x 11' 2" ( 3.61m x 3.40m )

Fully carpetted double bedroom with double glazed window to the rear aspect.