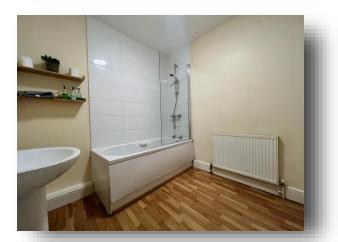

#### **Bathroom**

7' 10" x 7' 4" ( 2.39m x 2.24m )

Panelled bath with shower screen and electric shower over head, low level w/c and wash hand basin.

This floorplan is for illustrative purposes only and is not drawn to scale. Measurements, floor-areas, openings and orientations are approximate. They should not be relied upon for any purpose and do not form any part of an agreement. No liability is taken for any error or mis-statement. All parties must rely on their own inspections.