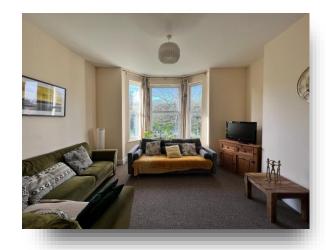

### **Living Room**

16' 5" x 13' 9" ( 5.00m x 4.19m )

Fully carpetted throughout with fantastic views out to park offering a large spacious accommodation with bay window to the front aspect.