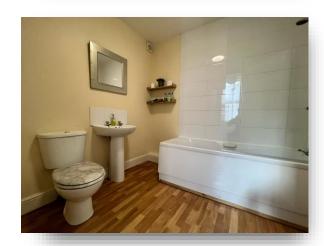

#### **Bathroom**

7' 10" x 7' 4" ( 2.39m x 2.24m )

Panelled bath with shower screen and electric shower over head, low level w/c and wash hand basin.

This floorplan is for illustrative purposes only and is not drawn to scale. Measurements, floor-areas, openings and orientations are approximate. They should not be relied upon for any purpose and do not form any part of an agreement. No liability is taken for any error or mis-statement. All parties must rely on their own inspections.