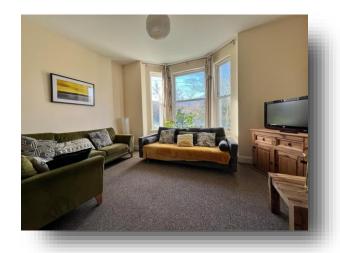

### **Living Room**

16' 5" x 13' 9" ( 5.00m x 4.19m )

Fully carpetted throughout with fantastic views out to park offering a large spacious accommodation with bay window to the front aspect.