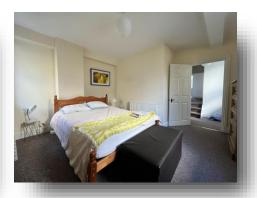

#### **Bedroom One**

13' 9" x 13' 5" ( 4.19m x 4.09m )

Large double bedroom with double glazed windows to the side and rear aspect and fully carpetted.

#### **Bedroom Two**

11' 10" x 11' 2" ( 3.61m x 3.40m )

Fully carpetted double bedroom with double glazed window to the rear aspect.