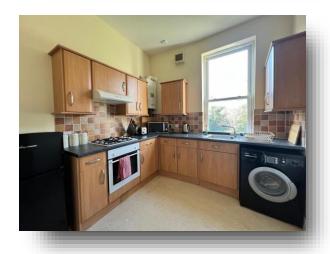

#### Kitchen

9' 9" x 8' 9" ( 2.97m x 2.67m )

Base and eye level fitted units, fitted oven, hob and extractor fan, space and plumbing for washing machine and fridge freezer.