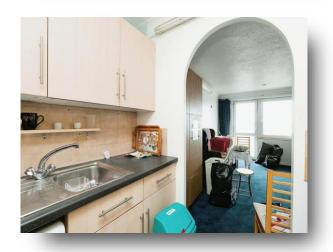

#### **Entrance Hall**

# Lounge

16' 9" x 15' 5" ( 5.11m x 4.70m )

### Kitchen

7' 3" x 5' 6" ( 2.21m x 1.68m )

# **Bedroom One**

12' 1" x 8' 8" ( 3.68m x 2.64m )

#### **Bathroom**