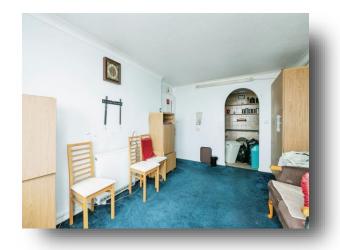

# Lounge

16' 9" x 15' 5" ( 5.11m x 4.70m )

# **Bedroom One**

12' 1" x 8' 8" ( 3.68m x 2.64m )