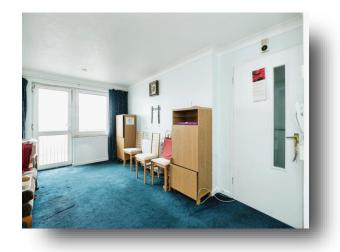

# welcome to

# **Homedane House Denmark Place, Hastings**

A one bedroom purpose built retirement flat offers stunning sea views. The property is situated in the heart of Hastings town centre with access to shopping, leisure facilities and main line rail links.















Total floor area 42.5 m<sup>2</sup> (458 sq.ft.) approx

This floorplan is for illustrative purposes only and is not drawn to scale. Measurements, floor-areas, openings and orientations are approximate. They should not be relied upon for any purpose and do not form any part of an agreement. No liability is taken for any error or mis-statement. All parties must rely on their own inspections.

# **Access Via**

# **Communual Entrance Hall**

#### **Entrance Hall**

# Lounge

16' 9" x 15' 5" ( 5.11m x 4.70m )

### Kitchen

7' 3" x 5' 6" ( 2.21m x 1.68m )

# **Bedroom One**

12' 1" x 8' 8" ( 3.68m x 2.64m )

#### **Bathroom**

# welcome to

# Homedane House Denmark Place, Hastings

- Purpose Built Flat
- One Bedroom
- Fitted Kitchen
- Lounge
- Balcony

Tenure: Leasehold EPC Ratin