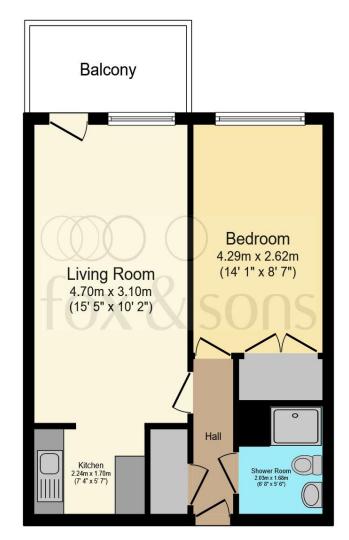

Total floor area 42.5 m<sup>2</sup> (458 sq.ft.) approx

This floorplan is for illustrative purposes only and is not drawn to scale. Measurements, floor-areas, openings and orientations are approximate. They should not be relied upon for any purpose and do not form any part of an agreement. No liability is taken for any error or mis-statement. All parties must rely on their own inspections.

# Lounge

16' 9" x 15' 5" ( 5.11m x 4.70m )

### Kitchen

7' 3" x 5' 6" ( 2.21m x 1.68m )

# **Bedroom One**

12' 1" x 8' 8" ( 3.68m x 2.64m )

#### **Bathroom**