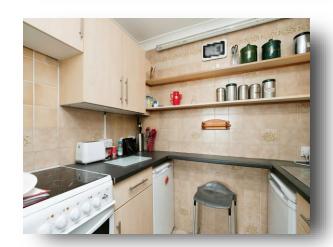

# welcome to

# **Homedane House Denmark Place, Hastings**

A one bedroom purpose built retirement flat offers stunning sea views. The property is situated in the heart of Hastings town centre with access to shopping, leisure facilities and main line rail links.















Total floor area 42.5 m<sup>2</sup> (458 sq.ft.) approx

This floorplan is for illustrative purposes only and is not drawn to scale. Measurements, floor-areas, openings and orientations are approximate. They should not be relied upon for any purpose and do not form any part of an agreement. No liability is taken for any error or mis-statement. All parties must rely on their own inspections.

# **Access Via**

# **Communual Entrance Hall**

#### **Entrance Hall**

# Lounge

16' 9" x 15' 5" ( 5.11m x 4.70m )

### Kitchen

7' 3" x 5' 6" ( 2.21m x 1.68m )

# **Bedroom One**

12' 1" x 8' 8" ( 3.68m x 2.64m )

#### **Bathroom**

# welcome to

# Homedane House Denmark Place, Hastings

- Purpose Built Flat
- One Bedroom
- Fitted Kitchen
- Lounge
- Balcony

Tenure: Leasehold EPC Rating: C

Th