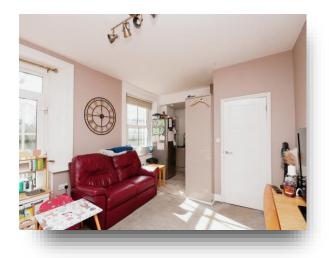

### **Living Room/kitchen**

21' 3" max x 12' 10" (6.48m max x 3.91m)
Kitchen - modern range of wall and base units incorporating a gas hob, oven below, sink and drainer unit, cooker hood, integrated fridge/freezer, space for table and chairs.

Living Room - window to rear aspect and french doors with Juliette balcony enjoying stunning countryside views.