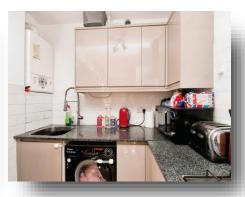

### **Living Room/kitchen**

21' 3" max x 12' 10" (6.48m max x 3.91m)
Kitchen - modern range of wall and base units incorporating a gas hob, oven below, sink and drainer unit, cooker hood, integrated fridge/freezer, space for table and chairs.