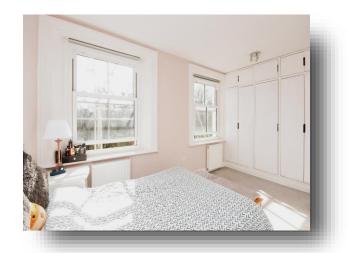

#### **Bedroom**

16' 2" x 12' 10" ( 4.93m x 3.91m ) window to the side aspect, radiator and door into;

# **En-Suite Shower Room Bedroom Two**

9' 1" x 6' 11" ( 2.77m x 2.11m ) Single glazed sash window to rear aspect, built in wardrobes and radiator