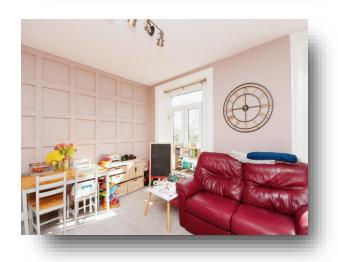

### **Living Room/kitchen**

21' 3" max x 12' 10" (6.48m max x 3.91m)
Kitchen - modern range of wall and base units incorporating a gas hob, oven below, sink and drainer unit, cooker hood, integrated fridge/freezer, space for table and chairs.

Living Room - window to rear aspect and french doors with Juliette balcony enjoying stunning countryside views.