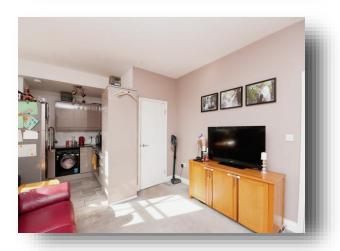

### **Living Room/kitchen**

21' 3" max x 12' 10" (6.48m max x 3.91m)
Kitchen - modern range of wall and base units incorporating a gas hob, oven below, sink and drainer unit, cooker hood, integrated fridge/freezer, space for table and chairs.