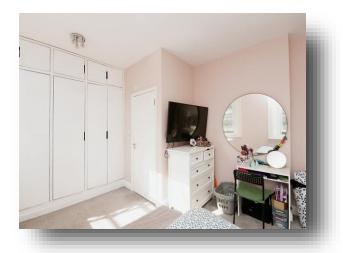

#### **Bedroom**

16' 2" x 12' 10" ( 4.93m x 3.91m ) window to the side aspect, radiator and door into;

# **En-Suite Shower Room Bedroom Two**

9' 1" x 6' 11" ( 2.77m x 2.11m ) Single glazed sash window to rear aspect, built in wardrobes and radiator