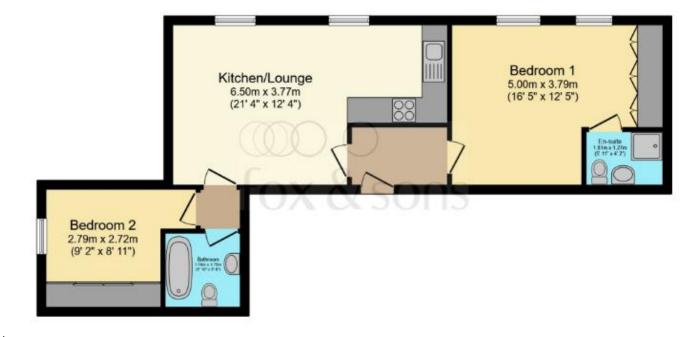

### **Living Room/kitchen**

21' 3" max x 12' 10" (6.48m max x 3.91m)
Kitchen - modern range of wall and base units incorporating a gas hob, oven below, sink and drainer unit, cooker hood, integrated fridge/freezer, space for table and chairs.

#### **Bedroom**

16' 2" x 12' 10" ( 4.93m x 3.91m ) window to the side aspect, radiator and door into;

# **En-Suite Shower Room Bedroom Two**

9' 1" x 6' 11" ( 2.77m x 2.11m ) Single glazed sash window to rear aspect, built in wardrobes and radiator

### **Bathroom**

fitted with a matching suite comprising of a panelled bath, low level, wash hand basin

## **Allocated Parking Space**

Total floor area 56.9 sq.m. (613 sq.ft.) approx

This floorplan is for illustrative purposes only and is not drawn to scale. Measurements, floor-areas, openings and orientations are approximate. They should not be relied upon for any purpose and do not form any part of an agreement. No liability is taken for any error or mis-statement. All parties must rely on their own inspections.