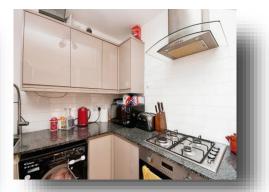

### **Living Room/kitchen**

21' 3" max x 12' 10" (6.48m max x 3.91m)
Kitchen - modern range of wall and base units incorporating a gas hob, oven below, sink and drainer unit, cooker hood, integrated fridge/freezer, space for table and chairs.