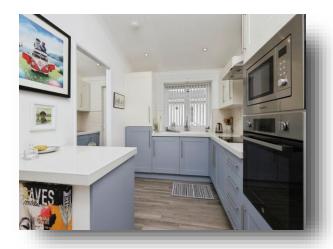

Woodland View Residential Park, Horebeech Lane, Horam, Heathfield TN21 0GH



# welcome to

# Woodland View Residential Park, Horebeech Lane, Horam, Heathfield

Fox & Sons are pleased to bring to the market this well presented two double bedroom park home in the sought after location of Woodland View, Horebeech Lane, Horam. The property benefits from being close to the local village offering many amenities like transport links, shops and more.













## Lounge

18' 10" x 9' (5.74m x 2.74m)

## Kitchen/ Diner

18' 10" x 12' 9" ( 5.74m x 3.89m )

#### **Utility Room**

6' 8" x 5' 2" ( 2.03m x 1.57m )

#### Bathroom

6' 3" x 5' 7" ( 1.91m x 1.70m )

#### **Bedroom One**

13' 2" x 8' 4" ( 4.01m x 2.54m )

# **Dressing Room & Ensuite**

6' 2" x 5' 5" ( 1.88m x 1.65m )

#### **Bedroom Two**

9' 1" x 8' (2.77m x 2.44m)

## **Surrounding Gardens**

**Driveway** 



Floor Plan

## Total floor area 66.2 m<sup>2</sup> (713 sq.ft.) approx

This floor plan is for illustrative purposes only. It is not drawn to scale. Any measurements, floor areas (including any total floor area), openings and orientation are approximate. No details are guaranteed, they cannot be relied upon for any purpose and they do not form part of any agreement. No lia