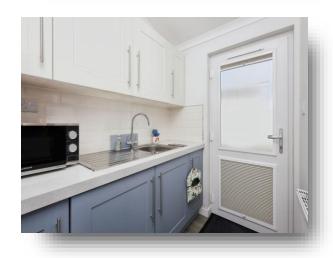

## Kitchen/ Diner

18' 10" x 12' 9" ( 5.74m x 3.89m )

#### **Utility Room**

6' 8" x 5' 2" ( 2.03m x 1.57m )