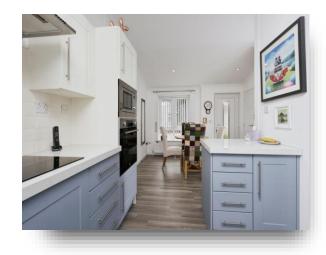

Woodland View Residential Park, Horebeech Lane, Horam, Heathfield TN21 0GH



# welcome to

# Woodland View Residential Park, Horebeech Lane, Horam, Heathfield

Fox & Sons are pleased to bring to the market this well presented two double bedroom park home in the sought after location of Woodland View, Horebeech Lane, Horam. The property benefits from being close to the local village offering many amenities like transport links, shops and more.













## Lounge

18' 10" x 9' (5.74m x 2.74m)

## Kitchen/ Diner

18' 10" x 12' 9" ( 5.74m x 3.89m )

#### **Utility Room**

6' 8" x 5' 2" ( 2.03m x 1.57m )

#### Bathroom

6' 3" x 5' 7" ( 1.91m x 1.70m )

#### **Bedroom One**

13' 2" x 8' 4" ( 4.01m x 2.54m )

# **Dressing Room & Ensuite**

6' 2" x 5' 5" ( 1.88m x 1.65m )

#### **Bedroom Two**

9' 1" x 8' (2.77m x 2.44m)

## **Surrounding Gardens**

**Driveway** 



Floor Plan

## Total floor area 66.2 m<sup>2</sup> (713 sq.ft.) approx

This floor plan is for illustrative purposes only. It is not drawn to scale. Any measurements, floor areas (including any total floor area), openings and orientation are approximate. No details are guaranteed, they cannot be relied upon for any purpose and they do not form part of any agreement. No liabi