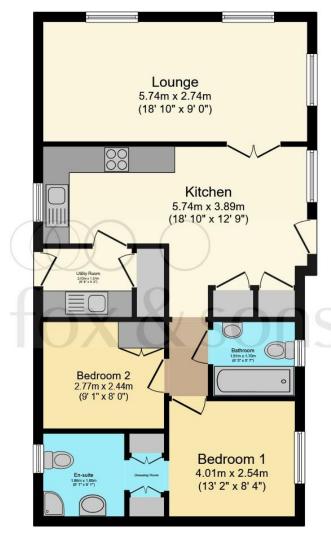

## **Surrounding Gardens**

**Driveway** 

Floor Plan

## Total floor area 66.2 m<sup>2</sup> (713 sq.ft.) approx

This floor plan is for illustrative purposes only. It is not drawn to scale. Any measurements, floor areas (including any total floor area), openings and orientation are approximate. No details are guaranteed, they cannot be relied upon for any purpose and they do not form part of any agreement. No liability is taken for any error, omission or misstatement. A party must rely upon its own inspection(s). Powered by www.focalagent.com