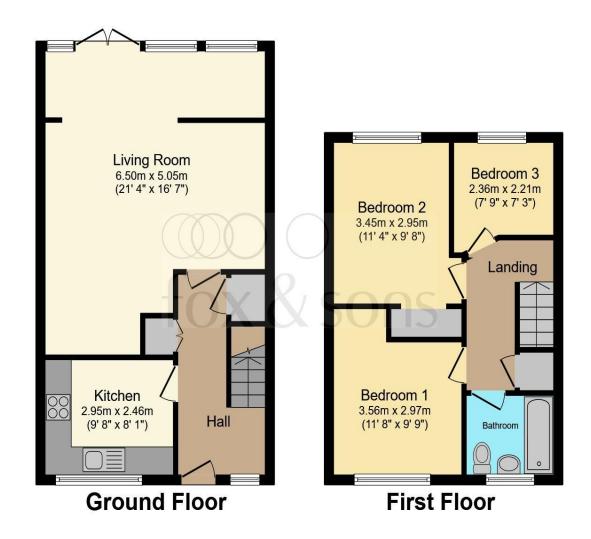

#### Total floor area 81.8 m² (880 sq.ft.) approx

This floor plan is for illustrative purposes only. It is not drawn to scale. Any measurements, floor areas (including any total floor area), openings and orientation are approximate. No details are guaranteed, they cannot be relied upon for any purpose and they do not form part of any agreement. No liability is taken for any error, omission or misstatement. A party must rely upon its own inspection(s). Powered by www.focalagent.com