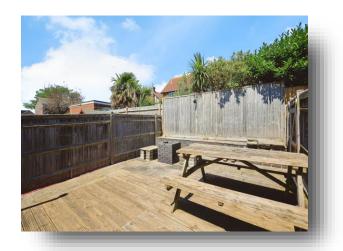

**Private Rear Garden** 

**Driveway** 

# Sussex Close, Hailsham

- THREE BEDROOM TERRACED HOME
- WELL PRESENTED THROUGHOUT
- LOUNGE/DINER
- DRIVEWAY
- PRIVATE DECKED REAR GARDEN

Tenure: Freehold EPC Rating: Awaited

£250,000

Please note the marker reflects the postcode not the actual property