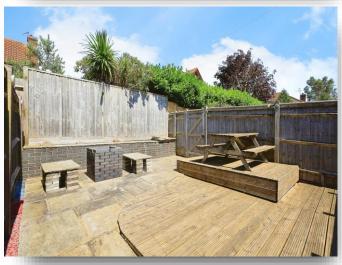

**Private Rear Garden** 

**Driveway** 

# Sussex Close, Hailsham

- THREE BEDROOM TERRACED HOME
- WELL PRESENTED THROUGHOUT
- LOUNGE/DINER
- DRIVEWAY
- PRIVATE DECKED REAR GARDEN

Tenure: Freehold EPC Rating: Awaited

£250,000

Please note the marker reflects the postcode not the actual property