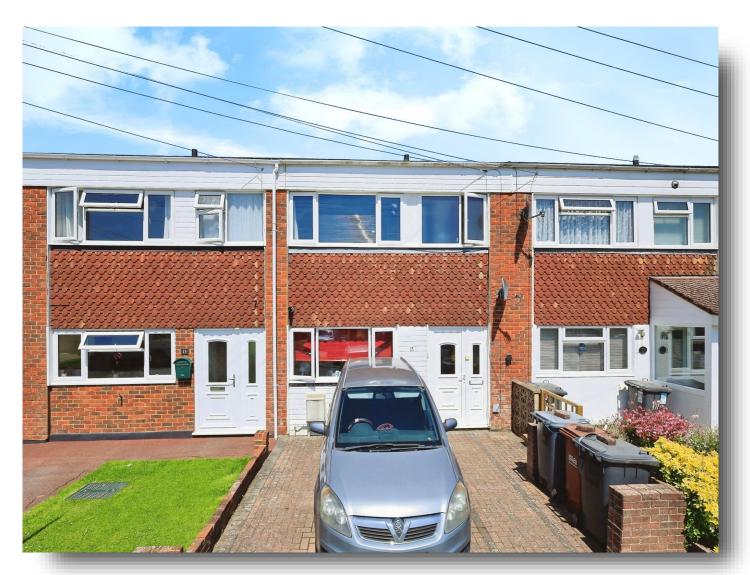

## **Sussex Close, Hailsham**

Fox & Sons are delighted to offer this WELL PRESENTED AND SPACIOUS three bedroom terraced house. The property further benefits from sun room to the rear. An internal inspection comes highly recommended via sellers sole agents. Southerly aspect rear garden.

# Sussex Close, Hailsham

- THREE BEDROOM TERRACED HOME
- WELL PRESENTED THROUGHOUT
- LOUNGE/DINER
- DRIVEWAY
- PRIVATE DECKED REAR GARDEN

Tenure: Freehold EPC Rating: Awaited

£250,000

Please note the marker reflects the postcode not the actual property

**Private Rear Garden** 

**Driveway** 