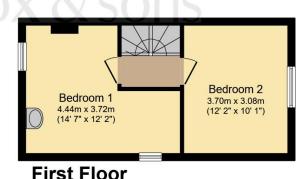

Entrance Hall
Living Room
Dining Room
Conservatory
Kitchen
Store
WC
First Floor Landing
Master Bedroom
Bedroom Two
Rear Garden

Total floor area 80.8 sq.m. (870 sq.ft.) approx

This floorplan is for illustrative purposes only and is not drawn to scale. Measurements, floor-areas, openings and orientations are approximate. They should not be relied upon for any purpose and do not form any part of an agreement. No liability is taken for any error or mis-statement. All parties must rely on their own inspections.