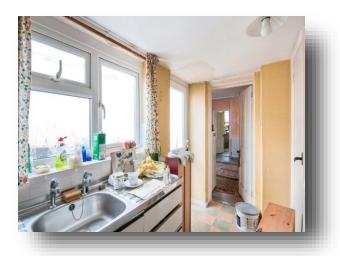

Entrance Hall
Living Room
Dining Room
Conservatory
Kitchen
Store
WC
First Floor Landing
Master Bedroom
Bedroom Two
Rear Garden

Total floor area 80.8 sq.m. (870 sq.ft.) approx

This floorplan is for illustrative purposes only and is not drawn to scale. Measurements, floor-areas, openings and orientations are approximate. They should not be relied upon for any purpose and do not form any part of an agreement. No liability is taken for any error or mis-statement. All parties must rely on their own inspections.