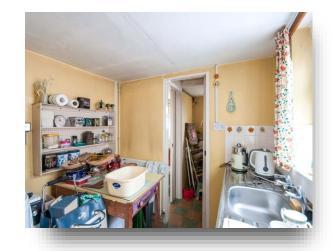

Entrance Hall
Living Room
Dining Room
Conservatory
Kitchen
Store
WC
First Floor Landing
Master Bedroom
Bedroom Two
Rear Garden

Total floor area 80.8 sq.m. (870 sq.ft.) approx

This floorplan is for illustrative purposes only and is not drawn to scale. Measurements, floor-areas, openings and orientations are approximate. They should not be relied upon for any purpose and do not form any part of an agreement. No liability is taken for any error or mis-statement. All parties must rely on their own inspections.