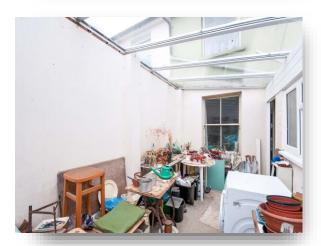

Entrance Hall
Living Room
Dining Room
Conservatory
Kitchen
Store
WC
First Floor Landing
Master Bedroom
Bedroom Two
Rear Garden

Total floor area 80.8 sq.m. (870 sq.ft.) approx

This floorplan is for illustrative purposes only and is not drawn to scale. Measurements, floor-areas, openings and orientations are approximate. They should not be relied upon for any purpose and do not form any part of an agreement. No liability is taken for any error or mis-statement. All parties must rely on their own inspections.