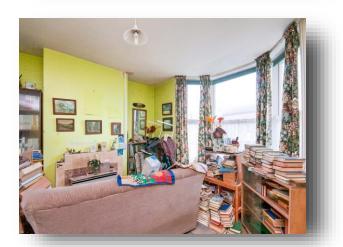

Entrance Hall
Living Room
Dining Room
Conservatory
Kitchen
Store
WC
First Floor Landing
Master Bedroom
Bedroom Two
Rear Garden

Total floor area 80.8 sq.m. (870 sq.ft.) approx

This floorplan is for illustrative purposes only and is not drawn to scale. Measurements, floor-areas, openings and orientations are approximate. They should not be relied upon for any purpose and do not form any part of an agreement. No liability is taken for any error or mis-statement. All parties must rely on their own inspections.