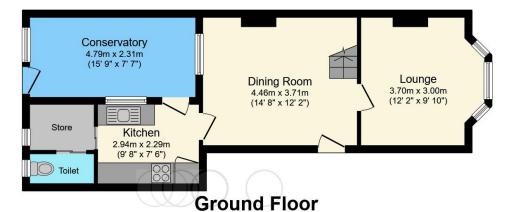

Entrance Hall
Living Room
Dining Room
Conservatory
Kitchen
Store
WC
First Floor Landing
Master Bedroom
Bedroom Two
Rear Garden

Total floor area 80.8 sq.m. (870 sq.ft.) approx

This floorplan is for illustrative purposes only and is not drawn to scale. Measurements, floor-areas, openings and orientations are approximate. They should not be relied upon for any purpose and do not form any part of an agreement. No liability is taken for any error or mis-statement. All parties must rely on their own inspections.