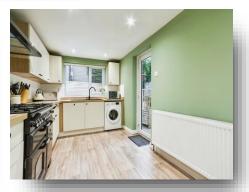

#### Kitchen

14' 9" x 8' 6" ( 4.50m x 2.59m )

A well-equipped, contemporary kitchen with ample storage space, work surfaces, and room for modern appliances. This kitchen offers a practical and stylish hub for meal preparation and family activities. Radiator, laminate flooring, ceiling spot lights, window to the rear and doors through to the garage.