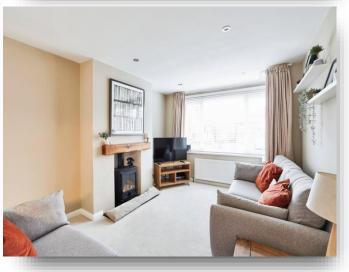

## **Lounge / Dining Room**

24' 6" max x 16' 10" max ( 7.47m max x 5.13m max ) The light-filled living and dining space provides a wonderful area for relaxation and entertaining. The open-plan layout ensures a sociable flow between rooms, perfect for modern family living. Stylish gas fire place, two radiators, window to the front and rear along with double doors opening into the garden.