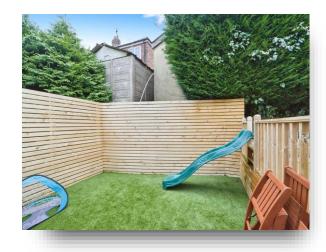

### **Outside Space**

The low-maintenance garden features artificial grass and decking area, offering a safe and easy-to-carefor space for children to play or for hosting summer gatherings.

The property also benefits from off-street parking with a private driveway and a single garage, providing ample space for vehicles and additional storage.