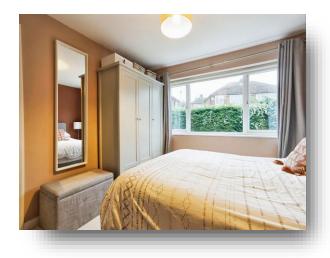

#### **Bedroom One**

10' 6" x 11' 11" ( 3.20m x 3.63m )

A good sized double bedroom with radiator and window to the front.

#### **Bedroom Two**

13' x 10' 6" ( 3.96m x 3.20m )

A second double bedroom with radiator and window to the rear

#### **Bedroom Three**

7' 9" x 6' (2.36m x 1.83m)
A good sized third bedroom with radiator and window to the rear