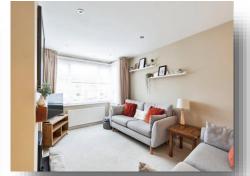

## **Lounge / Dining Room**

24' 6" max x 16' 10" max ( 7.47m max x 5.13m max ) The light-filled living and dining space provides a wonderful area for relaxation and entertaining. The open-plan layout ensures a sociable flow between rooms, perfect for modern family living. Stylish gas fire place, two radiators, window to the front and rear along with double doors opening into the garden.