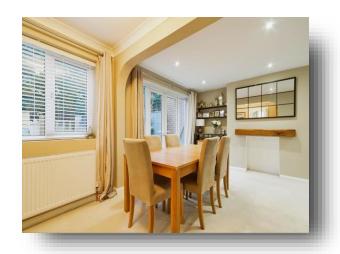

## **Lounge / Dining Room**

24' 6" max x 16' 10" max ( 7.47m max x 5.13m max ) The light-filled living and dining space provides a wonderful area for relaxation and entertaining. The open-plan layout ensures a sociable flow between rooms, perfect for modern family living. Stylish gas fire place, two radiators, window to the front and rear along with double doors opening into the garden.