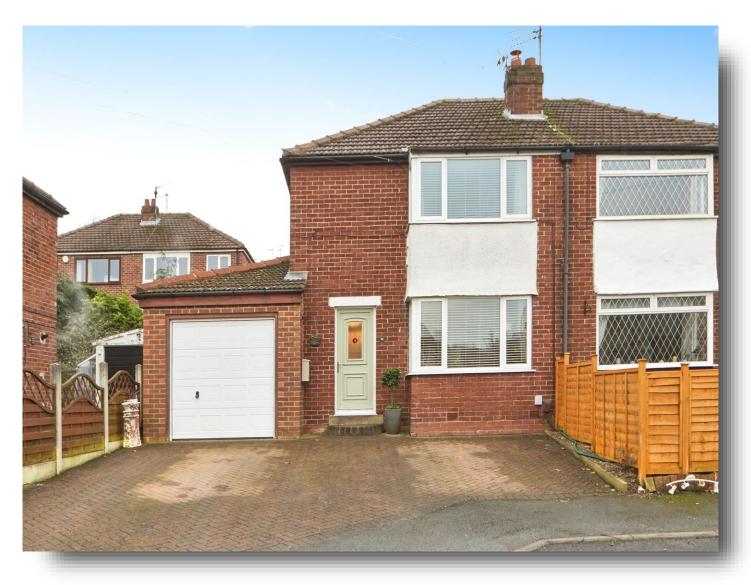

# **Lickless Terrace, Horsforth Leeds**

Charming three bedroom semi-detached family home in a popular residential area of Horsforth. Open plan living/dining room, modern kitchen, private enclosed back garden, driveway & garage! This home has been meticulously looked after by the current owners, ensuring that it is in excellent condition.

#### **Lickless Terrace**

This beautifully presented semi-detached home is an ideal choice for families looking for a comfortable and stylish property in a highly sought after area of Horsforth. With spacious living areas, modern finishes, and a low-maintenance garden this property offers the perfect blend of convenience and style. The home provides; Spacious living/dining room, modern kitchen and integral garage to the ground floor. The first floor offers three good sized bedrooms and the house bathroom. Outside the property benefits from a driveway to the front allowing ample parking and an enclosed rear garden. Situated in the popular Lickless Terrace area of Horsforth, this property is within easy reach of local amenities, reputable schools, and excellent transport links. With a variety of parks, shops, and restaurants nearby, it offers both convenience and a great sense of community. This lovely family home is sure to attract considerable interest, so early viewing is highly recommended to avoid disappointment.

### **Outside Space**

The low-maintenance garden features artificial grass and decking area, offering a safe and easy-to-carefor space for children to play or for hosting summer gatherings.

The property also benefits from off-street parking with a private driveway and a single garage, providing ample space for vehicles and additional storage.