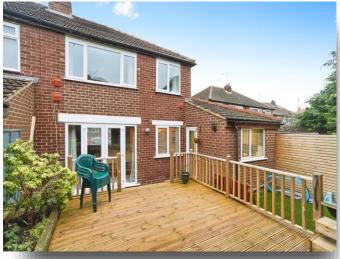

### **Outside Space**

The low-maintenance garden features artificial grass and decking area, offering a safe and easy-to-carefor space for children to play or for hosting summer gatherings.

The property also benefits from off-street parking with a private driveway and a single garage, providing ample space for vehicles and additional storage.