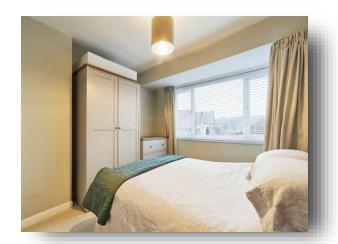

#### **Bedroom One**

10' 6" x 11' 11" ( 3.20m x 3.63m )

A good sized double bedroom with radiator and window to the front.

#### **Bedroom Two**

13' x 10' 6" ( 3.96m x 3.20m )

A second double bedroom with radiator and window to the rear

#### **Bedroom Three**

7' 9" x 6' (2.36m x 1.83m)
A good sized third bedroom with radiator and window to the rear