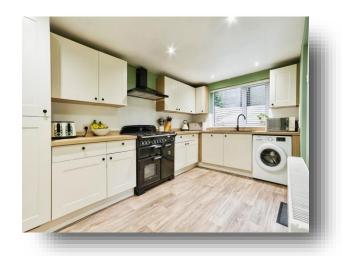

#### Kitchen

14' 9" x 8' 6" ( 4.50m x 2.59m )

A well-equipped, contemporary kitchen with ample storage space, work surfaces, and room for modern appliances. This kitchen offers a practical and stylish hub for meal preparation and family activities. Radiator, laminate flooring, ceiling spot lights, window to the rear and doors through to the garage.