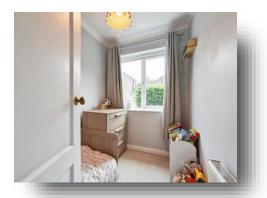

#### **Bedroom Three**

7' 9" x 6' (2.36m x 1.83m)
A good sized third bedroom with radiator and window to the rear