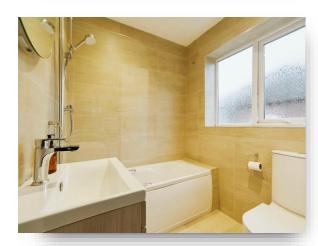

#### **Bathroom**

A good sized family bathroom comprising; bath with shower over and screen, low flush wc, vanity sink unit, tiled floor with under floor heating and window to the side.