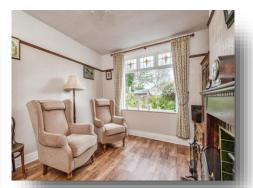

## Lounge

13' 10" x 11' 2" max ( 4.22m x 3.40m max )
A spacious reception room to the front of the property with neutral decor, laminate wood flooring, wood burner with attractive tiled surround and hearth and single glazed window to the front allowing ample natural lighting.

## **Dining Room**

11' 3" max x 13' 11" ( 3.43m max x 4.24m )

A useful second reception room to the rear of the property - ideal as a formal dining room, snug or playroom. With neutral decor, vinyl flooring, wood burner with attractive surround and single glazed window to the rear overlooking the garden.