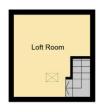

## Second Floor Loft Room

12' 10" x 11' (3.91m x 3.35m)

A useful loft room ideal for storage with velux window

**Ground Floor** 

Second Floor

First Floor

This floor plan is for illustrative purposes only. It is not drawn to scale. Any measurements, floor areas (including any total floor area), openings and orientation are approximate. No details are guaranteed, they cannot be relied upon for any purpose and they do not form part of any agreement. No liability is taken for any error, omission or misstatement. A party must rely upon its own inspection(s). Powered by www.focalagent.com