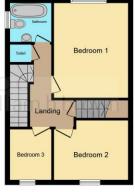

## First Floor Landing

With stairs from the ground floor, window to the side and stairs up to the loft room

### **Bedroom One**

13' 11" x 10' 11" ( 4.24m x 3.33m )

A good sized double bedroom with ample space for free standing furniture, laminate flooring and single glazed window to the rear with views over the garden.

#### **Bedroom Two**

10' 11" x 8' 9" ( 3.33m x 2.67m )
A second double bedroom with window to the front

#### **Bedroom Three**

7' 6" x 6' 5" ( 2.29m x 1.96m )

A good sized third bedroom with laminate flooring and single glazed window to the front.

## **Bathroom**

The bathroom comprises; Bath with shower over, wash basin, low flush wc, vinyl flooring, electric heater and window to the side

## **Separate Wc**

Low flush wc, vinyl flooring and window

**Ground Floor** 

Second Floor

First Floor

This floor plan is for illustrative purposes only. It is not drawn to scale. Any measurements, floor areas (including any total floor area), openings and orientation are approximate. No details are guaranteed, they cannot be relied upon for any purpose and they do not form part of any agreement. No liability is taken for any error, omission or misstatement. A party must rely upon its own inspection(s). Powered by www.focalagent.com