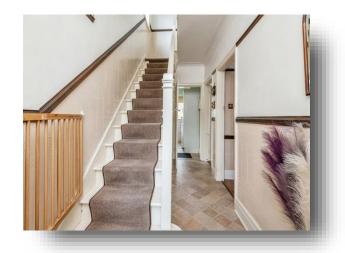

## **Hallway**

A spacious hallway with bright, neutral decor, vinyl flooring and stairs leading up to the first floor.

## First Floor Landing

With stairs from the ground floor, window to the side and stairs up to the loft room