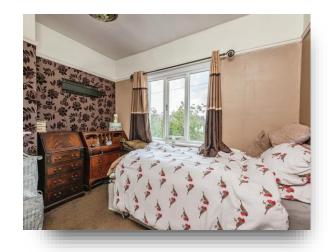

### **Bedroom One**

13' 11" x 10' 11" ( 4.24m x 3.33m )

A good sized double bedroom with ample space for free standing furniture, laminate flooring and single glazed window to the rear with views over the garden.

#### **Bedroom Two**

10' 11" x 8' 9" ( 3.33m x 2.67m )
A second double bedroom with window to the front

#### **Bedroom Three**

7' 6" x 6' 5" ( 2.29m x 1.96m )

A good sized third bedroom with laminate flooring and single glazed window to the front.