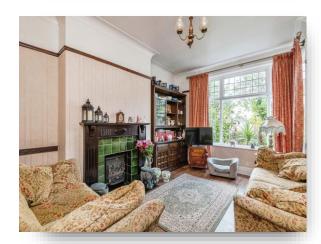

## Lounge

13' 10" x 11' 2" max ( 4.22m x 3.40m max )
A spacious reception room to the front of the property with neutral decor, laminate wood flooring, wood burner with attractive tiled surround and hearth and single glazed window to the front allowing ample natural lighting.

## **Dining Room**

11' 3" max x 13' 11" ( 3.43m max x 4.24m )

A useful second reception room to the rear of the property - ideal as a formal dining room, snug or playroom. With neutral decor, vinyl flooring, wood burner with attractive surround and single glazed window to the rear overlooking the garden.