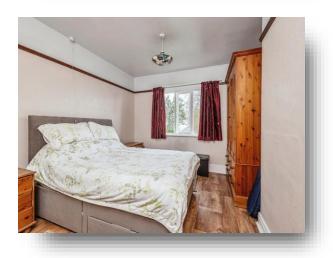

### **Bedroom One**

13' 11" x 10' 11" ( 4.24m x 3.33m )

A good sized double bedroom with ample space for free standing furniture, laminate flooring and single glazed window to the rear with views over the garden.

#### **Bedroom Two**

10' 11" x 8' 9" ( 3.33m x 2.67m )
A second double bedroom with window to the front

#### **Bedroom Three**

7' 6" x 6' 5" ( 2.29m x 1.96m )

A good sized third bedroom with laminate flooring and single glazed window to the front.