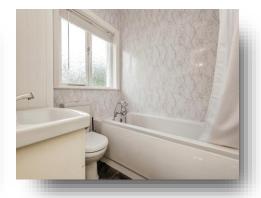

## **Bathroom**

The bathroom comprises; Bath with shower over, wash basin, low flush wc, vinyl flooring, electric heater and window to the side