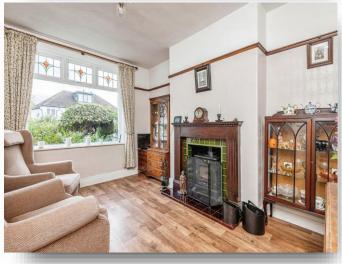

## Lounge

13' 10" x 11' 2" max ( 4.22m x 3.40m max )
A spacious reception room to the front of the property with neutral decor, laminate wood flooring, wood burner with attractive tiled surround and hearth and single glazed window to the front allowing ample natural lighting.

## **Dining Room**

11' 3" max x 13' 11" ( 3.43m max x 4.24m )

A useful second reception room to the rear of the property - ideal as a formal dining room, snug or playroom. With neutral decor, vinyl flooring, wood burner with attractive surround and single glazed window to the rear overlooking the garden.