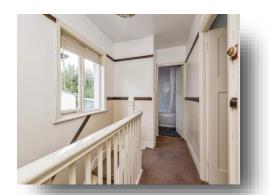

## **Hallway**

A spacious hallway with bright, neutral decor, vinyl flooring and stairs leading up to the first floor.

## First Floor Landing

With stairs from the ground floor, window to the side and stairs up to the loft room