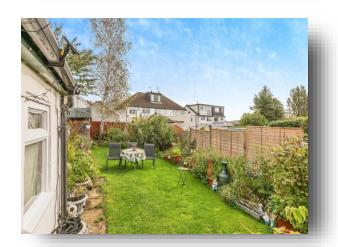

The rear garden is of a generous size with fence borders, mature shrubs and plants make this a lovely enclosed space ideal for families. Mainly laid to lawn with a garden shed.