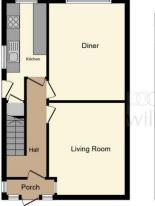

### **Ground Floor**

### **Entrance Porch**

Door to the front opens into the porch which is an ideal space to leave shoes and coats, internal door leads through to the hallway

## **Hallway**

A spacious hallway with bright, neutral decor, vinyl flooring and stairs leading up to the first floor.

## Lounge

13' 10" x 11' 2" max ( 4.22m x 3.40m max )
A spacious reception room to the front of the property with neutral decor, laminate wood flooring, wood burner with attractive tiled surround and hearth and single glazed window to the front allowing ample natural lighting.

## **Dining Room**

11' 3" max x 13' 11" ( 3.43m max x 4.24m )

A useful second reception room to the rear of the property - ideal as a formal dining room, snug or playroom. With neutral decor, vinyl flooring, wood burner with attractive surround and single glazed window to the rear overlooking the garden.

### Kitchen

10' 2" x 5' 10" ( 3.10m x 1.78m )

The fitted kitchen offers ample storage with a range of wall and base units with laminate work tops over, stainless steel sink unit and tiled splash backs. Space for under-counter fridge and freezer, gas oven with gas hob over. Useful storage cupboard, single glazed windows to both rear and side, door to the side.

**Ground Floor** 

Second Floor

First Floor

This floor plan is for illustrative purposes only. It is not drawn to scale. Any measurements, floor areas (including any total floor area), openings and orientation are approximate. No details are guaranteed, they cannot be relied upon for any purpose and they do not form part of any agreement. No liability is taken for any error, omission or misstatement. A party must rely upon its own inspection(s). Powered by www.focalagent.com