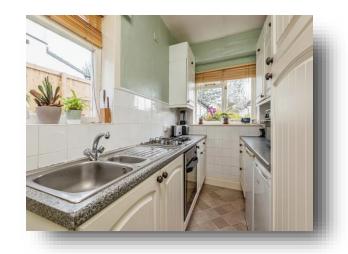

### Kitchen

10' 2" x 5' 10" ( 3.10m x 1.78m )

The fitted kitchen offers ample storage with a range of wall and base units with laminate work tops over, stainless steel sink unit and tiled splash backs. Space for under-counter fridge and freezer, gas oven with gas hob over. Useful storage cupboard, single glazed windows to both rear and side, door to the side.