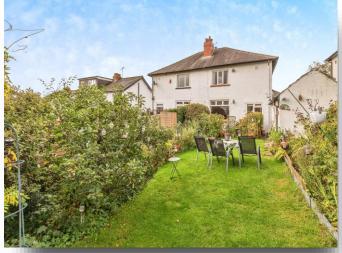

The rear garden is of a generous size with fence borders, mature shrubs and plants make this a lovely enclosed space ideal for families. Mainly laid to lawn with a garden shed.