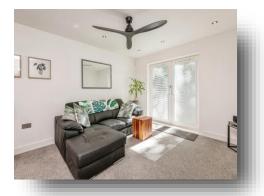

#### **Open Plan Living/Dining**

13' 8" x 11' 7" ( 4.17m x 3.53m )

A well proportioned room with bright neutral decor, and enjoying a great deal of privacy with French doors opening out onto a private patio and enjoying a woodland backdrop.

There is a ceiling fan, ceiling spot lights and carpet. Space for both dining and seating as well as being open to the kitchen