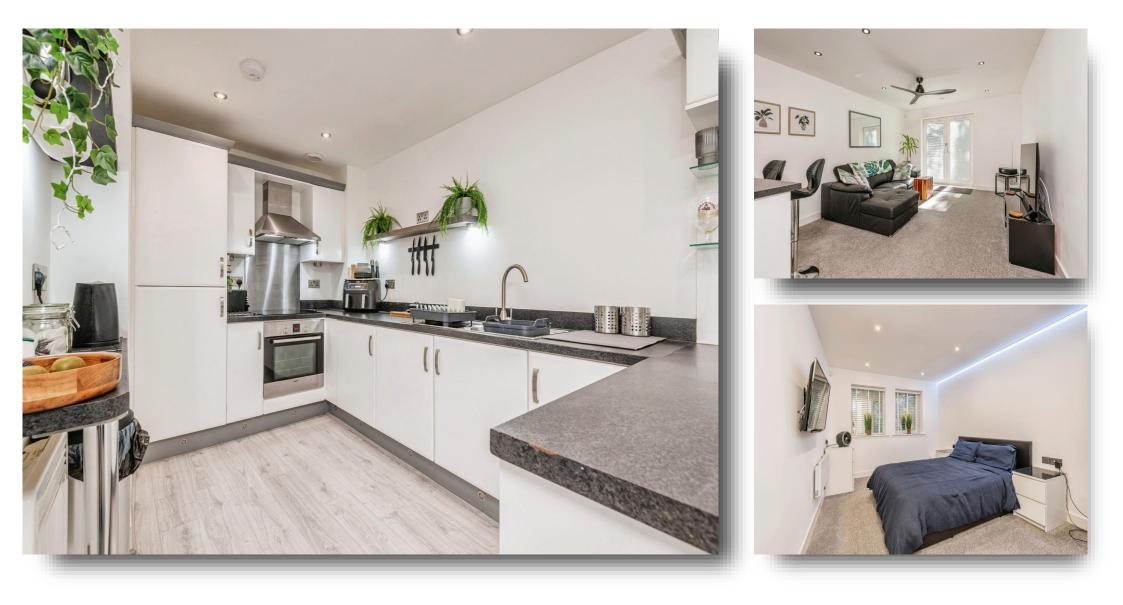

#### **Open Plan Living/Dining**

13' 8" x 11' 7" ( 4.17m x 3.53m )

A well proportioned room with bright neutral decor, and enjoying a great deal of privacy with French doors opening out onto a private patio and enjoying a woodland backdrop.

There is a ceiling fan, ceiling spot lights and carpet. Space for both dining and seating as well as being open to the kitchen

#### Kitchen

12' 2" x 8' 8" ( 3.71m x 2.64m )

A modern recently fitted kitchen with a range of wall and base units with complementary work surfaces over with inset sink with mixer tap. Electric oven, induction hob with extractor over, integrated washing machine and fridge freezer. LED lights, breakfast bar with seating, wall mounted heater and laminate flooring.

#### Bedroom

16' 7" x 9' 7" ( $5.05m \times 2.92m$ ) A good sized bedroom with neutral decor, useful fitted wardrobes with sliding doors, wall mounted electric heater, LED lights and window allowing ample natural light into the room.