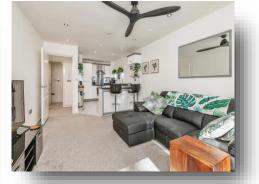

#### **Open Plan Living/Dining**

13' 8" x 11' 7" ( 4.17m x 3.53m )

A well proportioned room with bright neutral decor, and enjoying a great deal of privacy with French doors opening out onto a private patio and enjoying a woodland backdrop.

There is a ceiling fan, ceiling spot lights and carpet. Space for both dining and seating as well as being open to the kitchen