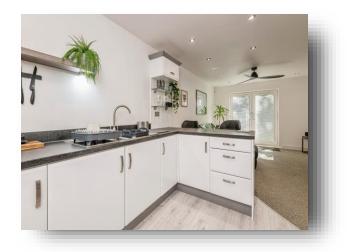

#### Kitchen

12' 2" x 8' 8" ( 3.71m x 2.64m )

A modern recently fitted kitchen with a range of wall and base units with complementary work surfaces over with inset sink with mixer tap. Electric oven, induction hob with extractor over, integrated washing machine and fridge freezer. LED lights, breakfast bar with seating, wall mounted heater and laminate flooring.