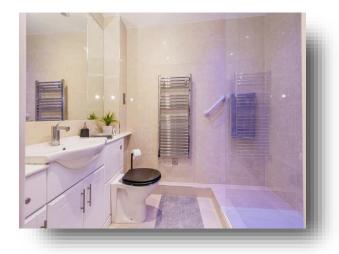

#### Bathroom

A modern stylish bathroom with walk in shower with glass screen, vanity unit with wc and wash basin as well as plenty of storage. Fully tiled walls, chrome heated towel rail, tiled flooring and LED lighting.