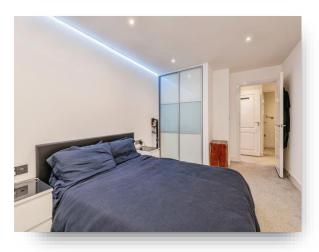

#### Bedroom

16' 7" x 9' 7" ( $5.05m \times 2.92m$ ) A good sized bedroom with neutral decor, useful fitted wardrobes with sliding doors, wall mounted electric heater, LED lights and window allowing ample natural light into the room.