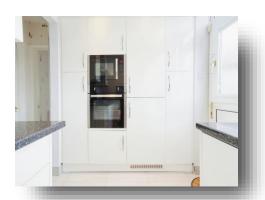

#### Kitchen

9' x 6' 10" ( 2.74m x 2.08m )

The modern fitted kitchen features a range of wall and base units with complimentary work surfaces over which incorporate a inset sink with mixer tap and electric hob with extractor hood over. A range of integrated appliances include; Oven, microwave, washing machine, dishwasher and fridge freezer. Tiled flooring, radiator, window and door to the side.