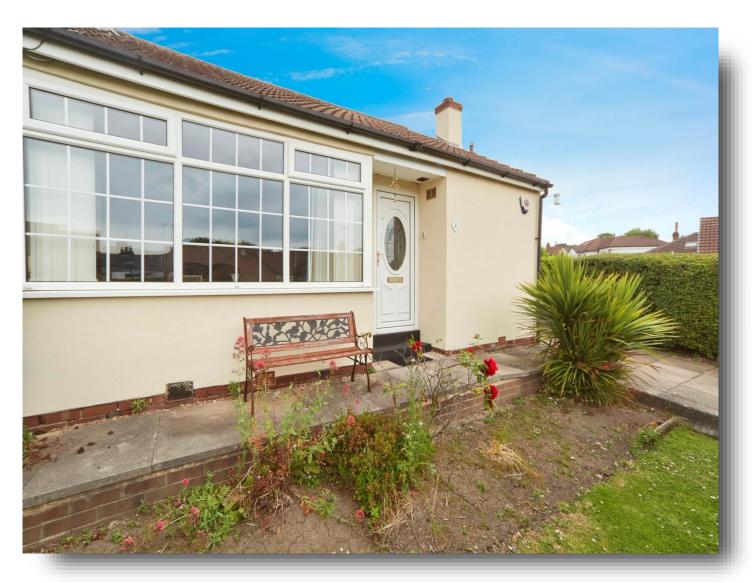

# **Woodway Drive, Horsforth Leeds**

\*Guide Price £270,000 - £280,000\* Sat in a lovely position on a cul-de-sac in Horsforth and offered with NO CHAIN is this fabulous two bedroom semi-detached bungalow with versatile ready to move into accommodation. Benefiting from a DRIVEWAY & GARAGE. Well maintained gardens & conservatory.

#### Outside

The property benefits from a generous driveway which leads to the detached garage providing ample off street parking and storage.

Garden laid to lawn with shrub borders and mature hedge to the front providing privacy.