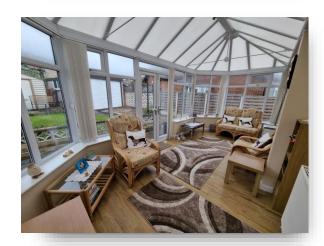

#### Conservatory

18' 1" x 9' 5" ( 5.51m x 2.87m )

A lovely addition to the property and allowing a peaceful space to sit and relax with laminate flooring, windows to three sides and doors opening out onto the garden.