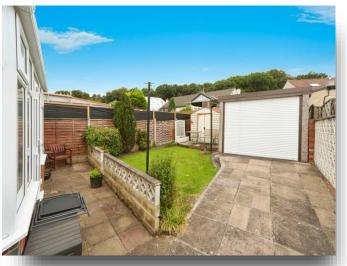

#### Outside

The property benefits from a generous driveway which leads to the detached garage providing ample off street parking and storage.

Garden laid to lawn with shrub borders and mature hedge to the front providing privacy.

The rear garden provides grassed area, paved patio ideal for seating and a garden shed, there are fence borders.