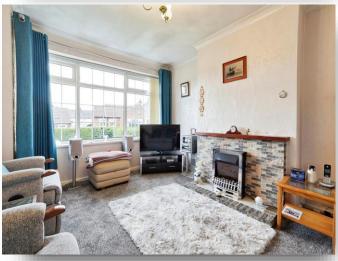

## **Living Room**

11' 5" x 13' 3" ( 3.48m x 4.04m )

A good sized living room with neutral decor, fire with stone surround, radiator and window to the front