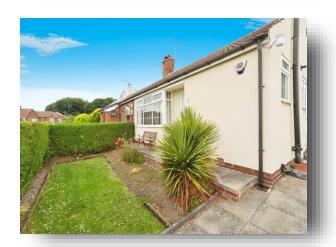

#### Outside

The property benefits from a generous driveway which leads to the detached garage providing ample off street parking and storage.

Garden laid to lawn with shrub borders and mature hedge to the front providing privacy.

The rear garden provides grassed area, paved patio ideal for seating and a garden shed, there are fence borders.