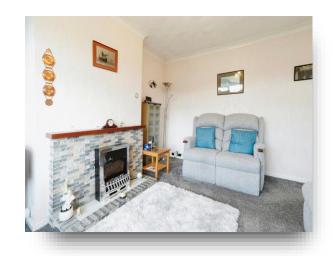

## **Living Room**

11' 5" x 13' 3" ( 3.48m x 4.04m )

A good sized living room with neutral decor, fire with stone surround, radiator and window to the front