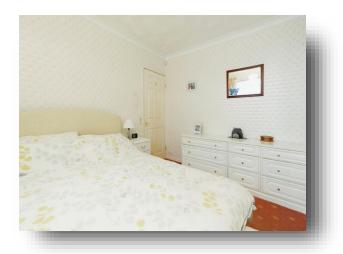

#### **Bedroom One**

11' 10" x 9' 10" ( 3.61m x 3.00m )

A good sized double bedroom with neutral decor, a range of integrated wardrobes and drawers providing ample storage, radiator and window through to the conservatory.

### **Bedroom Two**

10' 3" x 8' 7" ( 3.12m x 2.62m )

A double bedroom, currently used as a dining room, with radiator and sliding door opening through to the conservatory