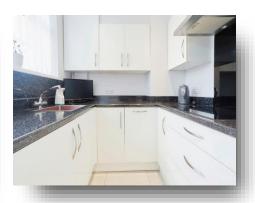

#### Kitchen

9' x 6' 10" ( 2.74m x 2.08m )

The modern fitted kitchen features a range of wall and base units with complimentary work surfaces over which incorporate a inset sink with mixer tap and electric hob with extractor hood over. A range of integrated appliances include; Oven, microwave, washing machine, dishwasher and fridge freezer. Tiled flooring, radiator, window and door to the side.