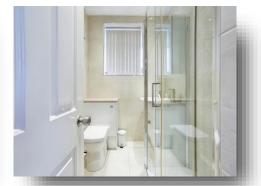

### **Shower Room**

A modern shower room which comprises; walk in shower cubicle with glass screen, low flush wc, vanity sink unit, heated towel rail, tiled flooring and walls, window to the side.