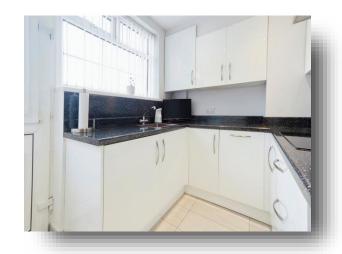

#### Kitchen

9' x 6' 10" ( 2.74m x 2.08m )

The modern fitted kitchen features a range of wall and base units with complimentary work surfaces over which incorporate a inset sink with mixer tap and electric hob with extractor hood over. A range of integrated appliances include; Oven, microwave, washing machine, dishwasher and fridge freezer. Tiled flooring, radiator, window and door to the side.