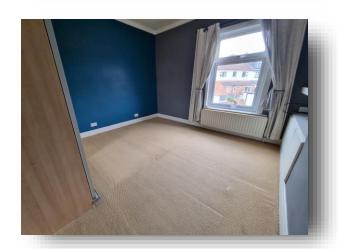

#### **Bedroom One**

12' 3" x 12' 10" ( 3.73m x 3.91m )

A good sized double bedroom with radiator, window to the front, useful fitted cupboards in alcove and loft access.

#### **Bedroom Two**

11' 3" x 7' 10" ( 3.43m x 2.39m )

A good sized single bedroom with radiator and window to the rear.