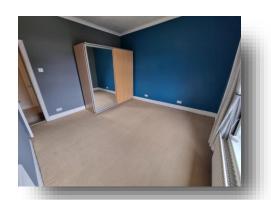

#### **Bedroom One**

12' 3" x 12' 10" ( 3.73m x 3.91m )

A good sized double bedroom with radiator, window to the front, useful fitted cupboards in alcove and loft access.