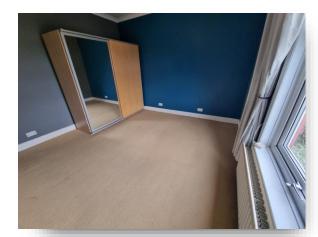

#### **Bedroom One**

12' 3" x 12' 10" ( 3.73m x 3.91m )

A good sized double bedroom with radiator, window to the front, useful fitted cupboards in alcove and loft access.