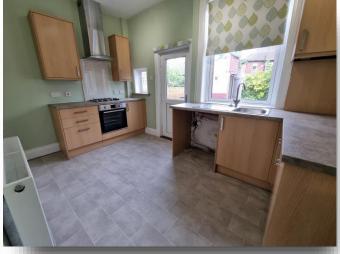

### Kitchen / Diner

8' 1" x 12' 10" ( 2.46m x 3.91m )

The fitted kitchen comprises a range of wall and base units with complementary work surfaces over which incorporates a stainless sink unit with mixer tap and gas hob. Electric oven, plumbing for washing machine and space for fridge freezer. Useful pantry, two windows to the rear and door opening to rear garden.