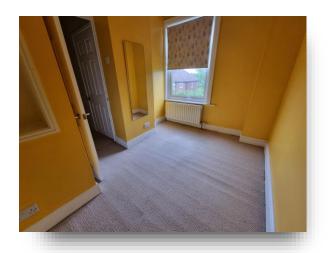

#### **Bedroom One**

12' 3" x 12' 10" ( 3.73m x 3.91m )

A good sized double bedroom with radiator, window to the front, useful fitted cupboards in alcove and loft access.

#### **Bedroom Two**

11' 3" x 7' 10" ( 3.43m x 2.39m )

A good sized single bedroom with radiator and window to the rear.