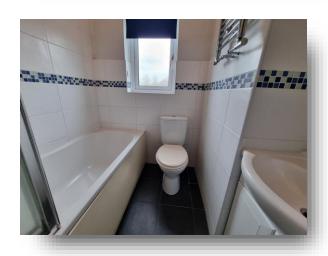

#### **Bathroom**

The part tiled bathroom comprises; bath with shower over, wash basin, wc and window.