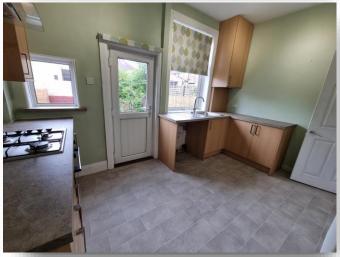

### Kitchen / Diner

8' 1" x 12' 10" ( 2.46m x 3.91m )

The fitted kitchen comprises a range of wall and base units with complementary work surfaces over which incorporates a stainless sink unit with mixer tap and gas hob. Electric oven, plumbing for washing machine and space for fridge freezer. Useful pantry, two windows to the rear and door opening to rear garden.