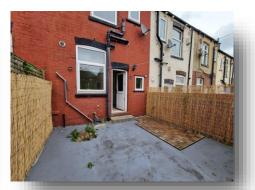

#### Outside

To the front there is a paved area for low maintenance with a picket fence frontage and gated access.

To the rear there is a low maintenance garden with a useful outhouse.