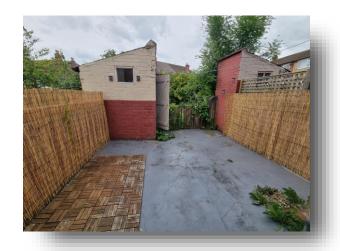

#### Outside

To the front there is a paved area for low maintenance with a picket fence frontage and gated access.

To the rear there is a low maintenance garden with a useful outhouse.