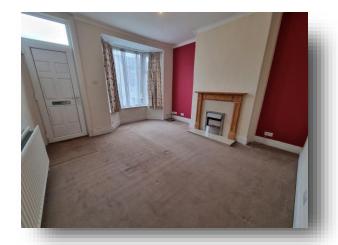

### Lounge

12' 3" x 12' 10" ( 3.73m x 3.91m )

A good sized lounge with fireplace and surround, radiator, bay window to the front and front entrance door. Door leads through to stairs to the first floor