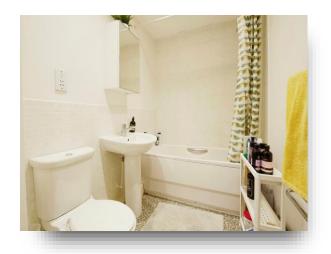

#### **Bathroom**

7' 10" x 5' 6" ( 2.39m x 1.68m )

The good spacious bathroom comprises; bath with shower over, wash basin, wc, heated towel rail, vinyl flooring and extractor fan.