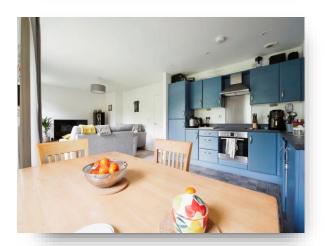

#### **Smeaton Court**

Offered with no onward chain is this spacious two double bedroom second floor apartment, located in the popular Cornmill development in Horsforth, close to local amenities and good transport links. The apartment itself offers ready to move accommodation which briefly comprises; Communal entrance to the ground floor with intercom access and stairs up to the upper floors, there is a private entrance to the apartment with spacious landing with useful cupboard, open plan lounge/kitchen/diner which is bright and airy with double patio doors leading out onto the balcony which offers a lovely space to sit and relax. The master bedroom has an ensuite shower room and there is a second double bedroom and the bathroom. Outside the apartment benefits from allocated parking as well as visitor parking, there is also access to the communal gardens.

# Kitchen / Diner

15' 2" x 10' 5" ( 4.62m x 3.17m )

The kitchen benefits from a range of wall and base units with stainless steel sink with mixer tap, laminate work surfaces over with matching upstands. A range of integrated appliances include; fridge freezer, washing machine, electric oven and hob. Electric radiator, vinyl flooring and window. There is ample space for dining table and chairs.