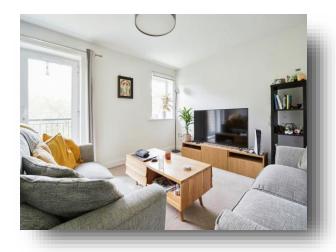

## **Lounge Area**

13' 9" x 12' 1" ( 4.19m x 3.68m )

A spacious bright and airy lounge with neutral decor, electric radiator, carpet, window and double glass doors opening onto the balcony with lovely views

## **Balcony**

A particular feature of this apartment is the balcony with attractive views over the woodland to the rear of the complex

# Kitchen / Diner

15' 2" x 10' 5" ( 4.62m x 3.17m )

The kitchen benefits from a range of wall and base units with stainless steel sink with mixer tap, laminate work surfaces over with matching upstands. A range of integrated appliances include; fridge freezer, washing machine, electric oven and hob. Electric radiator, vinyl flooring and window. There is ample space for dining table and chairs.