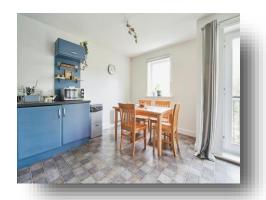

# Kitchen / Diner

15' 2" x 10' 5" ( 4.62m x 3.17m )

The kitchen benefits from a range of wall and base units with stainless steel sink with mixer tap, laminate work surfaces over with matching upstands. A range of integrated appliances include; fridge freezer, washing machine, electric oven and hob. Electric radiator, vinyl flooring and window. There is ample space for dining table and chairs.