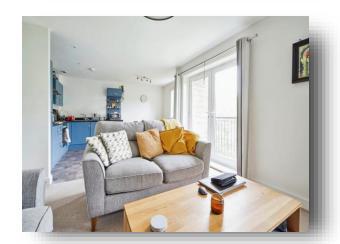

## **Lounge Area**

13' 9" x 12' 1" ( 4.19m x 3.68m )

A spacious bright and airy lounge with neutral decor, electric radiator, carpet, window and double glass doors opening onto the balcony with lovely views

# Kitchen / Diner

15' 2" x 10' 5" ( 4.62m x 3.17m )

The kitchen benefits from a range of wall and base units with stainless steel sink with mixer tap, laminate work surfaces over with matching upstands. A range of integrated appliances include; fridge freezer, washing machine, electric oven and hob. Electric radiator, vinyl flooring and window. There is ample space for dining table and chairs.