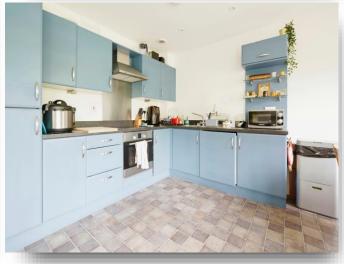

# Kitchen / Diner

15' 2" x 10' 5" ( 4.62m x 3.17m )

The kitchen benefits from a range of wall and base units with stainless steel sink with mixer tap, laminate work surfaces over with matching upstands. A range of integrated appliances include; fridge freezer, washing machine, electric oven and hob. Electric radiator, vinyl flooring and window. There is ample space for dining table and chairs.