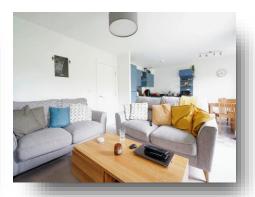

## **Lounge Area**

13' 9" x 12' 1" ( 4.19m x 3.68m )

A spacious bright and airy lounge with neutral decor, electric radiator, carpet, window and double glass doors opening onto the balcony with lovely views