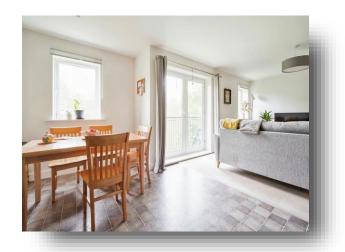

## **Lounge Area**

13' 9" x 12' 1" ( 4.19m x 3.68m )

A spacious bright and airy lounge with neutral decor, electric radiator, carpet, window and double glass doors opening onto the balcony with lovely views

## **Balcony**

A particular feature of this apartment is the balcony with attractive views over the woodland to the rear of the complex