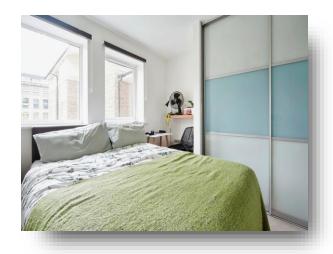

#### **Bedroom One**

10' 5" x 10' 5" ( 3.17m x 3.17m )

A spacious double bedroom with neutral decor with useful integrated wardrobes, electric radiator, window to the front access to the ensuite