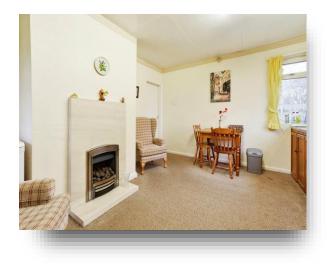

#### Lounge

16' 5" x 11' 4" ( $5.00m \times 3.45m$ ) A good sized lounge with neutral decor, coal effect gas fire with attractive surround, radiator and bay window to the front with a pleasant outlook.

#### Kitchen / Diner

14' 8" x 12' 3" ( 4.47m x 3.73m )

The generous kitchen offers a range of wall and base units with work surface over, stainless steel sink and drainer unit, plumbing for washing machine, provisions for cooker and under counter fridge and freezer. Door and window to the side, radiator, gas fire place, further window to the rear overlooking the garden and ample space for dining table and chairs.