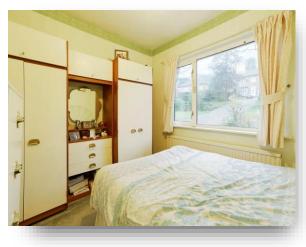

#### **Bedroom One**

10' 9" x 11' 4" ( 3.28m x 3.45m ) A good sized double bedroom with neutral decor, radiator, space for freestanding furniture and window to the rear with lovely views.

#### Bedroom Two

10' x 8' 7" ( 3.05m x 2.62m ) A second double bedroom with space for free standing furniture, radiator and window to the front

#### **Bedroom Three**

10' 9" x 7' 4" ( 3.28m x 2.24m ) A really good sized single bedroom with useful fitted wardrobes, radiator and window to the side