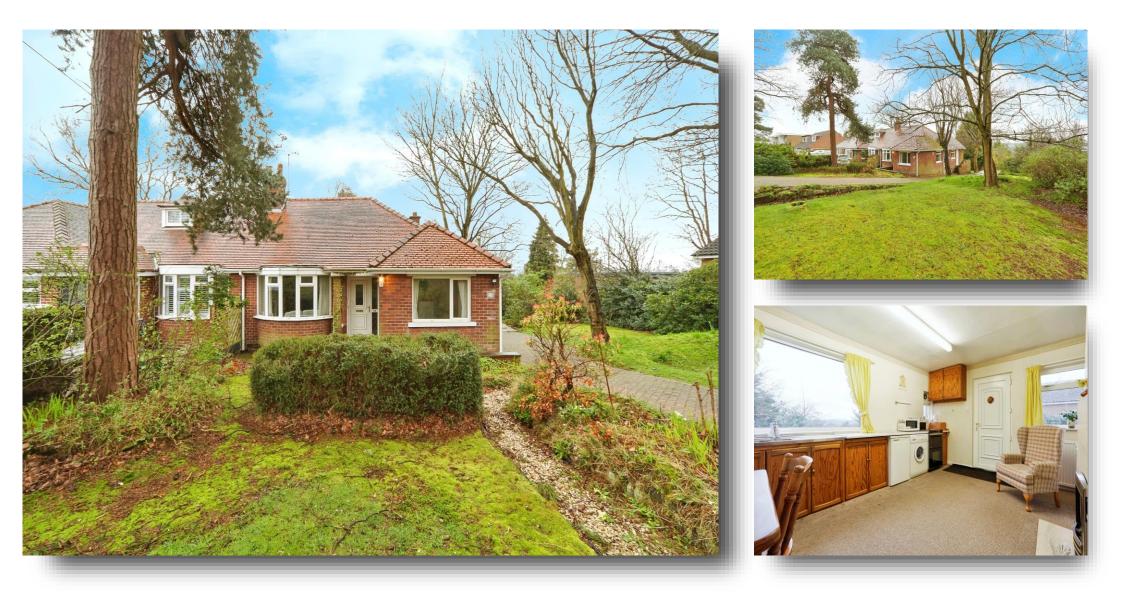

## Hillcrest Rise, Leeds

Offered with NO ONWARD CHAIN is this THREE bedroom semi-detached true bungalow! Generous block paved driveway to the front. Sought after Cookridge location. Sat on a sizeable wrap around plot with scope to extend

#### **Hillcrest Rise**

Offered with no chain is this three bedroom semidetached true bungalow sat on a substantial plot in a popular sought after Cookridge location, close to local amenities, good transport links and good schools. The property is in need of some modernisation however would make a fantastic home with spacious accommodation throughout with briefly comprises; Entrance hall, good sized lounge, kitchen/diner, two double bedrooms, a third good sized single bedroom and the 'wet room'.

Outside the property sits on a generous plot with gardens to three sides and an array of mature shrubbery and tree lined borders. There is a large block paved driveway providing ample off street parking.

#### Kitchen / Diner

14' 8" x 12' 3" ( 4.47m x 3.73m )

The generous kitchen offers a range of wall and base units with work surface over, stainless steel sink and drainer unit, plumbing for washing machine, provisions for cooker and under counter fridge and freezer. Door and window to the side, radiator, gas fire place, further window to the rear overlooking the garden and ample space for dining table and chairs.

#### Outside

The main feature of this property is the fantastic grounds that it sits on! Wrap around gardens with tall mature trees, an abundance of shrubs and plants making this a lovely quiet setting, there is a paved terrace area ideal for seating.

The property also benefits from a large block paved driveway providing ample off street parking for several cars.