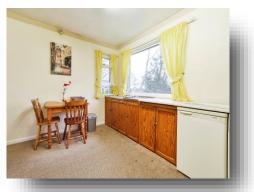

#### Kitchen / Diner

14' 8" x 12' 3" ( 4.47m x 3.73m )

The generous kitchen offers a range of wall and base units with work surface over, stainless steel sink and drainer unit, plumbing for washing machine, provisions for cooker and under counter fridge and freezer. Door and window to the side, radiator, gas fire place, further window to the rear overlooking the garden and ample space for dining table and chairs.