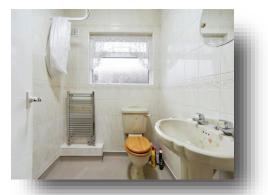

#### Wet Room

6' 2" x 5' 9" ( 1.88m x 1.75m ) The Wet Room comprises; walk in electric shower, WC, wash hand basin, chrome heated towel rail, fully tiled walls and window to the side