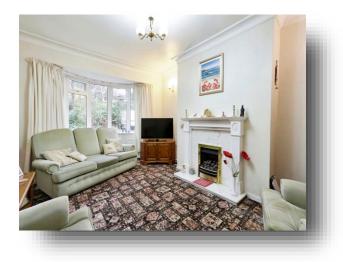

#### Lounge

16' 5" x 11' 4" ( $5.00m \times 3.45m$ ) A good sized lounge with neutral decor, coal effect gas fire with attractive surround, radiator and bay window to the front with a pleasant outlook.