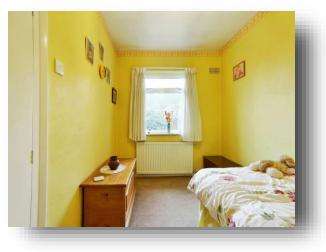

#### **Bedroom One**

10' 9" x 11' 4" ( 3.28m x 3.45m ) A good sized double bedroom with neutral decor, radiator, space for freestanding furniture and window to the rear with lovely views.

#### Bedroom Two

10' x 8' 7" ( 3.05m x 2.62m ) A second double bedroom with space for free standing furniture, radiator and window to the front

#### **Bedroom Three**

10' 9" x 7' 4" ( 3.28m x 2.24m ) A really good sized single bedroom with useful fitted wardrobes, radiator and window to the side