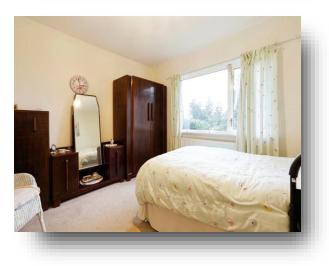

#### **Bedroom One**

10' 9" x 11' 4" ( 3.28m x 3.45m ) A good sized double bedroom with neutral decor, radiator, space for freestanding furniture and window to the rear with lovely views.

#### Bedroom Two

10' x 8' 7" ( 3.05m x 2.62m ) A second double bedroom with space for free standing furniture, radiator and window to the front