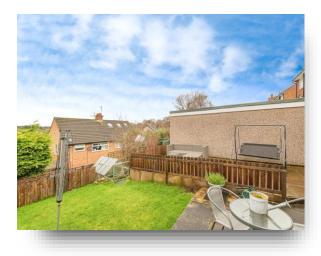

#### Outside

To the front of the property there is a garden laid to lawn with shrub borders, a generous driveway provides off street parking. Gated access to the rear.

To the rear there is a generous garden which is tiered and enjoys lovely long distance views, with an Indian stone patio area ideal for seating, garden area laid to lawn and further paved area with greenhouse. There are fence borders for privacy, outside tap and outside electric point.

The property also benefits from under house storage which can be accessed via a door to the rear with light, power and electric