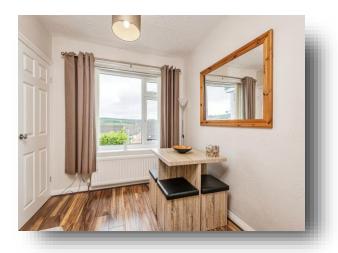

#### Bedroom One

13' 9" x 9' 7" ( 4.19m x 2.92m ) A good sized double bedroom with space for free standing furniture, radiator and window to the front

#### **Bedroom Two**

10' 7" into recess x 9' 1" ( 3.23m into recess x 2.77m ) A second double bedroom with radiator and window to the rear with far reaching views

#### **Bedroom Three**

10' incl bulkhead x 5' 7" ( 3.05m incl bulkhead x 1.70m ) Radiator, laminate wood flooring, bulkhead storage and window to the front