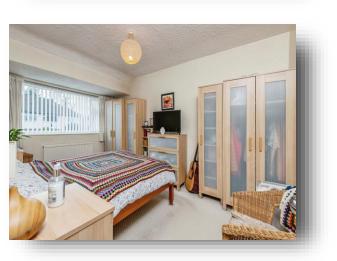

#### Bedroom One

13' 9" x 9' 7" ( 4.19m x 2.92m ) A good sized double bedroom with space for free standing furniture, radiator and window to the front

#### **Bedroom Two**

10' 7" into recess x 9' 1" ( 3.23m into recess x 2.77m ) A second double bedroom with radiator and window to the rear with far reaching views

#### **Bedroom Three**

10' incl bulkhead x 5' 7" ( 3.05m incl bulkhead x 1.70m ) Radiator, laminate wood flooring, bulkhead storage and window to the front