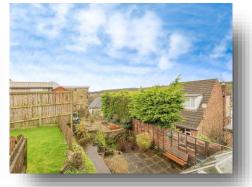

To the front there is a garden laid to lawn with a generous driveway to the side providing off street parking. Gated access to the tiered rear garden with Indian stone seating area, garden laid to lawn and boasting far reaching views. There is also useful under house storage. Internal viewing is highly recommended to appreciate the accommodation on offer.

#### Outside

To the front of the property there is a garden laid to lawn with shrub borders, a generous driveway provides off street parking. Gated access to the rear.

To the rear there is a generous garden which is tiered and enjoys lovely long distance views, with an Indian stone patio area ideal for seating, garden area laid to lawn and further paved area with greenhouse. There are fence borders for privacy, outside tap and outside electric point.