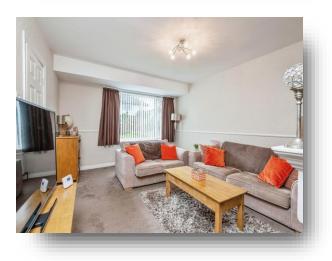

#### Lounge

15' 9" into recess x 12' 3" ( 4.80m into recess x 3.73m ) A generous lounge with open fireplace with timber surround, fitted recess shelving, radiator and window to the front