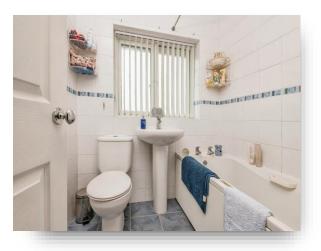

#### Bathroom

The bathroom comprises; panel bath with shower over, wc, wash basin, tiled walls and window to the rear