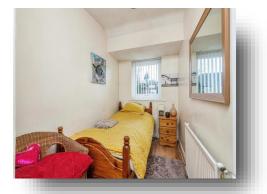

#### Bedroom One

13' 9" x 9' 7" ( 4.19m x 2.92m ) A good sized double bedroom with space for free standing furniture, radiator and window to the front

#### **Bedroom Two**

10' 7" into recess x 9' 1" ( 3.23m into recess x 2.77m ) A second double bedroom with radiator and window to the rear with far reaching views

#### **Bedroom Three**

10' incl bulkhead x 5' 7" ( 3.05m incl bulkhead x 1.70m ) Radiator, laminate wood flooring, bulkhead storage and window to the front