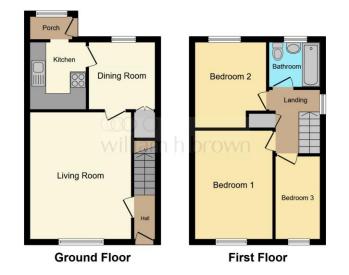

#### **Ground Floor**

## First Floor

#### Landing

With stairs from the ground floor, window to the side, useful built in cupboard and access to the loft

## guide price **£280,000 - £290,000**

This floor plan is for illustrative purposes only. It is not drawn to scale. Any measurements, floor areas (including any total floor area), openings and orientation are approximate. No details are guaranteed, they cannot be relied upon for any purpose and they do not form part of any agreement. No lability is taken for any error, onission or misstatement. A party must foul yono its own inspection(s). Powerdo by www.focalagent.com