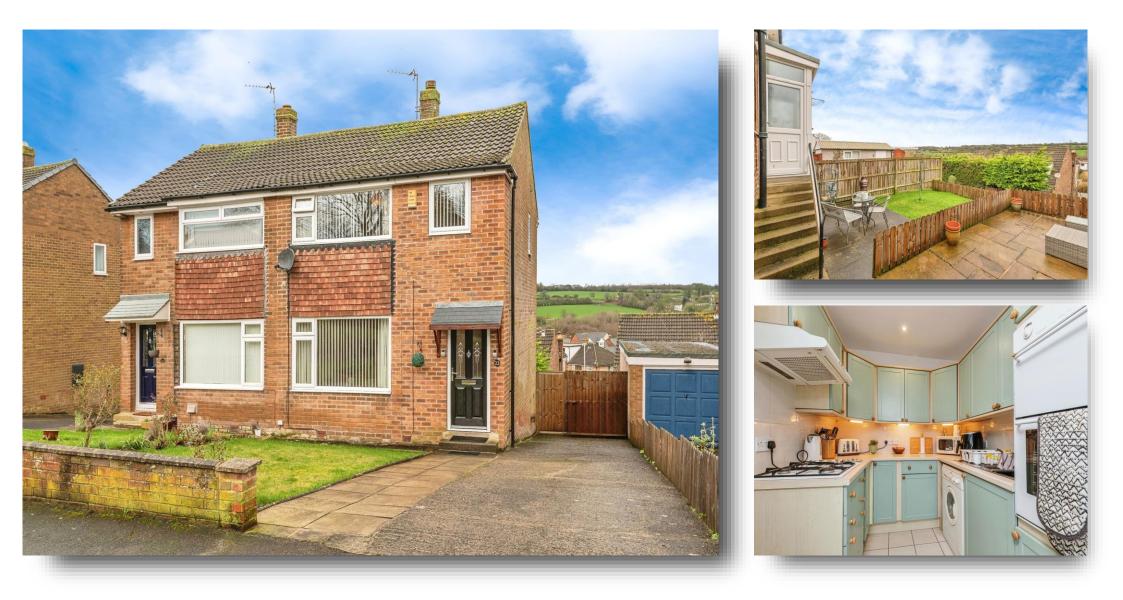

## Moseley Wood Walk, Leeds

\*GUIDE PRICE £280,000 - £290,000\* Three bedroom semi-detached home in a great Horsforth location! Driveway offering off street parking. Good sized rear garden boasting far reaching views. Spacious accommodation throughout. Internal viewing is a must!

#### Moseley Wood Walk

A good sized three bedroom semi-detached home in a great Cookridge location, close to local amenities, good schools and transport links - Horsforth Train station only being 1.2 miles away.

To the front there is a garden laid to lawn with a generous driveway to the side providing off street parking. Gated access to the tiered rear garden with Indian stone seating area, garden laid to lawn and boasting far reaching views. There is also useful under house storage. Internal viewing is highly recommended to appreciate the accommodation on offer.

#### Outside

To the front of the property there is a garden laid to lawn with shrub borders, a generous driveway provides off street parking. Gated access to the rear.

To the rear there is a generous garden which is tiered and enjoys lovely long distance views, with an Indian stone patio area ideal for seating, garden area laid to lawn and further paved area with greenhouse. There are fence borders for privacy, outside tap and outside electric point.

#### Kitchen

#### 8' 4" x 6' 11" ( 2.54m x 2.11m )

The fitted kitchen features a range of wall and base units with work surfaces over, sink unit with mixer tap and tiled splash backs. Integrated electric oven, plumbing for washing machine, gas hob with extractor over.