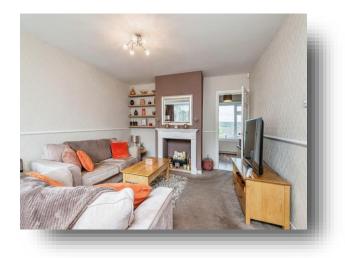

#### Lounge

15' 9" into recess x 12' 3" ( 4.80m into recess x 3.73m ) A generous lounge with open fireplace with timber surround, fitted recess shelving, radiator and window to the front