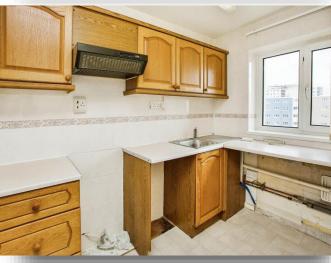

#### Kitchen

8' 11" max x 6' 8" max ( 2.72m max x 2.03m max ) UPVC double glazed window to front elevation with views, matching wall and base units, stainless steel sink and drainer unit, work surfaces, space for cooker, space and plumbing for appliances, tiled walls.