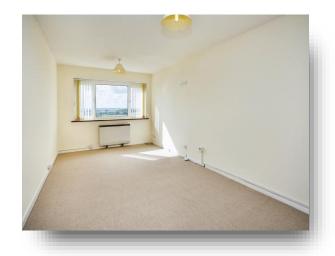

#### Lounge

17' 1"  $\max x$  9' 11"  $\max (5.21 \text{m max } x 3.02 \text{m max})$  UPVC double glazed window to side elevation with views, storage heater.

#### **Bedroom 1**

12' 10" max x 9' 5" max ( 3.91m max x 2.87m max ) UPVC double glazed window to front elevation with views, fitted wardrobe, storage heater.

#### **Bedroom 2**

10' 8"  $\times$  9' 10" (  $3.25m \times 3.00m$  ) UPVC double glazed window to side elevation with views, fitted wardrobe, storage heater.