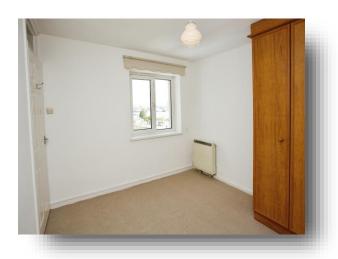

#### **Bedroom 1**

12' 10" max x 9' 5" max ( 3.91m max x 2.87m max ) UPVC double glazed window to front elevation with views, fitted wardrobe, storage heater.