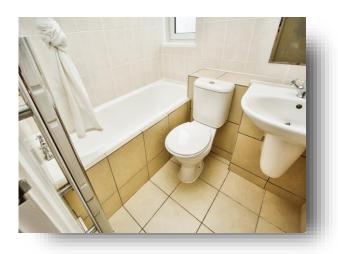

#### **Bathroom**

UPVC double glazed window to front elevation, bath with shower over, wash hand basin, wc, heated towel rail, tiled walls.