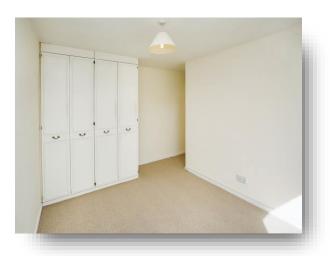

#### **Bedroom 2**

10' 8"  $\times$  9' 10" (  $3.25m \times 3.00m$  ) UPVC double glazed window to side elevation with views, fitted wardrobe, storage heater.