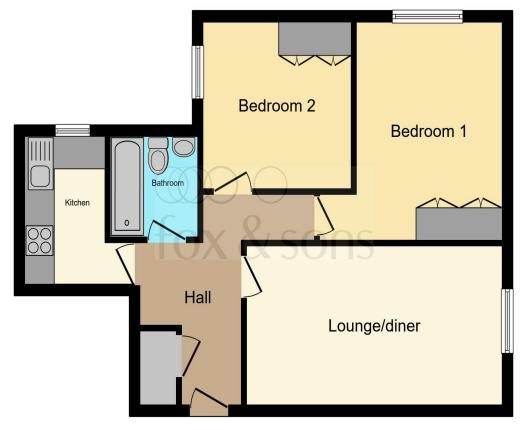

offers over

£130,000

Total floor area 55.6 sq.m. (599 sq.ft.) approx

This floorplan is for illustrative purposes only and is not drawn to scale. Measurements, floor-areas, openings and orientations are approximate. They should not be relied upon for any purpose and do not form any part of an agreement. No liability is taken for any error or mis-statement. All parties must rely on their own inspections.