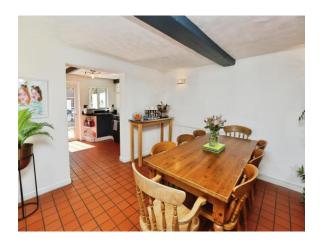

#### Kitchen / Dining Room

**Kitchen** 11' 5" max x 8' 4" max ( 3.48m max x 2.54m max )

**Dining Room** 12' 4" max x 11' 8" max ( 3.76m max x 3.56m max )