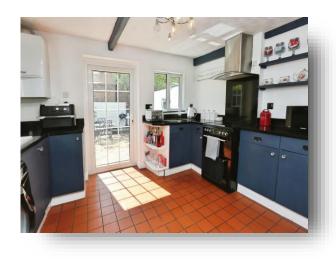

#### Kitchen / Dining Room

**Kitchen** 11' 5" max x 8' 4" max ( 3.48m max x 2.54m max )

**Dining Room** 12' 4" max x 11' 8" max ( 3.76m max x 3.56m max )