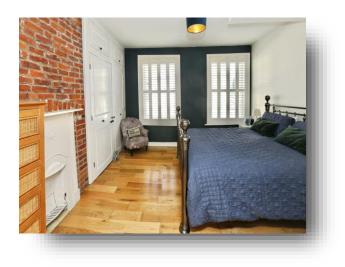

#### **Entrance Hall**

Lounge 14' 4" max x 12' 9" max ( 4.37m max x 3.89m max )

#### Split Level 1st Floor Landing

**Bedroom 1** 12' 10" max x 12' 4" max ( 3.91m max x 3.76m max )

**Bedroom 2** 12' 2" max x 8' 6" max ( 3.71m max x 2.59m max )

**Bedroom 3** 8' 11" max x 7' 9" max ( 2.72m max x 2.36m max )