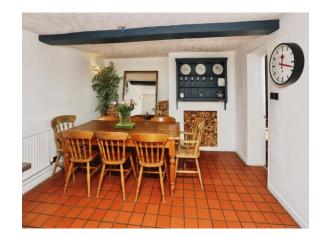

#### Kitchen / Dining Room

**Kitchen** 11' 5" max x 8' 4" max ( 3.48m max x 2.54m max )

**Dining Room** 12' 4" max x 11' 8" max ( 3.76m max x 3.56m max )