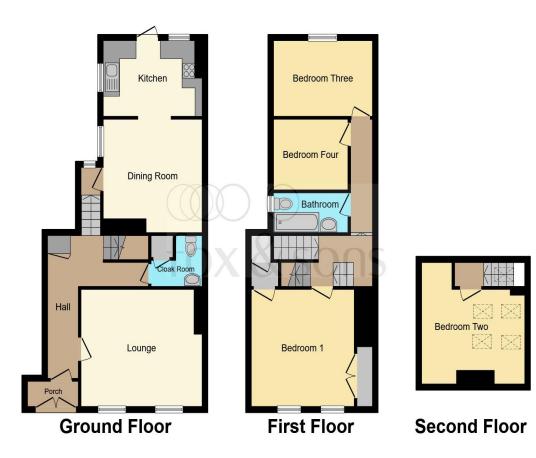

#### **Entrance Hall**

Lounge 14' 4" max x 12' 9" max ( 4.37m max x 3.89m max )

#### Cloakroom

#### Kitchen / Dining Room

**Kitchen** 11' 5" max x 8' 4" max ( 3.48m max x 2.54m max )

**Dining Room** 12' 4" max x 11' 8" max ( 3.76m max x 3.56m max )

#### Split Level 1st Floor Landing

**Bedroom 1** 12' 10" max x 12' 4" max ( 3.91m max x 3.76m max )

**Bedroom 2** 12' 2" max x 8' 6" max ( 3.71m max x 2.59m max )

**Bedroom 3** 8' 11" max x 7' 9" max ( 2.72m max x 2.36m max )

Bathroom

#### **Second Floor Landing**

**Bedroom 4** 12' 6" max x 10' 3" max ( 3.81m max x 3.12m max )

Outside

# £400,000

This floor plan is for illustrative purposes only. It is not drawn to scale. Any measurements, floor areas (including any total floor area), openings and orientation are approximate. No details are guaranteed, they cannot be relied upon for any purpose and they do not form part of any agreement. No liability is taken for any error, omission or misstatement. A party must rely upon its own inspection(s). Powered by www.focalagent.com