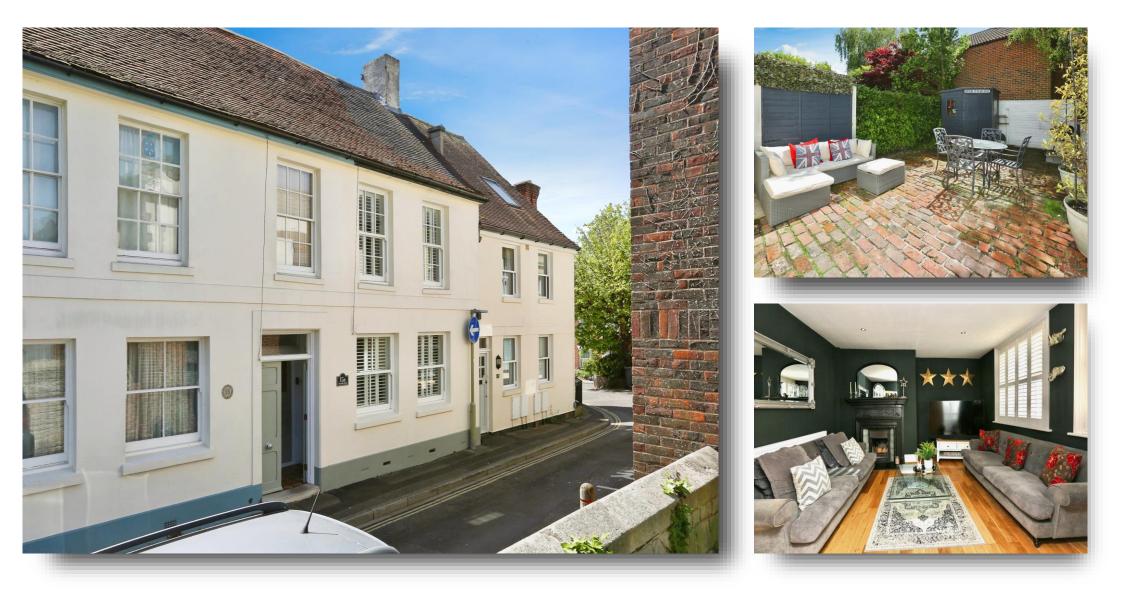

# Church Road, Gosport

Situated in the HEART OF ALVERSTOKE VILLAGE is this truly charming PERIOD PROPERTY built circa 1850 and boasting DECEPTIVELY SPACIOUS ACCOMMODATION.

#### **Entrance Hall**

Lounge 14' 4" max x 12' 9" max ( 4.37m max x 3.89m max )

#### Cloakroom

#### Kitchen / Dining Room

**Kitchen** 11' 5" max x 8' 4" max ( 3.48m max x 2.54m max )

**Dining Room** 12' 4" max x 11' 8" max ( 3.76m max x 3.56m max )

#### Split Level 1st Floor Landing

**Bedroom 1** 12' 10" max x 12' 4" max ( 3.91m max x 3.76m max )

**Bedroom 2** 12' 2" max x 8' 6" max ( 3.71m max x 2.59m max )

**Bedroom 3** 8' 11" max x 7' 9" max ( 2.72m max x 2.36m max )

Bathroom

#### **Second Floor Landing**

**Bedroom 4** 12' 6" max x 10' 3" max ( 3.81m max x 3.12m max )

Outside