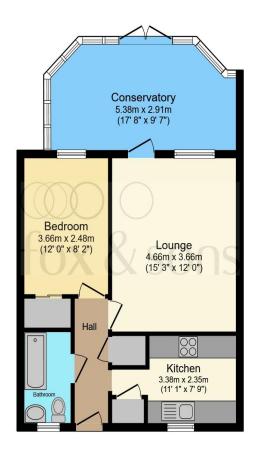

#### Entrance Hall

**Lounge** 15' 4" max x 11' 1" max ( 4.67m max x 3.38m max )

**Kitchen** 11' 2" max x 7' 8" max ( 3.40m max x 2.34m max )

**Conservatory** 17' 7" max x 9' 6" max ( 5.36m max x 2.90m max )

**Bedroom** 12' 1" max x 8' 1" max ( 3.68m max x 2.46m max )

Bathroom

Front & Rear Gardens

# £240,000

This floor plan is for illustrative purposes only. It is not drawn to scale. Any measurements, floor areas (including any total floor area), openings and orientation are approximate. No details are guaranteed, they cannot be relied upon for any purpose and they do not form part of any agreement. No liability is taken for any error, omission or misstatement. A party must rely upon its own inspection(s). Powered by www.focalagent.com