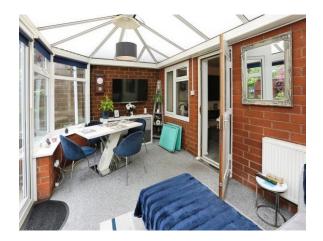

#### Entrance Hall

**Lounge** 15' 4" max x 11' 1" max ( 4.67m max x 3.38m max )

**Kitchen** 11' 2" max x 7' 8" max ( 3.40m max x 2.34m max )

**Conservatory** 17' 7" max x 9' 6" max ( 5.36m max x 2.90m max )