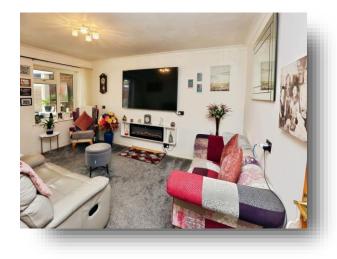

#### Entrance Hall

**Lounge** 15' 4" max x 11' 1" max ( 4.67m max x 3.38m max )

**Kitchen** 11' 2" max x 7' 8" max ( 3.40m max x 2.34m max )

**Conservatory** 17' 7" max x 9' 6" max ( 5.36m max x 2.90m max )

**Bedroom** 12' 1" max x 8' 1" max ( 3.68m max x 2.46m max )

Bathroom

Front & Rear Gardens