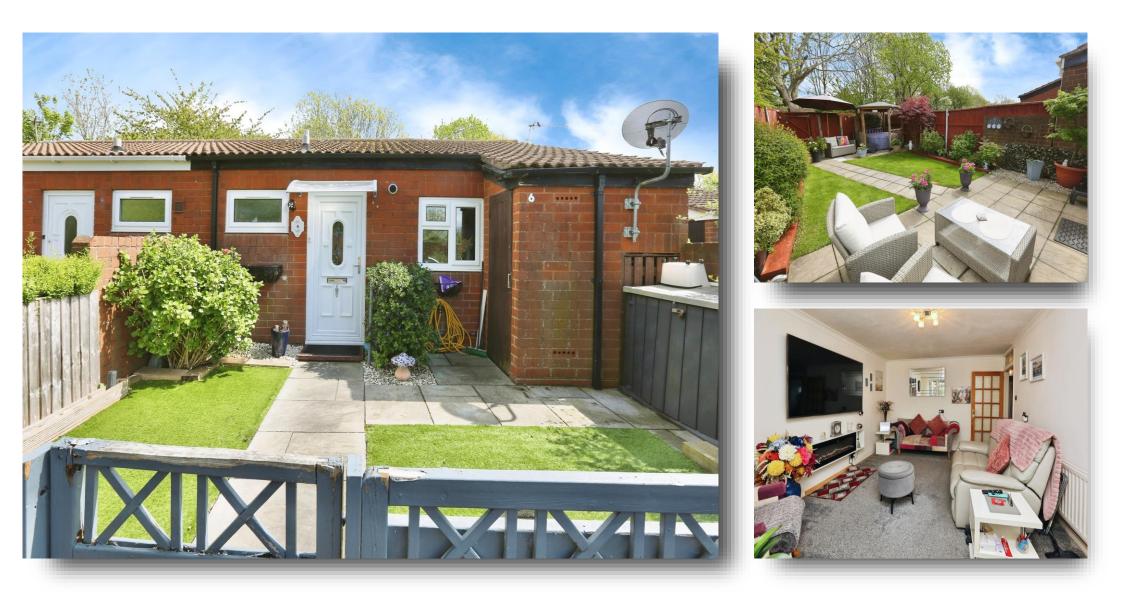

# The Coppice, Gosport

\*\* One Bedroom Freehold Bungalow \*\* Landscaped Rear Garden \*\* Generous Sized Conservatory \*\* Gas Central Heating & Double Glazing \*\* Ready To Move Straight In \*\*

#### Entrance Hall

**Lounge** 15' 4" max x 11' 1" max ( 4.67m max x 3.38m max )

**Kitchen** 11' 2" max x 7' 8" max ( 3.40m max x 2.34m max )

**Conservatory** 17' 7" max x 9' 6" max ( 5.36m max x 2.90m max )

**Bedroom** 12' 1" max x 8' 1" max ( 3.68m max x 2.46m max )

Bathroom

Front & Rear Gardens

## The Coppice, Gosport

- One Bedroom Freehold Bungalow
- Landscaped Rear Garden
- Generous Sized Conservatory
- Gas Central Heating & Double Glazing
- Ready To Move Straight In

Tenure: Freehold EPC Rating: D