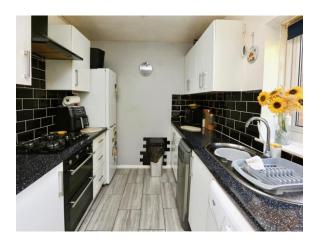

#### Entrance Hall

**Lounge** 15' 4" max x 11' 1" max ( 4.67m max x 3.38m max )

**Kitchen** 11' 2" max x 7' 8" max ( 3.40m max x 2.34m max )

**Conservatory** 17' 7" max x 9' 6" max ( 5.36m max x 2.90m max )